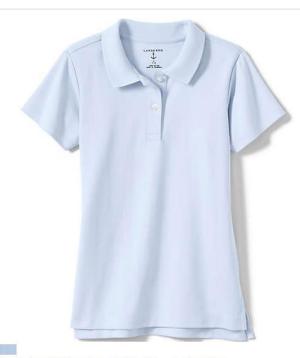

## Girls Uniform

chool Uniform Full-Zip Mid-Weight Fleece Jacket

School Uniform Girls Short Sleeve Feminine Fit Interlock Polo Shirt

School Uniform Girls Long Sleeve Peter Pan Collar Polo Shirt

School Uniform Cotton Modal Sweater Vest