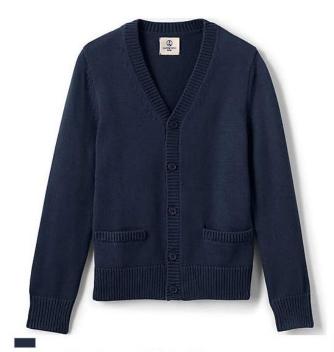

## Boys Uniform

School Uniform Boys Iron Knee Blend Plain Front Chino Pants

School Uniform Boys Long Sleeve Solid Oxford Dress Shirt

School Uniform Boys Cotton Modal Button Front Cardigan Sweater

School Uniform Boys Plain Front Blend Chino Shorts