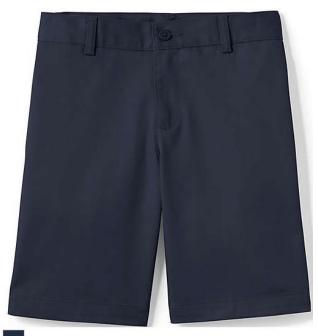

## Boys Uniform

School Uniform Boys Iron Knee Blend Plain Front Chino Pants

School Uniform Boys Long Sleeve Solid Oxford Dress Shirt

School Uniform Boys Cotton Modal Button Front Cardigan Sweater

School Uniform Boys Plain Front Blend Chino Shorts