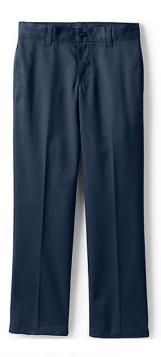

## Boys Uniform

School Uniform Boys Iron Knee Blend Plain Front Chino Pants

School Uniform Boys Long Sleeve Solid Oxford Dress Shirt

School Uniform Boys Cotton Modal Button Front Cardigan Sweater

School Uniform Boys Plain Front Blend Chino Shorts