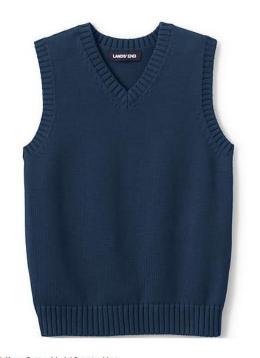

## Girls Uniform

chool Uniform Full-Zip Mid-Weight Fleece Jacket

School Uniform Girls Short Sleeve Feminine Fit Interlock Polo Shirt

School Uniform Girls Long Sleeve Peter Pan Collar Polo Shirt

School Uniform Cotton Modal Sweater Vest