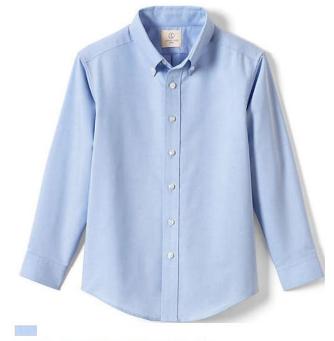

## Boys Uniform

School Uniform Boys Iron Knee Blend Plain Front Chino Pants

School Uniform Boys Long Sleeve Solid Oxford Dress Shirt

School Uniform Boys Cotton Modal Button Front Cardigan Sweater

School Uniform Boys Plain Front Blend Chino Shorts