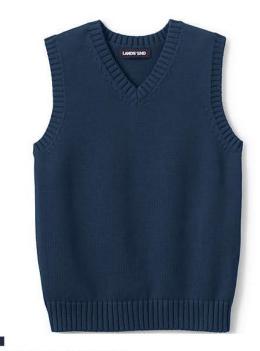

## Girls Uniform

chool Uniform Full-Zip Mid-Weight Fleece Jacket

School Uniform Girls Short Sleeve Feminine Fit Interlock Polo Shirt

School Uniform Girls Long Sleeve Peter Pan Collar Polo Shirt

School Uniform Cotton Modal Sweater Vest