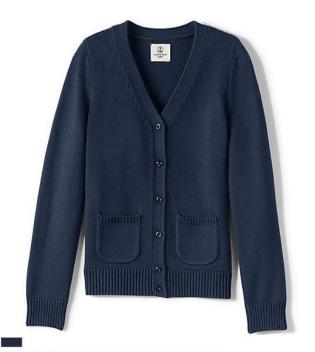

## Boys Uniform

School Uniform Boys Iron Knee Blend Plain Front Chino Pants

School Uniform Boys Long Sleeve Solid Oxford Dress Shirt

School Uniform Boys Cotton Modal Button Front Cardigan Sweater

School Uniform Boys Plain Front Blend Chino Shorts