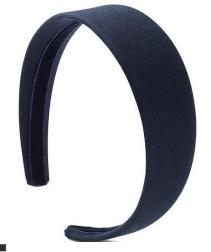

School Uniform Girls Side Pleat Plaid Skort Above the Knee

School Uniform Girls Plaid Headband

CLICK THE LOGO TO SHOP CHEROKEE CLASSICAL CHRISTIAN SCHOOL UNIFORMS