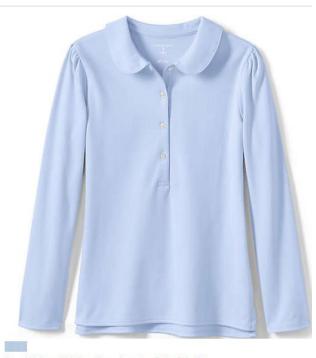

## Girls Uniform

chool Uniform Full-Zip Mid-Weight Fleece Jacket

School Uniform Girls Short Sleeve Feminine Fit Interlock Polo Shirt

School Uniform Girls Long Sleeve Peter Pan Collar Polo Shirt

School Uniform Cotton Modal Sweater Vest