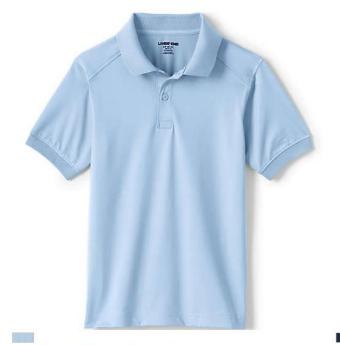

## Girls Uniform

chool Uniform Full-Zip Mid-Weight Fleece Jacket

School Uniform Girls Short Sleeve Feminine Fit Interlock Polo Shirt

School Uniform Girls Long Sleeve Peter Pan Collar Polo Shirt

School Uniform Cotton Modal Sweater Vest