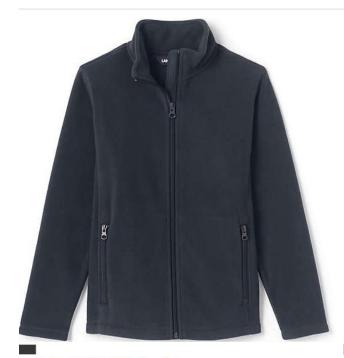

## Girls Uniform

chool Uniform Full-Zip Mid-Weight Fleece Jacket

School Uniform Girls Short Sleeve Feminine Fit Interlock Polo Shirt

School Uniform Girls Long Sleeve Peter Pan Collar Polo Shirt

School Uniform Cotton Modal Sweater Vest