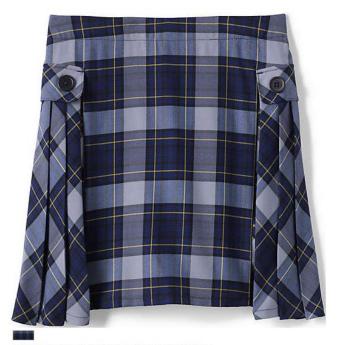

School Uniform Girls Side Pleat Plaid Skort Above the Knee

School Uniform Girls Plaid Headband

CLICK THE LOGO TO SHOP CHEROKEE CLASSICAL CHRISTIAN SCHOOL UNIFORMS