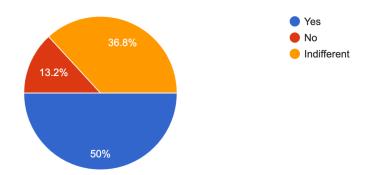

Would you like to see team and/or individual photos return next season? 114 responses

| Would you like to see team/individual pictures return next season? |    |    |  |  |
|--------------------------------------------------------------------|----|----|--|--|
| Yes No Indifferent                                                 |    |    |  |  |
| 57                                                                 | 42 | 15 |  |  |