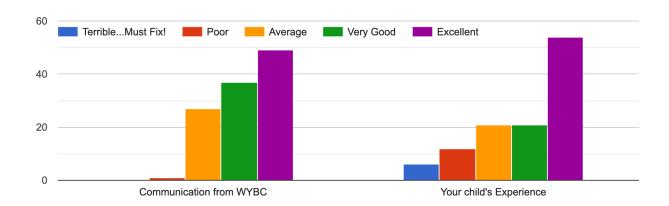

#### 2. Please rank the following program attributes:

| Communication from WYBC                           |   |    |    |    |
|---------------------------------------------------|---|----|----|----|
| TerribleMust fix Poor Average Very Good Excellent |   |    |    |    |
| 0                                                 | 1 | 27 | 37 | 49 |

| Your child's Experience                           |    |    |    |           |
|---------------------------------------------------|----|----|----|-----------|
| TerribleMust fix Poor Average Very Good Excellent |    |    |    | Excellent |
| 6                                                 | 12 | 21 | 21 | 54        |