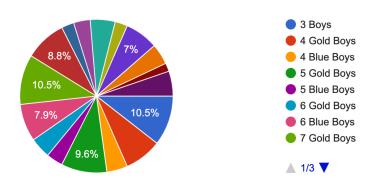

1. In which level did your child participate? (If you have more than one child, please complete the survey for each child)

114 responses

| 3 Boys      | 12 responses | 3 Girls     | 6 responses |
|-------------|--------------|-------------|-------------|
| 4 Boys Blue | 5 responses  | 4 Girls     | 3 responses |
| 4 Boys Gold | 9 responses  | 5 Girls     | 8 responses |
| 5 Boys Blue | 4 responses  | 6 Girls     | 5 responses |
| 5 Boys Gold | 11 responses | 7 Girls     | 2 responses |
| 6 Boys Blue | 9 responses  | 8 Girls     | 6 responses |
| 6 Boys Gold | 5 responses  |             |             |
| 7 Boys Blue | 10 responses |             |             |
| 7 Boys Gold | 12 responses |             |             |
| 8 Boys Blue | 4 responses  |             |             |
| 8 Boys Gold | 3 responses  |             |             |
| Boys Total  | 84           | Girls Total | 30          |