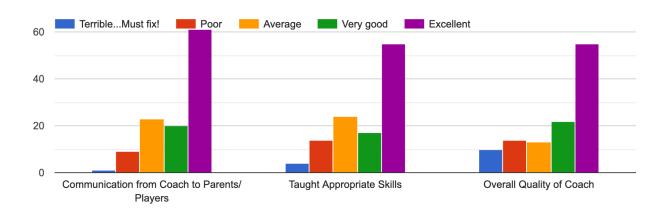

#### 3. Please rank the quality of your child's team:

| Communication from Coach to Parents/Players |      |         |           |           |
|---------------------------------------------|------|---------|-----------|-----------|
| TerribleMust fix                            | Poor | Average | Very Good | Excellent |
| 1                                           | 9    | 23      | 20        | 61        |

| Taught Appropriate Skills                         |    |    |    |           |
|---------------------------------------------------|----|----|----|-----------|
| TerribleMust fix Poor Average Very Good Excellent |    |    |    | Excellent |
| 4                                                 | 14 | 24 | 17 | 55        |

| Overall Quality of Coach                          |    |    |    |    |
|---------------------------------------------------|----|----|----|----|
| TerribleMust fix Poor Average Very Good Excellent |    |    |    |    |
| 10                                                | 14 | 13 | 22 | 55 |