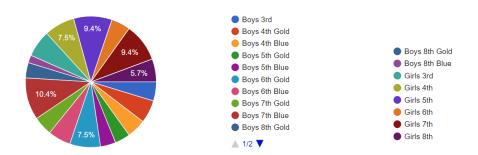

## WHITNALL YOUTH BASKETBALL SURVEY 2023-2024

In which level did your child participate?
(If you have more than one child, please complete the survey for each child)

106 responses

| TEAM                      | # of Responses | TEAM                  | # of Responses |
|---------------------------|----------------|-----------------------|----------------|
| 3 <sup>rd</sup> Boys      | 5              | 3 <sup>rd</sup> Girls | 7              |
| 4 <sup>th</sup> Boys Blue | 5              | 4 <sup>th</sup> Girls | 8              |
| 4 <sup>th</sup> Boys Gold | 6              | 5 <sup>th</sup> Girls | 10             |
| 5 <sup>th</sup> Boys Blue | 4              | 6 <sup>th</sup> Girls | 5              |
| 5 <sup>th</sup> Boys Gold | 4              | 7 <sup>th</sup> Girls | 10             |
| 6 <sup>th</sup> Boys Blue | 6              | 8 <sup>th</sup> Girls | 6              |
| 6 <sup>th</sup> Boys Gold | 8              |                       |                |
| 7 <sup>th</sup> Boys Blue | 10             |                       |                |
| 7 <sup>th</sup> Boys Gold | 6              |                       |                |
| 8 <sup>th</sup> Boys Blue | 2              |                       |                |
| 8 <sup>th</sup> Boys Gold | 4              |                       |                |
| <b>BOYS TOTAL</b>         | 60 RESPONSES   | GIRLS TOTAL           | 46 RESPONSES   |