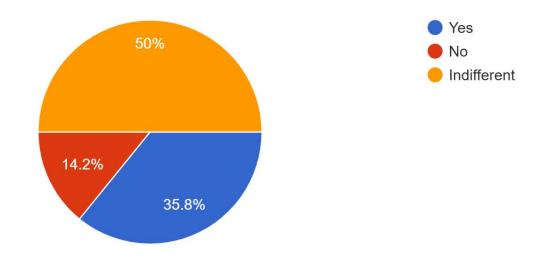

## Would you like to see team and/or individual photos next season? 106 responses

| INDIVIDUAL AND/OR TEAM |    |    |  |  |
|------------------------|----|----|--|--|
| PHOTOS                 |    |    |  |  |
| Yes No Indifferent     |    |    |  |  |
| 38                     | 15 | 53 |  |  |