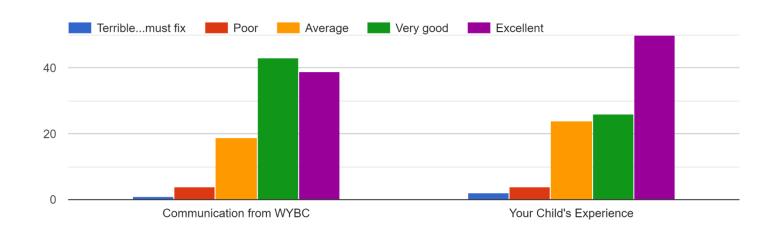

## Please rank the following:

| YOUR CHILD'S EXPERIENCE |      |         |           |           |
|-------------------------|------|---------|-----------|-----------|
| Terrible-Must fix       | Poor | Average | Very Good | Excellent |
| 2                       | 4    | 24      | 26        | 50        |

| COMMUNICATION FROM WYBC |      |         |           |           |
|-------------------------|------|---------|-----------|-----------|
| Terrible-must fix       | Poor | Average | Very Good | Excellent |
| 1                       | 4    | 19      | 43        | 39        |