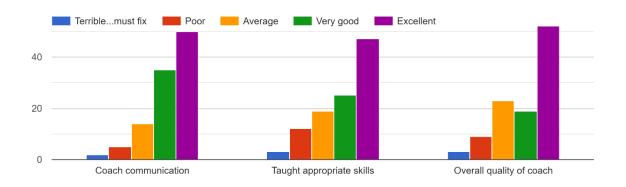

Please rank the quality of your child's team:

| COACH COMMUNICATION |      |         |           |           |
|---------------------|------|---------|-----------|-----------|
| Terrible-Must fix   | Poor | Average | Very Good | Excellent |
| 2                   | 5    | 14      | 35        | 50        |

| TAUGHT APPROPRIATE SKILLS |      |         |           |           |
|---------------------------|------|---------|-----------|-----------|
| Terrible-Must fix         | Poor | Average | Very Good | Excellent |
| 3                         | 12   | 19      | 25        | 47        |

| YOUR CHILD'S EXPERIENCE |      |         |           |           |
|-------------------------|------|---------|-----------|-----------|
| Terrible-Must fix       | Poor | Average | Very Good | Excellent |
| 3                       | 9    | 23      | 19        | 52        |