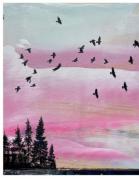

**TONER PHOTO TRANSFERS:** Taking black and white toner photocopies and transferring the images onto a wax surface with only a spoon and water.

- Bird, tree, and other simple silhouette images will be provided.
- Guests may bring their own toner photocopies (not inkjet copies).

**Three different techniques:** This workshop is about art play and focuses on paper collage, photo transfers, and leaf impressions. I will be showing you the three different techniques in the first hour of the workshop and the remaining 3 hours will be up to you if you would like to try all three techniques or if you would like to focus on just one or two.