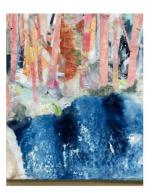

Optional: You can bring your own collage materials, fresh leaves, and/or toner photo copies (not inkjet copies)

PAPER COLLAGE: Embedding different types of paper, fibers, and string into a wax surface.

**Three different techniques:** This workshop is about art play and focuses on paper collage, photo transfers, and leaf impressions. I will be showing you the three different techniques in the first hour of the workshop and the remaining 3 hours will be up to you if you would like to try all three techniques or if you would like to focus on just one or two.