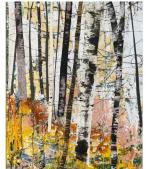

- Coloring paper with encaustic paint.
- Using wax to adhere materials. Wax is a natural adhesive and preservative.
- Materials are provided but guests can bring their own paper and fiber materials.

**CAVO-RILIEVO LEAF IMPRESSIONS:** The process of making leaf impressions in warm beeswax with fresh plant leaves and rubbing oil pastels in leaf vein impressions. *Cavo-Rilievo: meaning Hollow Relief in Italian*.

- Leaves are supplied but guests can bring their own fresh leaves to work with.
- Dry and brittle leaves will not work for this process. Hardy leaves with thick veins that can lay flat work best for this process. Examples: maple, cedar, oak, coleus, and ginkgo leaves work great. No succulent leaves.
- Keep leaf sizes under 5".
- After picking leaves keep fresh leaves cool, moist, and flat until the workshop.