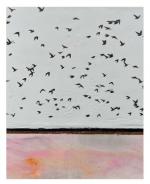

**TONER PHOTO TRANSFERS:** Taking black and white toner photocopies and transferring the images onto a wax surface with only a spoon and water.

- Bird, tree, and other simple silhouette images will be provided.
- Guests may bring their own toner photocopies (not inkjet copies).

**Three different techniques:** This workshop is about art play and focuses on paper collage, photo transfers, and leaf impressions. I will be showing you the three different techniques in the first hour of the workshop and the remaining 3 hours will be up to you if you would like to try all three techniques or if you would like to focus on just one or two.