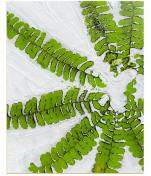

- Coloring paper with encaustic paint.
- Using wax to adhere materials. Wax is a natural adhesive and preservative.
- Materials are provided but guests can bring their own paper and fiber materials.

**CAVO-RILIEVO LEAF IMPRESSIONS:** The process of making leaf impressions in warm beeswax with fresh plant leaves and rubbing oil pastels in leaf vein impressions. *Cavo-Rilievo: meaning Hollow Relief in Italian*.

- Leaves are supplied but guests can bring their own fresh leaves to work with.
- Dry and brittle leaves will not work for this process. Hardy leaves with thick veins that can lay flat work best for this process. Examples: maple, cedar, oak, coleus, and ginkgo leaves work great. No succulent leaves.
- Keep leaf sizes under 5".
- After picking leaves keep fresh leaves cool, moist, and flat until the workshop.