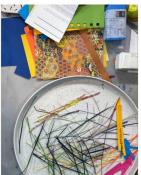

- Two 4" wood boards (square, circle, hexagon, or heart shaped)
- One 5x7" or 6x6" cradled wood panel.

**Materials:** Material used in this workshop are different types of paper, string, fabric, photos, leaves, feathers, and other collage materials.

Age: 8+ years and older

**Experience:** No experience is needed.

**Supplies:** All supplies are included in the cost of the workshop.

Optional additional supplies: Material used in this workshop are different types of paper, string, fabric, photos, leaves, feathers, and other collage materials. You can bring your own materials if you like.