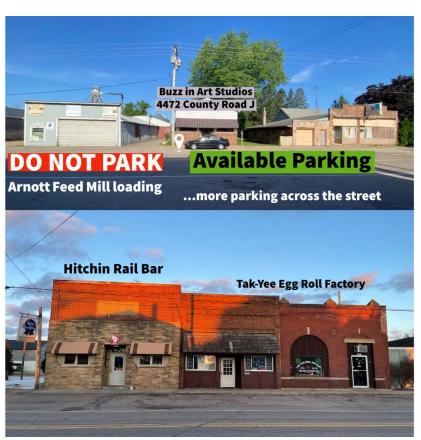

Other businesses in Arnott: Buzz in Art Studios is next to the Arnott Feed Mill.

- Arnott Feed Mill. They own the building I lease (M-F 8am-4:30pm)
- Tak-Yee Egg Roll Factory (M-F 8am-5pm. Sat. 8-Noon)
- Hitchin Rail Tavern. (Tues-Sun. 4pm-bar close)
- Tomorrow River State Trail goes right through the town.

### Parking:

- Please do not park in front of the Arnott Feed Mill or in the driveway.
- Please do not park in front of the mailboxes across the street.
- There is parking along both sides of County Road J.
- County Road J is a busy road. Please be mindful of the fast traffic.