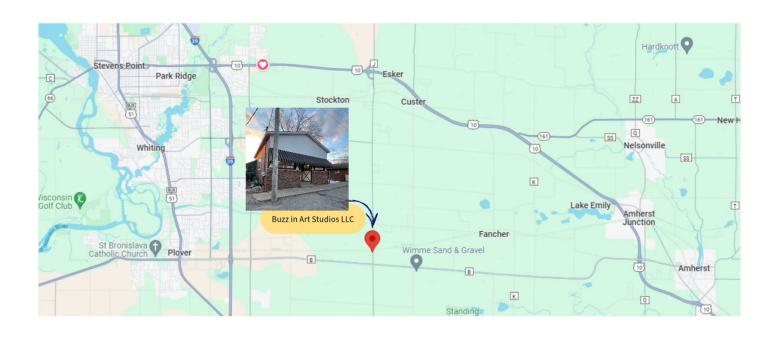

## **Directions and Parking:**

#### Location:

# Buzz in Art Studios LLC • 4472 County Road J • Arnott, WI • 54482

(Four miles from Plover and seven miles from Stevens Point)

**Google Maps:** I am working with Google to get my teaching studio into the Maps. If you type in Buzz in Art Studios it won't pop up yet. If you type in the address, it will take you to my location at Buzz in Art Studios.

**Arrival:** Guests may arrive 15 minutes before the workshop begins.

Map: See next page.