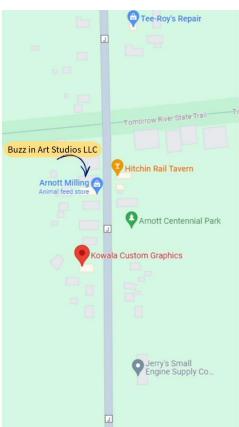

# Buzz in Art Studios LLC • 4472 County Road J • Arnott, WI • 54482

(Four miles from Plover and seven miles from Stevens Point)

**Google Maps:** I am working with Google to get my teaching studio into the Maps. If you type in Buzz in Art Studios it won't pop up yet. If you type in the address, it will take you to my location at Buzz in Art Studios.

Other businesses in Arnott: Buzz in Art Studios is next to the Arnott Feed Mill.

- Arnott Feed Mill. They own the building I lease (M-F 8am-4:30pm)
- Tak-Yee Egg Roll Factory (M-F 8am-5pm. Sat. 8-Noon)
- Hitchin Rail Tavern. (Tues-Sun. 4pm-bar close)
- Tomorrow River State Trail goes right through the town.