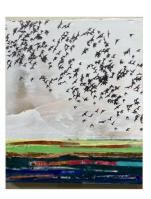

**Three different techniques:** This workshop is about art play and focuses on paper collage, photo transfers, and leaf impressions. I will be showing you the three different techniques in the first hour of the workshop and the remaining 3 hours will be up to you if you would like to try all three techniques or if you would like to focus on just one or two.

**Examples:** Please follow me on Instagram and Facebook to see workshops in action and examples of artwork creating during the workshop. Find me at @Buzz.In.Art.Studios