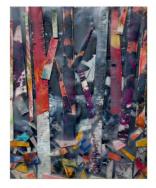

Optional: You can bring your own collage materials, fresh leaves, and/or toner photo copies (not inkjet copies)

PAPER COLLAGE: Embedding different types of paper, fibers, and string into a wax surface.

- Coloring paper with encaustic paint.
- Using wax to adhere materials. Wax is a natural adhesive and preservative.
- Materials are provided but guests can bring their own paper and fiber materials.

**CAVO-RILIEVO LEAF IMPRESSIONS:** The process of making leaf impressions in warm beeswax with fresh plant leaves and rubbing oil pastels in leaf vein impressions. *Cavo-Rilievo: meaning Hollow Relief in Italian*.

**TONER PHOTO TRANSFERS:** Taking black and white toner photocopies and transferring the images onto a wax surface with only a spoon and water.

- Bird, tree, and other simple silhouette images will be provided.
- Guests may bring their own toner photocopies (not inkjet copies).