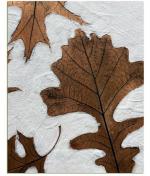

- Coloring paper with encaustic paint.
- Using wax to adhere materials. Wax is a natural adhesive and preservative.
- Materials are provided but guests can bring their own paper and fiber materials.

**CAVO-RILIEVO LEAF IMPRESSIONS:** The process of making leaf impressions in warm beeswax with fresh plant leaves and rubbing oil pastels in leaf vein impressions. *Cavo-Rilievo: meaning Hollow Relief in Italian*.

- Leaves are supplied but guests can bring their own fresh leaves to work with.
- Dry and brittle leaves will not work for this process. Hardy leaves with thick veins that can lay flat work best for this process. Examples: maple, cedar, oak, coleus, and ginkgo leaves work great. No succulent leaves.
- Keep leaf sizes under 5".
- After picking leaves keep fresh leaves cool, moist, and flat until the workshop.