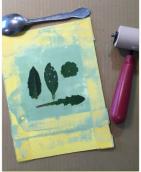

- Coloring paper with encaustic paint.
- Using wax to adhere materials. Wax is a natural adhesive and preservative.
- Materials are provided but guests can bring their own paper and fiber materials.

**CAVO-RILIEVO LEAF IMPRESSIONS:** The process of making leaf impressions in warm beeswax with fresh plant leaves and rubbing oil pastels in leaf vein impressions. *Cavo-Rilievo: meaning Hollow Relief in Italian*.

**Three different techniques:** This workshop is about art play and focuses on paper collage, photo transfers, and leaf impressions. I will be showing you the three different techniques in the first hour of the workshop and the remaining 3 hours will be up to you if you would like to try all three techniques or if you would like to focus on just one or two.