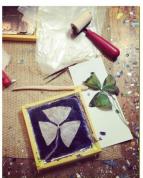

## PAPER COLLAGE | CAVO-RILIEVO LEAF PRINTS | TONER PHOTO TRANSFERS

**Supplies:** All supplies are provided and are included in the cost of workshop.

Wood Panel Sizes: We will be working on three different sized wood panels.

- Two 4" wood boards (square, circle, hexagon, or heart shaped)
- One 5x7" or 6x6" cradled wood panel.

**Materials:** Material used in this workshop are different types of paper, string, fabric, photos, leaves, feathers, and other collage materials.

Optional: You can bring your own collage materials, fresh leaves, and/or toner photo copies (not inkjet copies)

PAPER COLLAGE: Embedding different types of paper, fibers, and string into a wax surface.

- Coloring paper with encaustic paint.
- Using wax to adhere materials. Wax is a natural adhesive and preservative.
- Materials are provided but guests can bring their own paper and fiber materials.

**CAVO-RILIEVO LEAF IMPRESSIONS:** The process of making leaf impressions in warm beeswax with fresh plant leaves and rubbing oil pastels in leaf vein impressions. *Cavo-Rilievo: meaning Hollow Relief in Italian*.