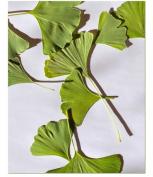

- Leaves are supplied but guests can bring their own fresh leaves to work with.
- Dry and brittle leaves will not work for this process. Hardy leaves with thick veins that can lay flat work best for this process. Examples: maple, cedar, oak, coleus, and ginkgo leaves work great. No succulent leaves.
- Keep leaf sizes under 5".
- After picking leaves keep fresh leaves cool, moist, and flat until the workshop.