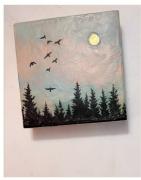

**Three different techniques:** This workshop is about art play and focuses on paper collage, photo transfers, and leaf impressions. I will be showing you the three different techniques in the first hour of the workshop and the remaining 3 hours will be up to you if you would like to try all three techniques or if you would like to focus on just one or two.

**Examples:** Please follow me on Instagram and Facebook to see workshops in action and examples of artwork creating during the workshop. Find me at @Buzz.In.Art.Studios