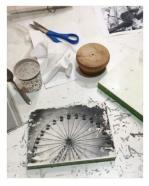

- Coloring paper with encaustic paint.
- Using wax to adhere materials. Wax is a natural adhesive and preservative.
- Materials are provided but guests can bring their own paper and fiber materials.

**CAVO-RILIEVO LEAF IMPRESSIONS:** The process of making leaf impressions in warm beeswax with fresh plant leaves and rubbing oil pastels in leaf vein impressions. *Cavo-Rilievo: meaning Hollow Relief in Italian*.

**TONER PHOTO TRANSFERS:** Taking black and white toner photocopies and transferring the images onto a wax surface with only a spoon and water.

- Bird, tree, and other simple silhouette images will be provided.
- Guests may bring their own toner photocopies (not inkjet copies).