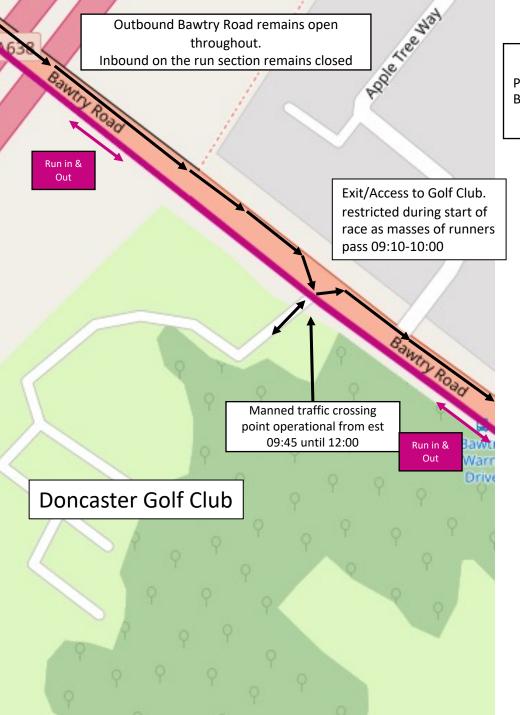

Pink line = Run Route on road Black arrows = Vehicle Route

## Doncaster Golf Club

Doncaster City Half Marathon – 12th June 09:00-12:30

Traffic management in place from 08:00.

Runners pass the top of the Golf Club at the start from 09:10-10:00, access/exit may not be possible, and we advise avoiding attempting at this time.

Access / exit is via outbound Bawtry Road from (heading away from town) The inbound Bawtry Road from Bawtry direction is closed at this section with a diversion in place.

After the majority of runners have cleared the area then, the traffic management team will provide supported access/exit in-between runners.

This will be via the right-hand filter lane on Bawtry Road from the outbound direction only.

Take care throughout the event, as runners will be in the road. Road closures are in place to support runners' safety throughout the event. If unsure then please interact with one of the traffic team in the area, who will be able to advise you.