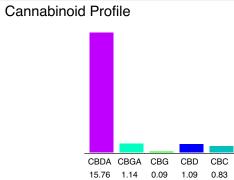

### Cannabinoid Profile by HPLC

0.00%
Calculated THC Yield

14.91% Calculated CBD Yield

18.91%
Total Cannabinoids

| Cannabinoid                       | % wt             | mg/g   |
|-----------------------------------|------------------|--------|
| CBDA                              | 15.76            | 157.6  |
| CBGA                              | 1.14             | 11.4   |
| CBG                               | 0.09             | 0.9    |
| CBD                               | 1.09             | 10.9   |
| CBC                               | 0.83             | 8.3    |
| Total Cannabinoids                | 18.91            | 189.1  |
| Calculated THC Yield              | 0.00             | 0.00   |
| Calculated CBD Yield              | 14.91            | 149.12 |
| Calculated Maximum THC Yield = TH | C + 0.877 * THCA |        |