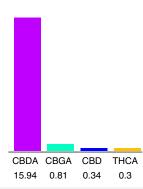

### Cannabinoid Profile

### Cannabinoid Profile by HPLC

0.26%
Calculated THC Yield

14.32% Calculated CBD Yield

17.39%

**Total Cannabinoids** 

Cannabinoid % wt mg/g **CBDA** 15.94 159.4 **CBGA** 0.81 8.1 **CBD** 0.34 3.4 **THCA** 0.3 3.0 **Total Cannabinoids** 17.39 173.9 **Calculated THC Yield** 0.26 2.63 **Calculated CBD Yield** 143.19 14.32