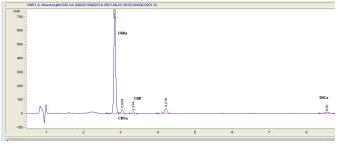

#### Chromatogram

### Cannabinoid Profile by HPLC

0.26%
Calculated THC Yield

14.32% Calculated CBD Yield

17.39%

**Total Cannabinoids** 

Cannabinoid % wt mg/g **CBDA** 15.94 159.4 **CBGA** 0.81 8.1 **CBD** 0.34 3.4 **THCA** 0.3 3.0 **Total Cannabinoids** 17.39 173.9 **Calculated THC Yield** 0.26 2.63 **Calculated CBD Yield** 143.19 14.32