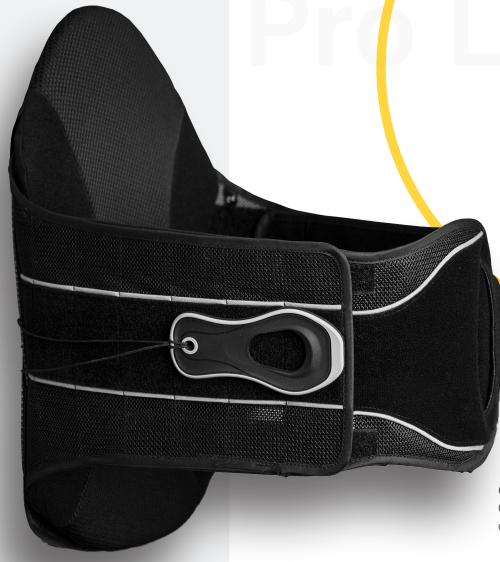

Pro Series LSO 37

**DCT-37** The Trend Pro LSO is a technically advanced lumbar-sacral orthosis that stabilizes the mid to lower spine (T9-S1), providing optimal tri-planar support and protection. The Trend Pro LSO's clinically advantageous design self-adjusts to each patient's unique Lordotic curve, making it a superior option for relieving pain and discomfort

**Revolutionary 6:1 Pulley System**Yields unmatched core compression compared to the industry-standard

Highlights • Clinically tested to provide motion restriction for pre-, post-, and non-operative patients • Lightweight, low profile design featuring Trend TX2 Breathe Thru Mesh Belt and Trend TX2 Moisture Wicking Lining • Posterior, lateral, and anterior panels can be removed, molded, trimmed, or bent to provide a custom fit to meet unique anatomical and medical needs