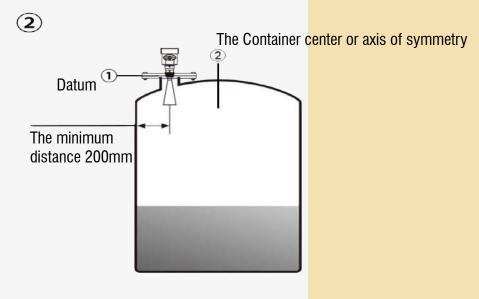

|
| 905   | Solid particles,Powder                      | 30                             | -40°C ~<br>250°C | Thread, Flange                | -0.1 ~<br>4.0MPa    | ±10mm                         |                                                                                                                                                                      |
| 906   | Hyglenic liquid storage,corrosive container | 20                             | -40°C ~<br>150°C | Flange                        | -0.1 ~<br>0.1MPa    | ±3mm                          |                                                                                                                                                                      |

## INSTALLATION