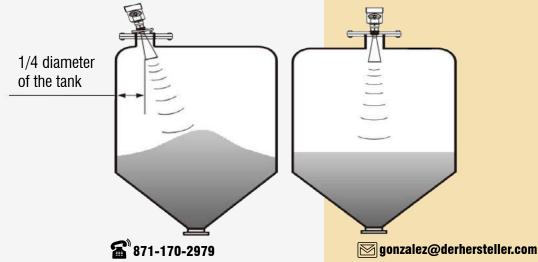

|
| 905   | Solid particles,Powder                      | 30                             | -40°C ~<br>250°C | Thread, Flange                | -0.1 ~<br>4.0MPa    | ±10mm                         |                                                                                                                                                                      |
| 906   | Hyglenic liquid storage,corrosive container | 20                             | -40°C ~<br>150°C | Flange                        | -0.1 ~<br>0.1MPa    | ±3mm                          |                                                                                                                                                                      |

## INSTALLATION