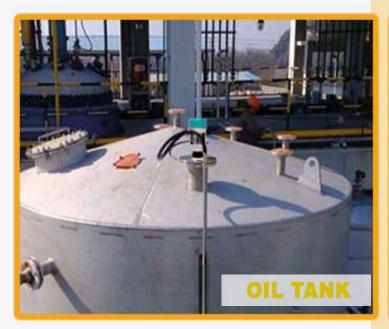

## **APPLICATIONS**

## **APPLICATIONS**

| Suitable for Medium      | Liquid                                          |  |  |  |
|--------------------------|-------------------------------------------------|--|--|--|
| Explosion-proof<br>Grade | Exia IIC T6 Ga                                  |  |  |  |
| Measuring Range          | 30 meters                                       |  |  |  |
| Frequency                | 26 GHz                                          |  |  |  |
| Temperature:             | -60°C ~ 150°C                                   |  |  |  |
| Measurement<br>Precision | ±2mm                                            |  |  |  |
| Process Pressure         | -0.1 ~ 4.0 MPa                                  |  |  |  |
| The signal Output        | (4 ~ 20) mA/HART (Two<br>wire/Four)RS485/Modbus |  |  |  |
| The Scene Display        | Four digital LCD                                |  |  |  |
| Shell                    | Aluminum                                        |  |  |  |
| Connection               | Flange (optional) / Thread                      |  |  |  |
| Protection Grade         | IP67                                            |  |  |  |