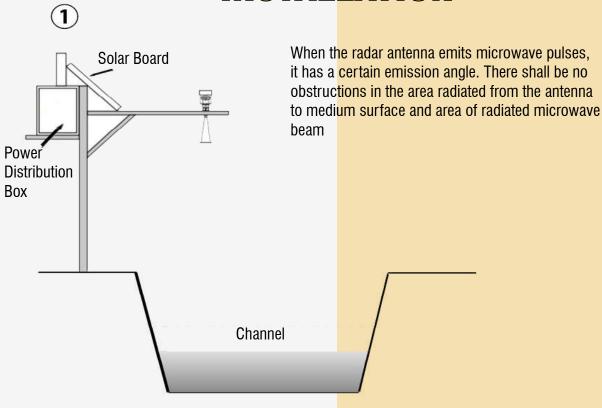

|
| 905   | Solid particles,Powder                      | 30                             | -40°C ~<br>250°C | Thread, Flange                | -0.1 ~<br>4.0MPa    | ±10mm                         |                                                                                                                                                                      |
| 906   | Hyglenic liquid storage,corrosive container | 20                             | -40°C ~<br>150°C | Flange                        | -0.1 ~<br>0.1MPa    | ±3mm                          |                                                                                                                                                                      |

## INSTALLATION