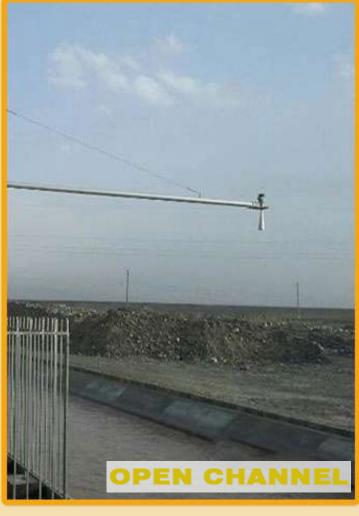

## **APPLICATIONS**

## **APPLICATIONS**

| Suitable for Medium      | Liquid                                          |  |  |  |
|--------------------------|-------------------------------------------------|--|--|--|
| Explosion-proof<br>Grade | Exia IIC T6 Ga                                  |  |  |  |
| Measuring Range          | 30 meters                                       |  |  |  |
| Frequency                | 26 GHz                                          |  |  |  |
| Temperature:             | -60°C ~ 150°C                                   |  |  |  |
| Measurement<br>Precision | ±2mm                                            |  |  |  |
| Process Pressure         | -0.1 ~ 4.0 MPa                                  |  |  |  |
| The signal Output        | (4 ~ 20) mA/HART (Two<br>wire/Four)RS485/Modbus |  |  |  |
| The Scene Display        | Four digital LCD                                |  |  |  |
| Shell                    | Aluminum                                        |  |  |  |
| Connection               | Flange (optional) / Thread                      |  |  |  |
| Protection Grade         | IP67                                            |  |  |  |