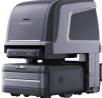

# **DUST-E SX**

**NEVER WORRY ABOUT DIRTY FLOORS AGAIN** 

Total dependability Custom scheduling Cleans any floor

# **DUST-E SX**

WHEN YOU NEED
MANPOWER
SOMEWHERE ELSE, LET
DUST-E SX DO THE FLOORS

## **DUST-E SX**Specifications

| Dimensions             | 25.5"x21.6"<br>x27.5"            |  |
|------------------------|----------------------------------|--|
| Charging<br>Time       | 3.5 hrs                          |  |
| Battery Life           | Up to 10 hrs                     |  |
| Cleaning<br>Efficiency | 5300-8600<br>ft²/hr              |  |
| Noise Level            | ≤68dB(A)                         |  |
| Max Slope              | 3° (operating)<br>8° (traveling) |  |
| Speed<br>Range         | 0-39"/sec                        |  |