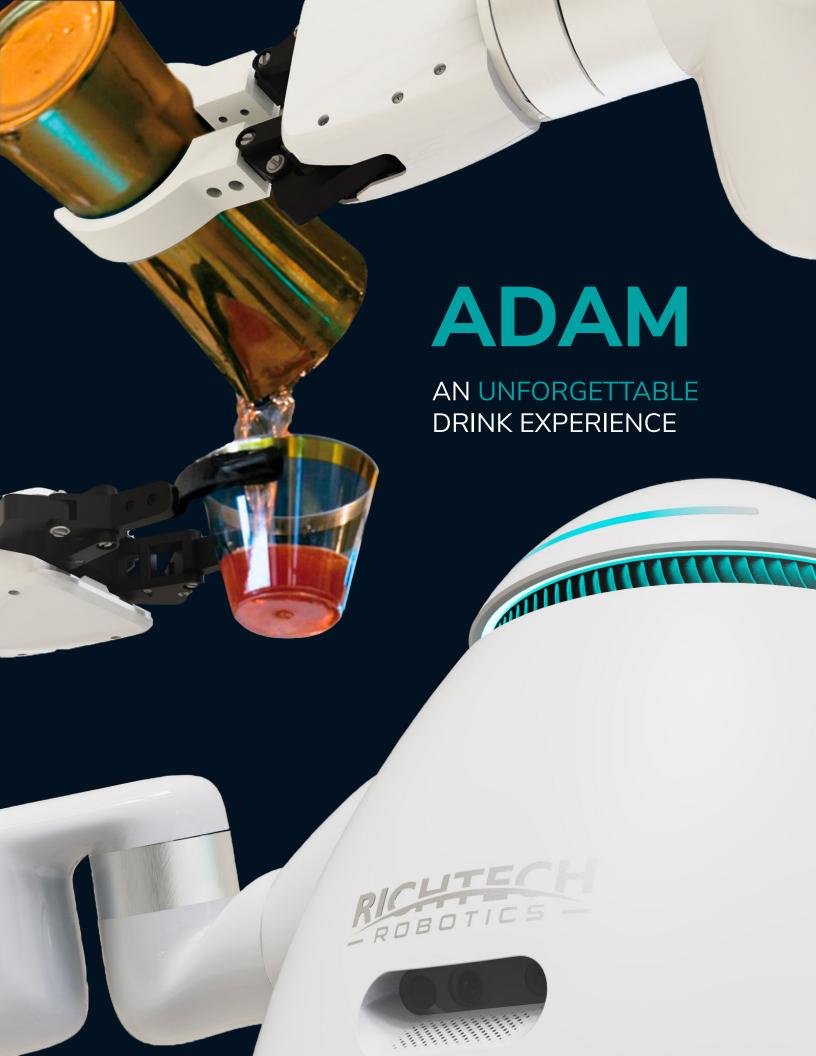

# **ADAM**

THE REVOLUTIONARY
NEW EXPERIENCE
STIRRING UP
THE DRINK INDUSTRY

Our ADAM mixologist crafts all your customers' favorite drinks in an unforgettable experience:

Hot/cold coffee Nitro brew coffee Hot/cold tea Beer Cocktails Wine Tequila Shots **Smoothies** Boba (Bubble) tea Juices Hot chocolate Carbonated drinks Layered drinks Mixed drinks Tapped drinks ...and over 100 more!

#### **Unforgettable Experience**

ADAM is a novel experience that leaves guests awestruck, setting your brand apart and generating additional social media attention to your business.

#### **Dependable Efficiency at All Hours**

ADAM can craft drinks in 1 minute on average, and work nonstop 24/7, making it the perfect solution for open-late establishments.