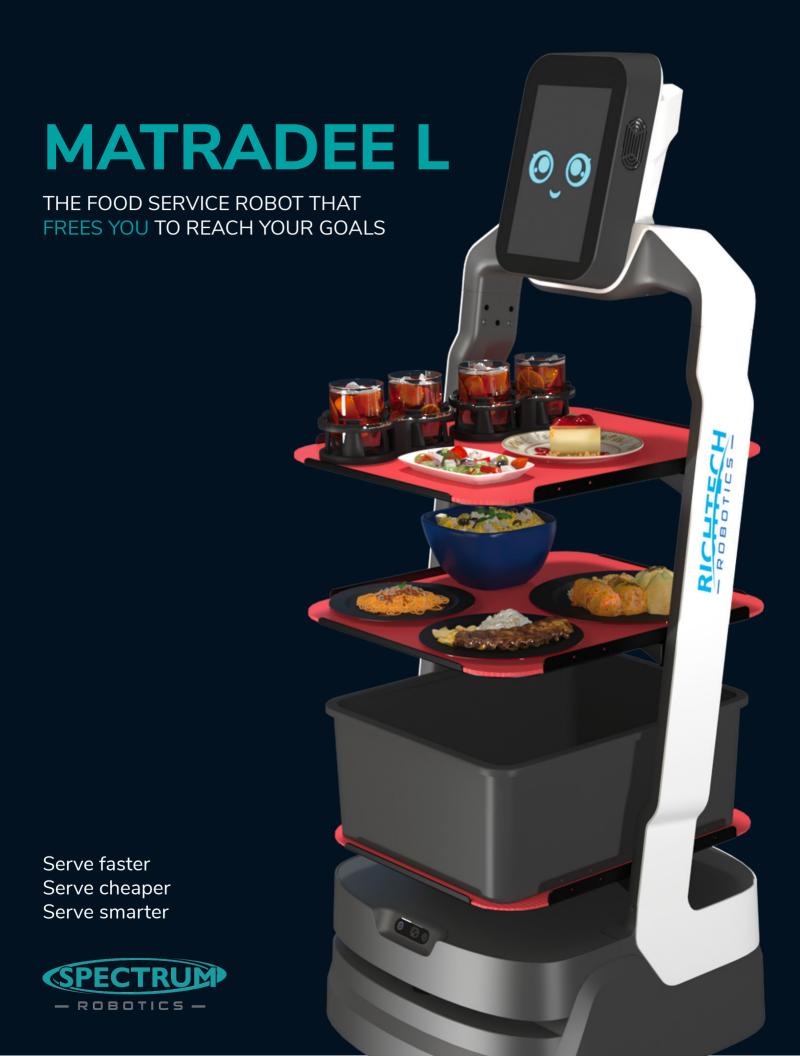

# MATRADEE L

QUICKEN SERVICE TIME AND REDUCE OPERATING COSTS

How Matradee L
Elevates Your Buesiness:

| Max Meals per<br>Trip           | 12         | 4         |
|---------------------------------|------------|-----------|
| Overall Service<br>Speed        | 3x         | 1x        |
| Weight<br>Capacity              | 80lb       | 30lb      |
| Staff-Guest<br>Interaction Time | 240<br>sec | 60<br>sec |
| Cost per Hour                   | \$1        | \$15      |
| Cost per Year                   | \$5K       | \$36K     |

#### **Serve More Tables in Less Time**

Matradee L's 3 large trays carry 2-3 meals each, so you can serve and bus up to 3x faster.

#### **Cost Effective**

Only \$400/month (DOC), about 1/3 the cost of an additional minimum wage employee.

#### **Top Rated Obstacle Avoidance**

Advanced LiDAR and 3D cameras map the environment and let Matradee L navigate dynamic, busy spaces with ease.