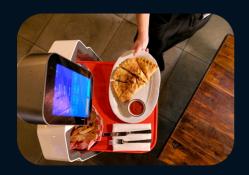

# MATRADEE L

QUICKEN SERVICE TIME AND REDUCE OPERATING COSTS

How Matradee L
Elevates Your Buesiness:

| Max Meals per<br>Trip           | 12         | 4         |
|---------------------------------|------------|-----------|
| Overall Service<br>Speed        | 3x         | 1x        |
| Weight<br>Capacity              | 80lb       | 30lb      |
| Staff-Guest<br>Interaction Time | 240<br>sec | 60<br>sec |
| Cost per Hour                   | \$1        | \$15      |
| Cost per Year                   | \$5K       | \$36K     |

#### **Serve More Tables in Less Time**

Matradee L's 3 large trays carry 2-3 meals each, so you can serve and bus up to 3x faster.