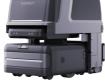

# **DUST-E SX**

**NEVER WORRY ABOUT DIRTY FLOORS AGAIN** 

Total dependability Custom scheduling Cleans any floor

# **DUST-E SX**

WHEN YOU NEED
MANPOWER
SOMEWHERE ELSE, LET
DUST-E SX DO THE FLOORS

## **DUST-E SX**Specifications

| Dimensions             | 25.5"x21.6"<br>x27.5"            |  |
|------------------------|----------------------------------|--|
| Charging<br>Time       | 3.5 hrs                          |  |
| Battery Life           | Up to 10 hrs                     |  |
| Cleaning<br>Efficiency | 5300-8600<br>ft²/hr              |  |
| Noise Level            | ≤68dB(A)                         |  |
| Max Slope              | 3° (operating)<br>8° (traveling) |  |
| Speed<br>Range         | 0-39"/sec                        |  |