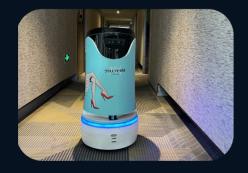

# **RICHIE & ROBBIE**

ROBOTICS -

# RICHIE & ROBBIE

GET MORE DONE WITH LESS

## How Richie & Robbie Save You Time and Money

Example comparison: 45 room deliveries per day.

| Staff Time           | 0-3   | 15    |
|----------------------|-------|-------|
| Per Delivery         | min   | min   |
| Staff Time           | 0-2   | 15    |
| Per Day              | hrs   | hrs   |
| Staff Time           | 730   | 5,475 |
| Per Year             | hrs   | hrs   |
| Cost Per<br>Delivery | \$1   | \$5   |
| Cost Per Day         | \$45  | \$225 |
| Cost Per Year        | \$16K | \$82K |

#### **Not Limited by Elevators or Battery**

Able to call and ride elevators by themselves, and automated charging ensures they are ready to serve 24/7.

#### **Spacious and Durable**

Large carrying capacities and sturdy designs mean these robots provide excelent service for years.