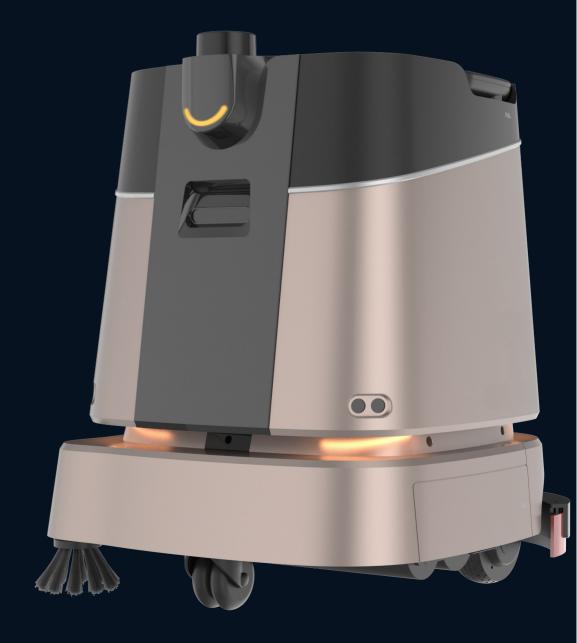

# **DUST-E SX**

**NEVER WORRY ABOUT DIRTY FLOORS AGAIN** 

Total dependability Custom scheduling Cleans any floor

# **DUST-E SX**

WHEN YOU NEED
MANPOWER
SOMEWHERE ELSE, LET
DUST-E SX DO THE FLOORS

## **DUST-E SX**Specifications

| Dimensions             | 25.5"x21.6"<br>x27.5"            |  |
|------------------------|----------------------------------|--|
| Charging<br>Time       | 3.5 hrs                          |  |
| Battery Life           | Up to 10 hrs                     |  |
| Cleaning<br>Efficiency | 5300-8600<br>ft²/hr              |  |
| Noise Level            | ≤68dB(A)                         |  |
| Max Slope              | 3° (operating)<br>8° (traveling) |  |
| Speed<br>Range         | 0-39"/sec                        |  |