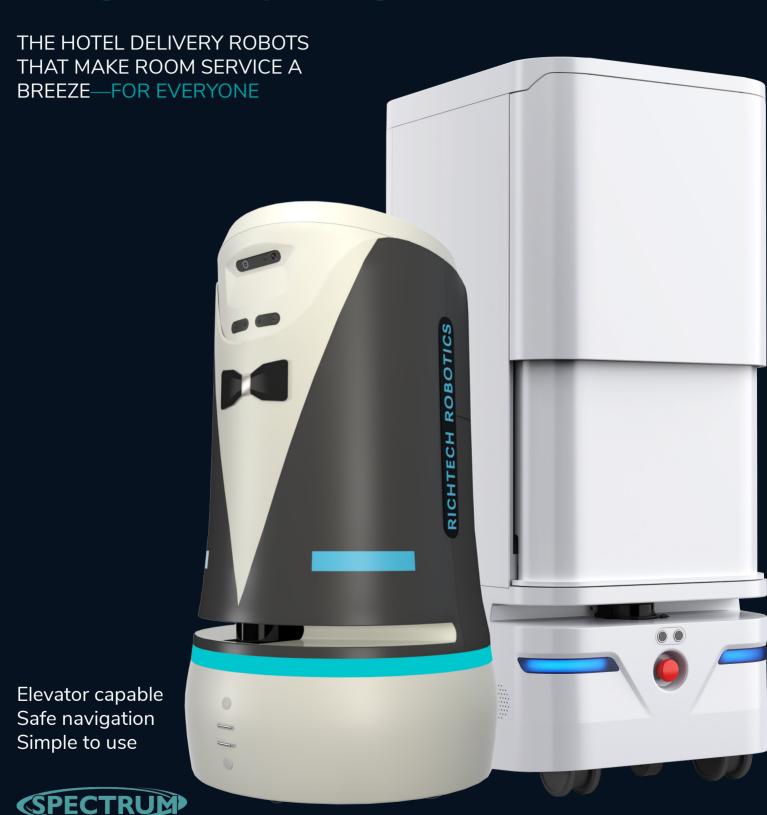

# **RICHIE & ROBBIE**

ROBOTICS -

# RICHIE & ROBBIE

GET MORE DONE WITH LESS

#### **Not Limited by Elevators or Battery**

Able to call and ride elevators by themselves, and automated charging ensures they are ready to serve 24/7.

#### **Spacious and Durable**

Large carrying capacities and sturdy designs mean these robots provide excelent service for years.