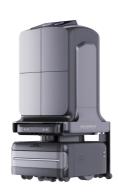

# **DUST-E SX**

**NEVER WORRY ABOUT DIRTY FLOORS AGAIN** 

Total dependability Custom scheduling Cleans any floor

# **DUST-E SX**

WHEN YOU NEED
MANPOWER
SOMEWHERE ELSE, LET
DUST-E SX DO THE FLOORS

## **DUST-E SX**Specifications

| Dimensions             | 25.5"x21.6"<br>x27.5"            |  |
|------------------------|----------------------------------|--|
| Charging<br>Time       | 3.5 hrs                          |  |
| Battery Life           | Up to 10 hrs                     |  |
| Cleaning<br>Efficiency | 5300-8600<br>ft²/hr              |  |
| Noise Level            | ≤68dB(A)                         |  |
| Max Slope              | 3° (operating)<br>8° (traveling) |  |
| Speed<br>Range         | 0-39"/sec                        |  |