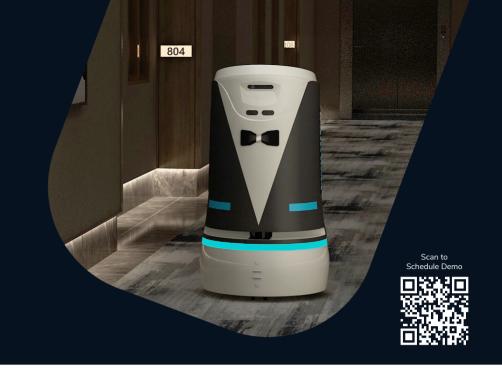

#### **Not Limited by Elevators or Battery**

Able to call and ride elevators by themselves, and automated charging ensures they are ready to serve 24/7.

#### Automatic Arrival Notification

Arriving at the door of guest room, Skylark will automatically notify the guest by calling the room.