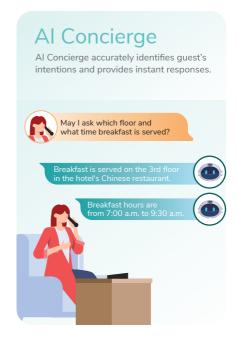

#### **HOTEL DIGITAL OPERATION SYSTEM - HDOS**

Skylark is accompanied by the world's most hospitality focused Al Concierge, fielding guest questions, taking requests, and dispatching Skylark or human staff to complete customer requests.