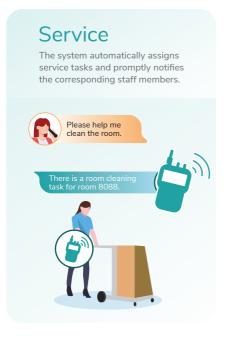

Recognizes large messes, automatically creating a cleaning order for human staff.

Recognizes small messes while in delivery mode, creates cleaning task automatically.

Recognizes lost valuables. sending notification to hotel staff via Al management platform.