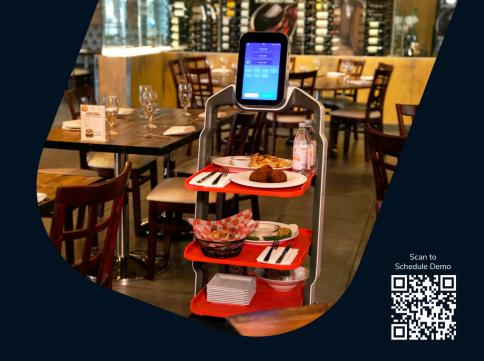

# MATRADEE L

QUICKEN SERVICE TIME AND REDUCE OPERATING COSTS

How Matradee L
Elevates Your Buesiness:

| Max Meals per<br>Trip           | 12         | 4         |
|---------------------------------|------------|-----------|
| Overall Service<br>Speed        | 3x         | 1x        |
| Weight<br>Capacity              | 80lb       | 30lb      |
| Staff-Guest<br>Interaction Time | 240<br>sec | 60<br>sec |
| Cost per Hour                   | \$1        | \$15      |
| Cost per Year                   | \$5K       | \$36K     |

#### **Serve More Tables in Less Time**

Matradee L's 3 large trays carry 2-3 meals each, so you can serve and bus up to 3x faster.