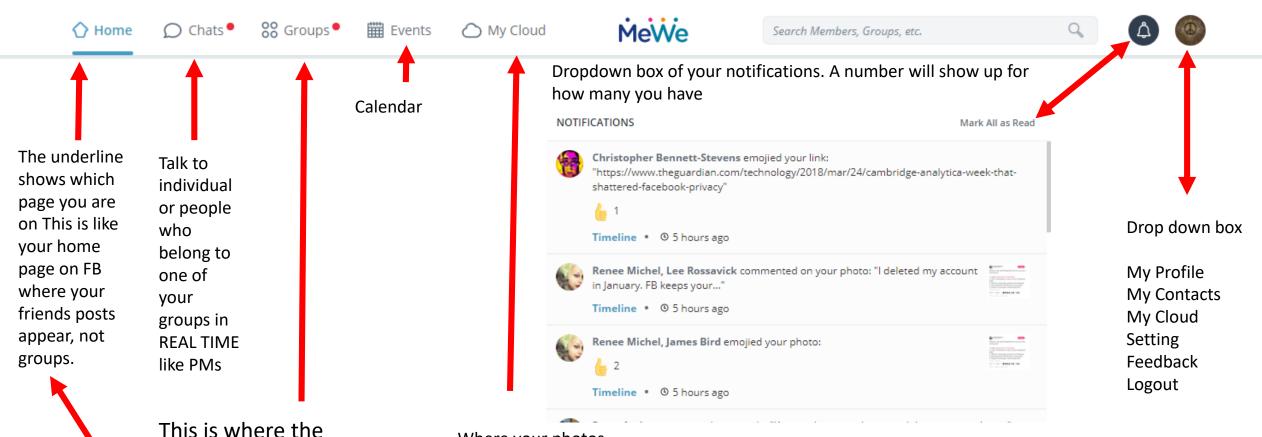

## **Navigation Bar**

This is where the<br/>posting from groups<br/>appear, they are<br/>separate from the<br/>individuals who post.Where your photos<br/>and memes are<br/>stored and there is<br/>plenty of space