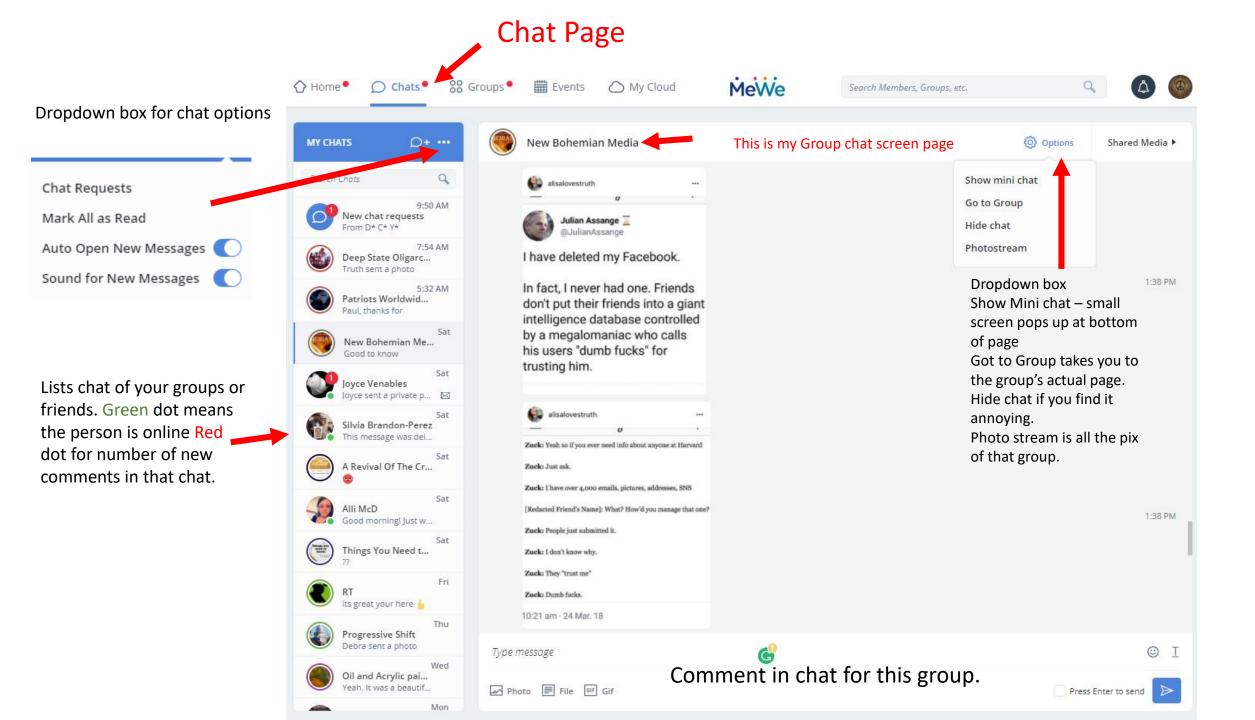

the navigation bar.

One major difference is the group postings are separate from the personal postings. That really threw me off.

I highly suggest you join these 2 groups after you get set up: New to MeWe and MeWe How To Videos.