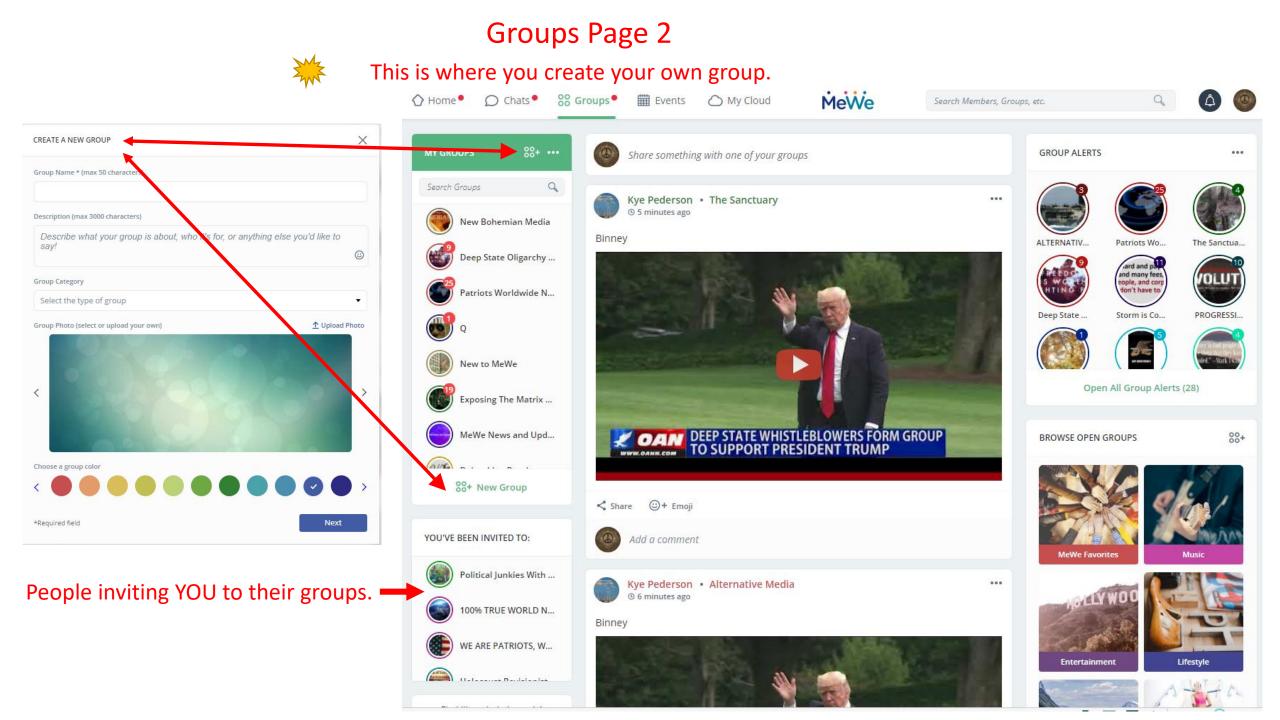

l life, right? There are three major pages you navigate between, and they are located on

the navigation bar.

One major difference is the group postings are separate from the personal postings. That really threw me off.

I highly suggest you join these 2 groups after you get set up: New to MeWe and MeWe How To Videos.

This is my Timelinepage

Setting up your page is very similar to FB.



## **Adding Friends**



#### FOUND A FRIEND!



You can help your friend get into groups, find others you know, delete them, block them or report them.

Also you can send them a PM.



## **Navigation Bar**



This is where the<br/>posting from groups<br/>appear, they are<br/>separate from the<br/>individuals who post.Where your photos<br/>and memes are<br/>stored and there is<br/>plenty of space









Change Account Info Personalize your settings.

(I don't know how long I looked for this!)

#### You can decide what **Groups Page 3** notifications you want to get from the Setting for Groups and YOUR PERSONAL SETTING groups you own and those owned by others 88 Groups **MeWe** My Cloud Q 🔵 Chats 📍 ( Å Home Events Search Members, Groups, et SETTINGS GROUPS My Account GROUP CHAT New Bohemian Media GROUP ALERTS Go to New Bohemian Media settings **Privacy & Sharing** Go to Deep State Oligarchy Active Revolution Deep State Oligarchy Active Revolu...GROUP ALERTS GROUP CHAT settings Notification & Alerts Patriots Worldwide News GROUP CHAT GROUP ALERTS Go to Patriots Worldwide News settings Feed Preferences GROUP ALERTS GROUP CHAT Go to Q settings Groups GROUP ALERTS New to MeWe GROUP CHAT Go