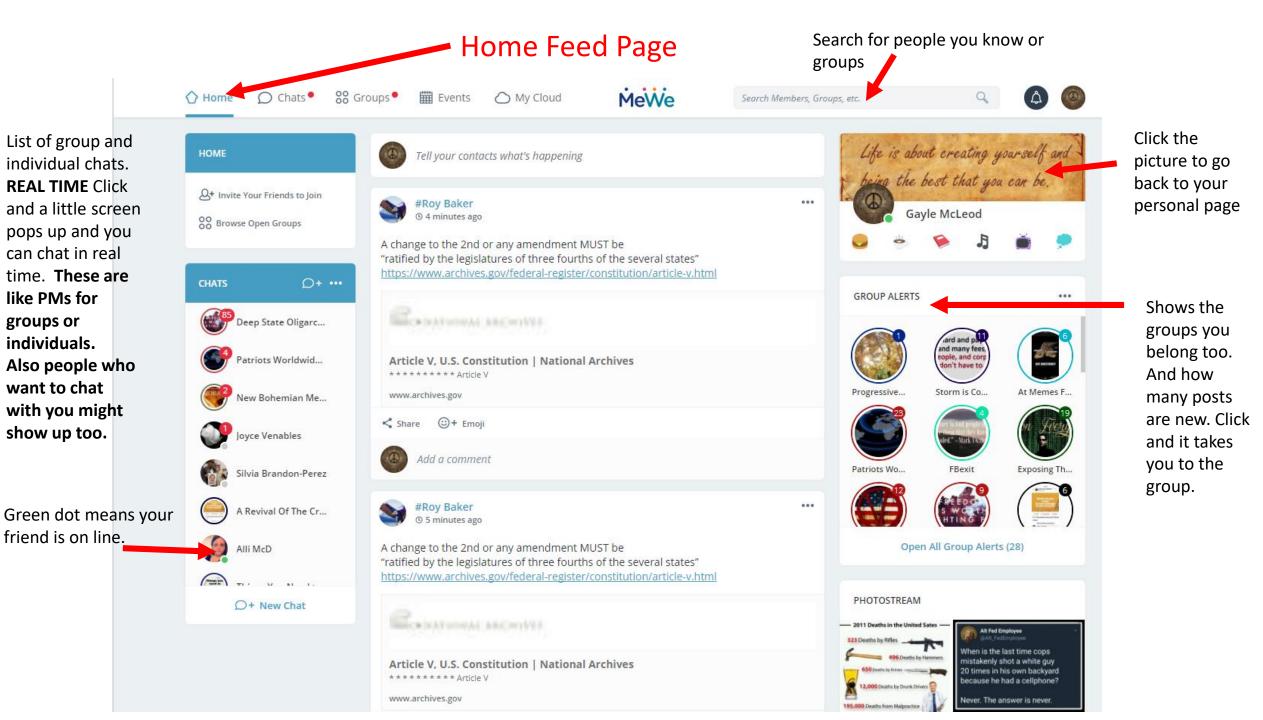

## **Navigation Bar**

This is where the<br/>posting from groups<br/>appear, they are<br/>separate from the<br/>individuals who post.Where your photos<br/>and memes are<br/>stored and there is<br/>plenty of space