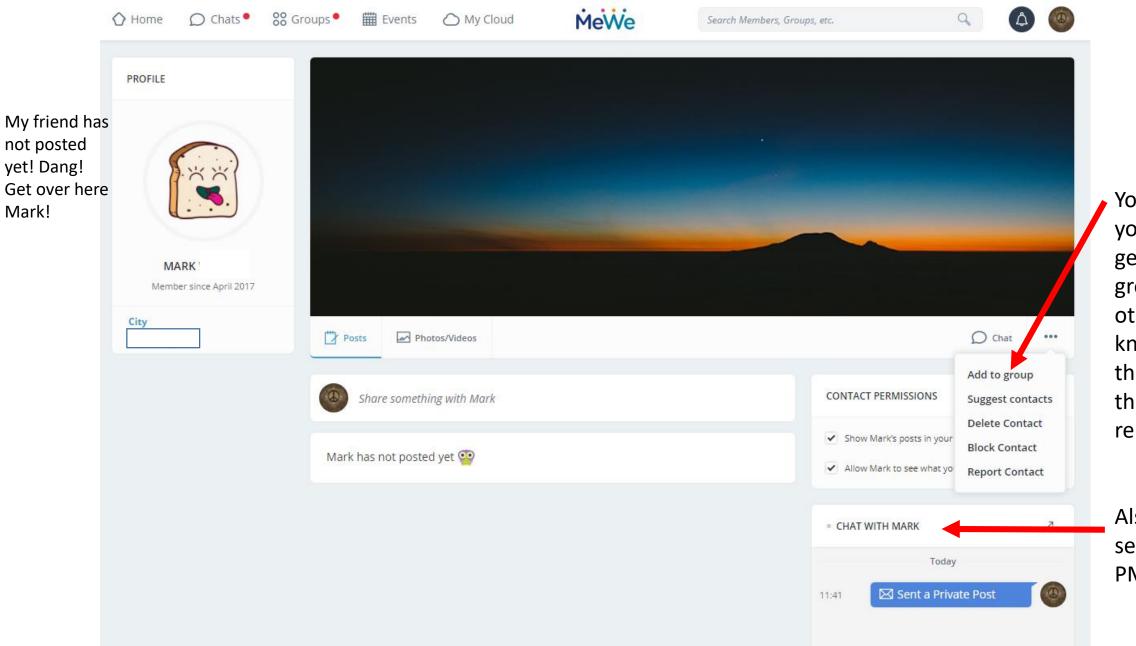

#### FOUND A FRIEND!

You can help your friend get into groups, find others you know, delete them, block them or report them.

Also you can send them a PM.