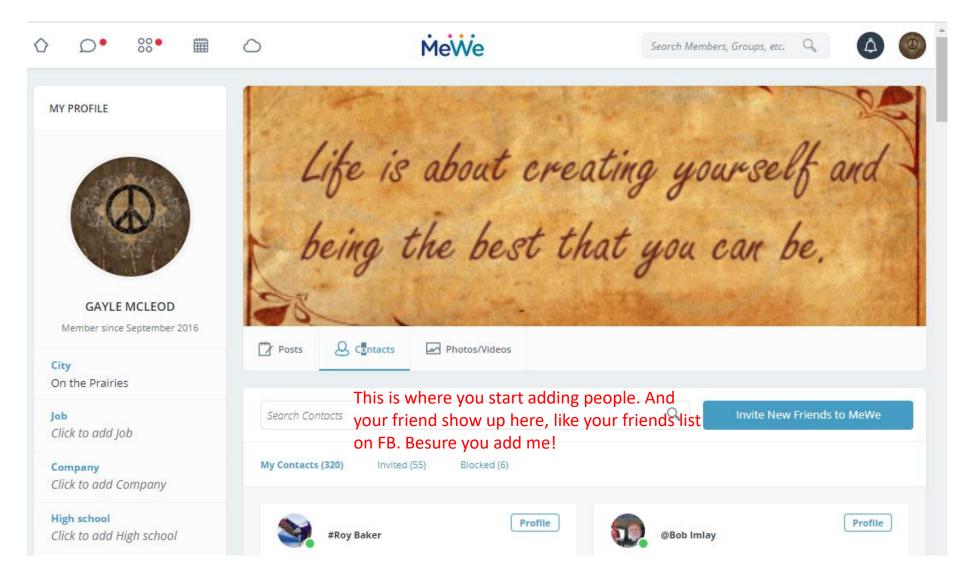

# MeWe Guide

Just for you by Gayle McLeod

MeWe is very similar to FB, but is arranged a bit different. So it takes awhile to figure this out. I am still learning, but this should get you going. After you get your home page set up it is time to use the navagition bar. There are a number of pages about Groups, as that is usually the most important part of your online social life, right? There are three major pages you navigate between, and they are located on

the navigation bar.

One major difference is the group postings are separate from the personal postings. That really threw me off.

I highly suggest you join these 2 groups after you get set up: New to MeWe and MeWe How To Videos.

This is my Timelinepage

Setting up your page is very similar to FB.



## **Adding Friends**



#### FOUND A FRIEND!



You can help your friend get into groups, find others you know, delete them, block them or report them.

Also you can send them a PM.



## **Navigation Bar**



This is where the<br/>posting from groups<br/>appear, they are<br/>separate from the<br/>individuals who post.Where your photos<br/>and memes are<br/>stored and there is<br/>plenty of space









Change Account Info Personalize your settings.

(I don't know how long I looked for this!)

#### You can decide what **Groups Page 3** notifications you want to get from the Setting for Groups and YOUR PERSONAL SETTING groups you own and those owned by others 88 Groups **MeWe** My Cloud Q 🔵 Chats 📍 ( Å Home Events Search Members, Groups, et SETTINGS GROUPS My Account GROUP CHAT New Bohemian Media GROUP ALERTS