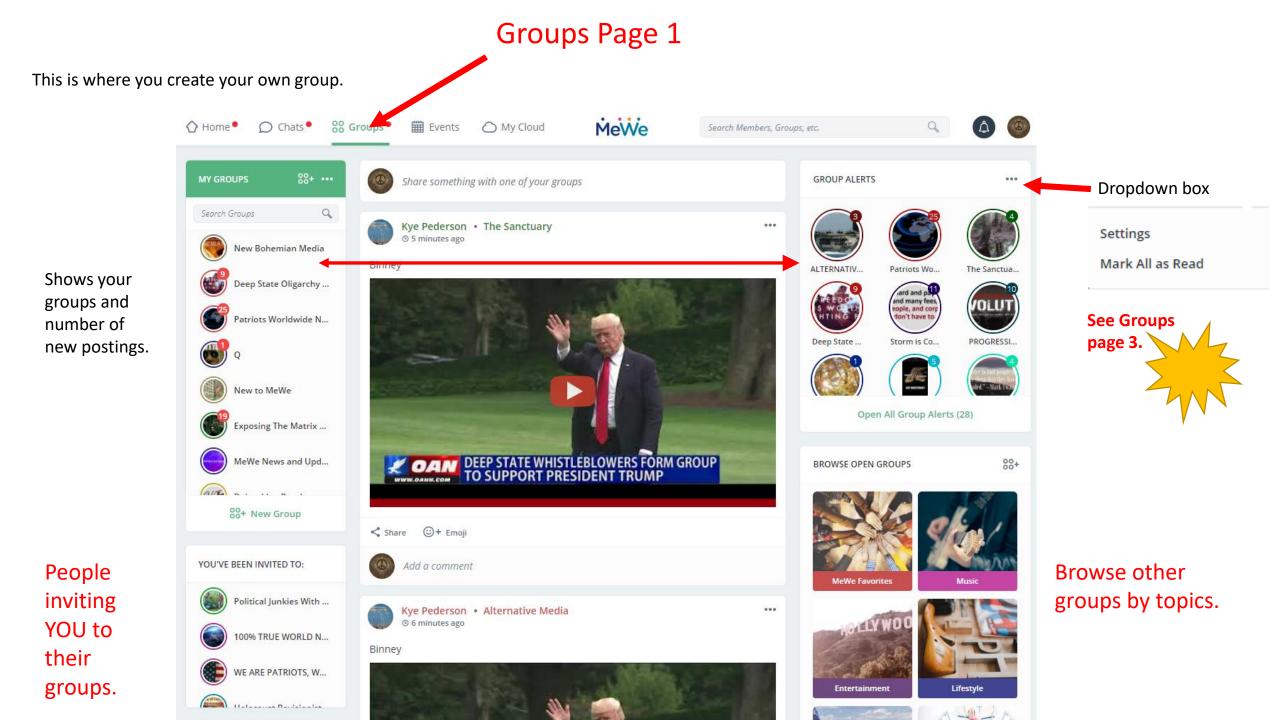

# MeWe Guide

Just for you by Gayle McLeod

MeWe is very similar to FB, but is arranged a bit different. So it takes awhile to figure this out. I am still learning, but this should get you going. After you get your home page set up it is time to use the navagition bar. There are a number of pages about Groups, as that is usually the most important part of your online social life, right? There are three major pages you navigate between, and they are located on