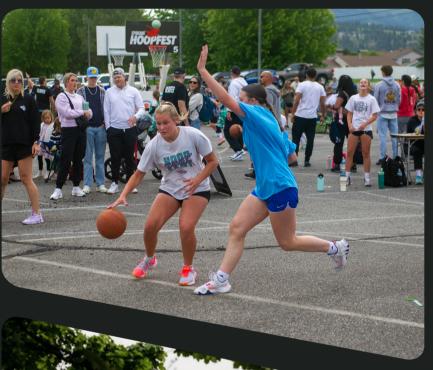

# TYLAKE 3 ON 3 TOURNAMENT REGISTRATION

2025 Registration Packet



053125

LIBERTY LAKE 3 ON 3 OFFICE

23129 E Mission Ave Liberty Lake, WA 99019





# PAST TOURNAMENTS



















**KXLY COVERAGE** 



FROM 2024 3X3



# 2025 REGISTRATION PACKET

### ALL PROCEEDS WILL BENEFIT UNION GOSPEL MISSION.

### YOUTH DIVISIONS

\$130

Grades 3rd-4th will play on an 8 ft rim\*

Grades 5-8th will play on a 10 ft rim and a standard size basketball\*

Teams of up to 4, there must be at least 3 players at time of registration

Players will use a 28.5" Basketball

There will be 1 court monitor who calls fouls for players

There must be 1 registered coach for the team upon registration

# SPECIAL OLYMPICS

\$0

From ages 9+

Ages 9-12 will play on a 8' rim and a 28.5" basketball

Ages 13+ will play on a 10' rim and a regular size basketball

If there are enough teams we will separate boys and girls, and men and women.

We will allow co-ed teams if not enough teams