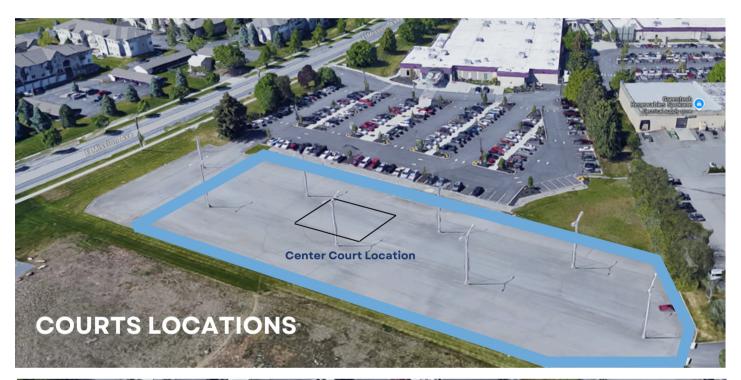

SSION.

# WHEELCHAIR DIVISION

ŠΠ

Ages 16+

Mixed gender division

There will be 1 court monitor, players will call their own fouls at this level

Teams up to 4, there must be at least 3 players at time of registration

### COSTUME NON-COMPETITIVE

\$80

Bring your teams wackiest costumes

Costumes must have a theme throughout the team

These must be appropriate and tournament director will disqualify any team for inappropriate costumes (seriously don't make us do this)

Teams up to 4, there must be at least 3 players at time of registration

These are for NON-COMPETITIVE GAMES! FOR ALL RULES AND REGULATIONS SCAN THE QR CODE BELOW:



WAIVER FOR EACH PLAYER IS DUE UPON CHECK-IN, MAY 30TH, 4:30-7PM @LEGACY CHURCH PARKING LOT









# 2025 REGISTRATION PACKET

### **OVERVIEW OF COURTS**







**REGISTRATION** 

PLEASE MAKE CHECKS PAYABLE TO

# 2025 REGISTRATION PACKET

PLAYER CHECK IN WILL BE FRIDAY. MAY 30TH FROM 4:30PM-7PM @LEGACY CHURCH PARKING LOT ON MISSION

| TEAM INFORMATION:                                                           | <b>温度</b>                    |                        | ADLINE                 |                                                                   |  |
|-----------------------------------------------------------------------------|------------------------------|------------------------|------------------------|-------------------------------------------------------------------|--|
| Team Name:                                                                  |                              |                        |