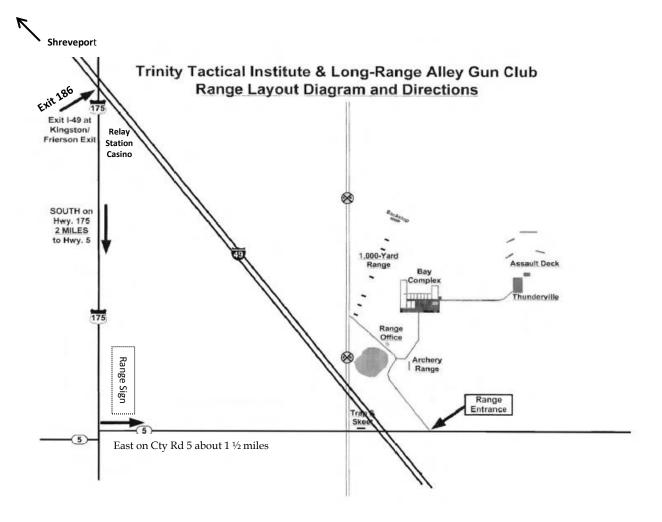

**DIRECTIONS**: Long Range Alley Gun Club is located approximately 19 miles SSE of Shreveport, LA.. From Shreveport head South on Int 49 looking for Exit 186, which is Hwy 175. Exit Interstate staying right in order to merge onto Hwy 175 heading South. You will pass the Relay Station and Casino on your left. Continue South on Hwy 175 for approximately 2 1/4 miles looking for large sign on left indicating Long Range Alley Gun Club. Just after sign turn left (East) onto County Rd 5. Continue on Cty Rd 5 for about 1 1/2 miles. You will drive over Interstate 49. Look for entrance to LRA on your left shortly after driving over Interstate.