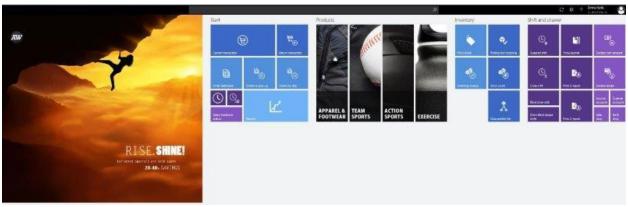

### Point of Sale

Mobile and Tablet-optimized POS, Online and Off-line Capability, Cashier Management, Sales, Returns, Pick up, Delivery Orders, Special Orders

Microsoft Dynamics 365 provides a mobile-optimized Point of Sale with efficient transaction capability for retailers.

### Store Management

Shift Management, Cashier Management, Productivity Analysis, Performance Comparison and Reporting.

Store managers can perform several operations including shift management, cash reconciliation and get real-time reports throughout the day to optimize management of the store.