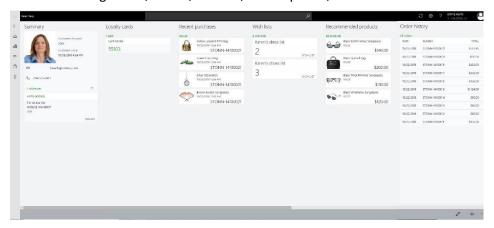

### Loyalty Management

Member Management, Points, Awards, Redemptions, Event-based Promotions for Members

Loyalty Management with Microsoft Dynamics 365 for Retail provides businesses a complete solution to drive customers to return, improve customer engagement and increase customer satisfaction. The Omnichannel Microsoft Dynamics Loyalty solution includes Member Awards, Rewards, Point Redemptions, Promotions support. The D365 Loyalty solution is fully integrated with the Point of Sale and also provides capability to be integrated with Mobile Apps, Ecommerce Web stores and also to the Call center so that a single customer view is available irrespective of the channel.

### Gift Cards

Load, New Gift Cards, Balance, Redemption, Integration to Customer Portal, Mobile App.

Microsoft Dynamics 365 for Retail provides retailers with the capability to issue store cards and gift cards to the customers.