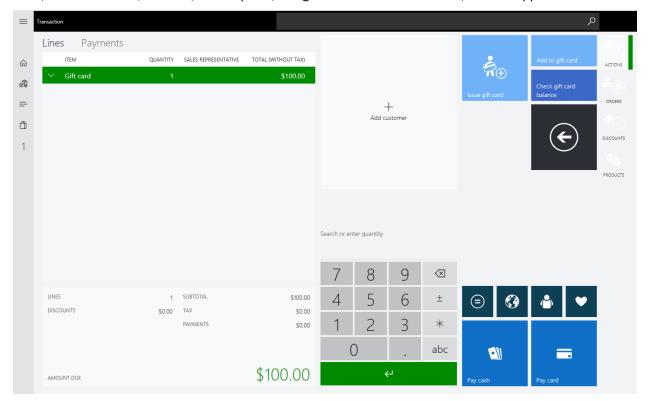

### Point of Sale

Mobile and Tablet-optimized POS, Online and Off-line Capability, Cashier Management, Sales, Returns, Pick up, Delivery Orders, Special Orders

Microsoft Dynamics 365 provides a mobile-optimized Point of Sale with efficient transaction capability for retailers.

### Gift Cards

Load, New Gift Cards, Balance, Redemption, Integration to Customer Portal, Mobile App.

Microsoft Dynamics 365 for Retail provides retailers with the capability to issue store cards and gift cards to the customers.