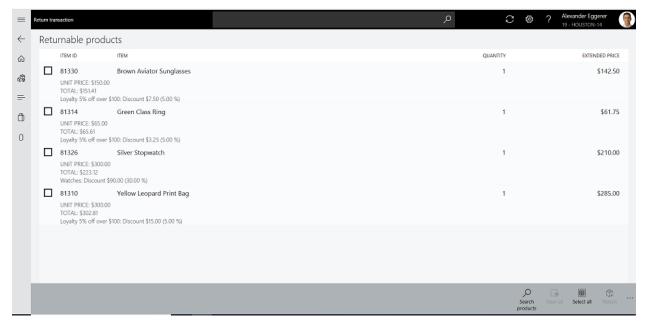

## Return Transactions, Exchange Transactions

In Microsoft Dynamics Commerce POS, a cashier can return an order that is created from any channel including web orders, phone orders, and orders from other retail stores. Return policies come into play to determine whether an item is returnable or not based on the item, allowed return duration. When you complete a return in the POS, you can select to return an entire transaction, or just specific lines and items from a transaction.