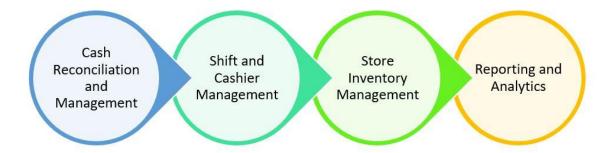

### Store Management

Shift Management, Cashier Management, Productivity Analysis, Performance Comparison and Reporting.

Store managers can perform several operations including shift management, cash reconciliation and get real-time reports throughout the day to optimize management of the store.