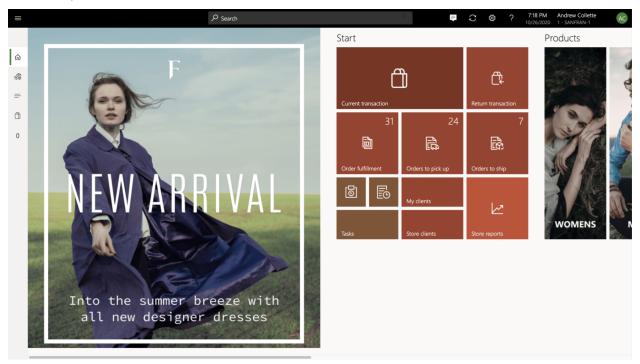

# Microsoft Dynamics 365 Commerce

Microsoft Dynamics 365 Commerce is an omni-channel solution for retailers with Store Management, Point of Sale, Loyalty Management, Merchandising Management, Ecommerce and Mobile ordering capability. UNIFY Dots tailors the solution for your business with appropriate localization for local statutory and tax compliance.

### Point of Sale

Mobile and Tablet-optimized POS, Online and Off-line Capability, Cashier Management, Sales, Returns, Pick up, Delivery Orders, Special Orders

Microsoft Dynamics 365 provides a mobile-optimized Point of Sale with efficient transaction capability for retailers.

### Store Management

Shift Management, Cashier Management, Productivity Analysis, Performance Comparison and Reporting.

Store managers can perform several operations including shift management, cash reconciliation and get real-time reports throughout the day to optimize management of the store.