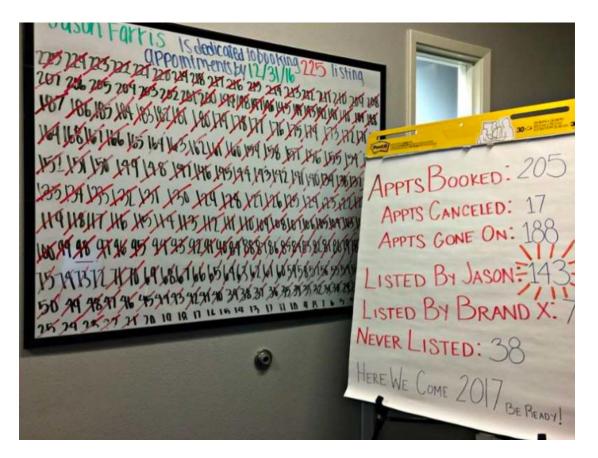

### Appointment formula

W O M E N In Real Estate

Every \_\_\_\_\_ appointments will convert to 1 client.

Total Transactions: \_\_\_\_\_ X \_\_\_\_\_ appointments = \_\_\_\_\_ total appointments.

\_\_\_\_\_ total conversations / \_\_\_\_\_ total appointments = \_\_\_\_\_ conversations per 1 appointment