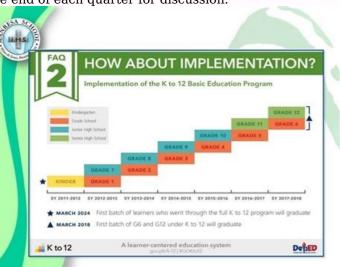

Grfmb.]rfnscutb t`b Hnh | fe Grfmb ushng t`b ]rfnscutf | ln ]fjeb

Learner Promotion and Retention RequirementsDecisionFinal Grade of at least 75 in all learning areasMust pass remedial classes for learning areasMust pass r grade level. Did Not Meet Expectations in three or more learning areas Retained in the same grade level Requirements Decision Final Grade of at least 75 in all learning areas Must pass remedial classes for learning areas with failing mark to be promoted to the next grade level. Otherwise the learner is retained in the same grade level. Did Not Meet Expectations in three or more learning areas in the Elementary Earn the Elementary Certificate Promoted to Junior High SchoolMust pass all learning areas in the Junior High SchoolEarn the Junior High SchoolEarn the Junior High SchoolEarn the Junior High School CertificatePromoted to Senior High School RequirementsDecisionFinal Grade of at learning area in a semesterCan proceed to the next semesterDid not Meet Expectations in a prerequisite subject in a learning area. level subject Did Not Meet Expectations in any subject or learning area at the end of the semester. Otherwise the learner must retake the subjects failed. Must pass all subjects or learning areas in Senior High SchoolEarn the Senior High School Certificate For Grades 1-10, a learner who Did Not Meet Expectations in at most two learning areas must take remedial classes to be promoted to the next grade level. However, teachers should ensure that learners receive remediation when they earn raw scores which are consistently below expectations in Written Work and Performance Tasks by the fifth week of any quarter. This will prevent a student from failing in any learning area at the end of the year. For Grade 11-12, learners who fail a unit/set of competencies must be immediately given remedial classes. They should pass the summative assessments during remediation to avoid a failing grade in a learning area/subject. This will prevent students from having back subjects in Senior High School (SHS). However, if the learner still fails remedial classes, s/he must retake the subject/s failed during the summer or as a back subject. Guidance teachers/career advocates must provide support to the SHS student for his/her choices in SHS tracks. Summative Assessments are also given during remedial classes. These are recorded, computed, weighted, and transmuted in the same way as the Quarterly Grade. The equivalent of the Final Grade for remedial classes is the Remedial Class Mark (RCM). The Final Grade at the end of the school year and the Recomputed Final Grade is 75 or higher, the student is promoted to the next grade level. However, students will be retained in the grade level if their Recomputed Final Grade is below 75. The teacher of the remedial class issues the Certificate of Recomputed Final Grade, which is noted by the school principal. This is submitted to both Form 137 and School Form Number 5. Figure 1 below shows a sample certificate. Figure 1. Sample Certificate of Recomputed Final Grades 1-12 upon presentation of the K to 12 curriculum is to holistically develop Filipinos with 21st-century skills. The development of learners' cognitive competencies and skills must be complemented by the formation of their values of the Department of Education (DepEd Order No. 36, s. 2013) as shown on the next page. Non-DepEd schools may modify or adapt these guidelines as appropriate to the philosophy, vision, mission, and core values of their schools. We dream of Filipinos who passionately love their country and whose values and competencies enable them to realize their full potential and contribute meaningfully to building the nation. As a learner-centered public institution, the Department of Education continuously improves itself to better serve its stakeholders. To protect and promote the right of every Filipino to quality, equitable, culturebased, and complete basic education where: Students learn in a child-friendly, gender-sensitive, safe, and motivating environmentTeachers facilitate learning and constantly nurture every learnerAdministrators and staff, as stewards of the institution, ensure an enabling and supportive environment for effective learning to happeFamily, community, and other stakeholders are actively engaged and share responsibility for developing life-long learners Maka-DiyosMakataoMakakalikasanMakabansa W@F] H[]@B MBTBM I]L 6: GZFMHNG [X[]BC<]`b I tl 6: