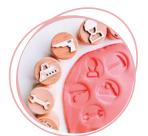

### PLAYDOUGH- HANDMADE

Buttery soft, handmade, all natural premium playdough in 1 to 3 colours in a jar of 250ml.

Rehydrateable with water or a drop of oil

Jar Playdough 250ml

R40 R135

Themed Playdough Set A creatively compiled playdough set filled with playdough, decorating loose parts and a choice of a themed playdough stamper. Selection of themes available.

Rolling Pin, Handmade Stamper, Handmade The Bean People Bath

R30.00 R18.00 R25 - R140

**Products** 