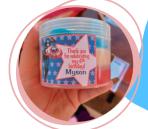

### PARTY PACKAGES

NO VENUE HIRE- Please select one:

Food Option 1 R79 Kiddies meal + drink (excluding ribs)

OR

Food Option 2 **R95** 

Kiddies meal + drink + ice cream (excluding ribs)

ADD ON: Option 1

R60 1 Playdough mat matching your cake theme, 1 x 3 colour 250ml playdough with a thank-you tag matching your invite. Per child

Option 2 R135

1 Playdough mat matching your cake theme, 1 x full playdough bag set with 250ml playdough, loose decorating parts and thank-you tag matching your cake. Per child

Option 3 R170

1 Playdough mat matching your cake theme, 1 x full playdough bag set with 250ml playdough, loose decorating parts and thank-you tag matching your cake, 1 rolling pin, 1 balloon. Per child

Option 4

R105 1 Playdough mat matching your cake theme, 1 x 2 colour 250mls playdough jar with a thank-you tag matching your invite, 1 candy bag, 1 balloon. Per child

\*Rolling pin R30

\*Balloon (helium) tied to chair R17 \*Balloon foil helium (sm-med-lg)