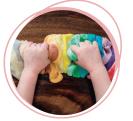

### Little Tins

Keeping Little Hands Happy

### PLAYDOUGH- HANDMADE

Buttery soft, handmade, all natural premium playdough in 1 to 3 colours in a jar of 250ml.

Rehydrateable with water or a drop of oil

Jar Playdough 250ml

R40 R135

Themed Playdough Set A creatively compiled playdough set filled with playdough, decorating loose parts and a choice of a themed playdough stamper. Selection of themes available.