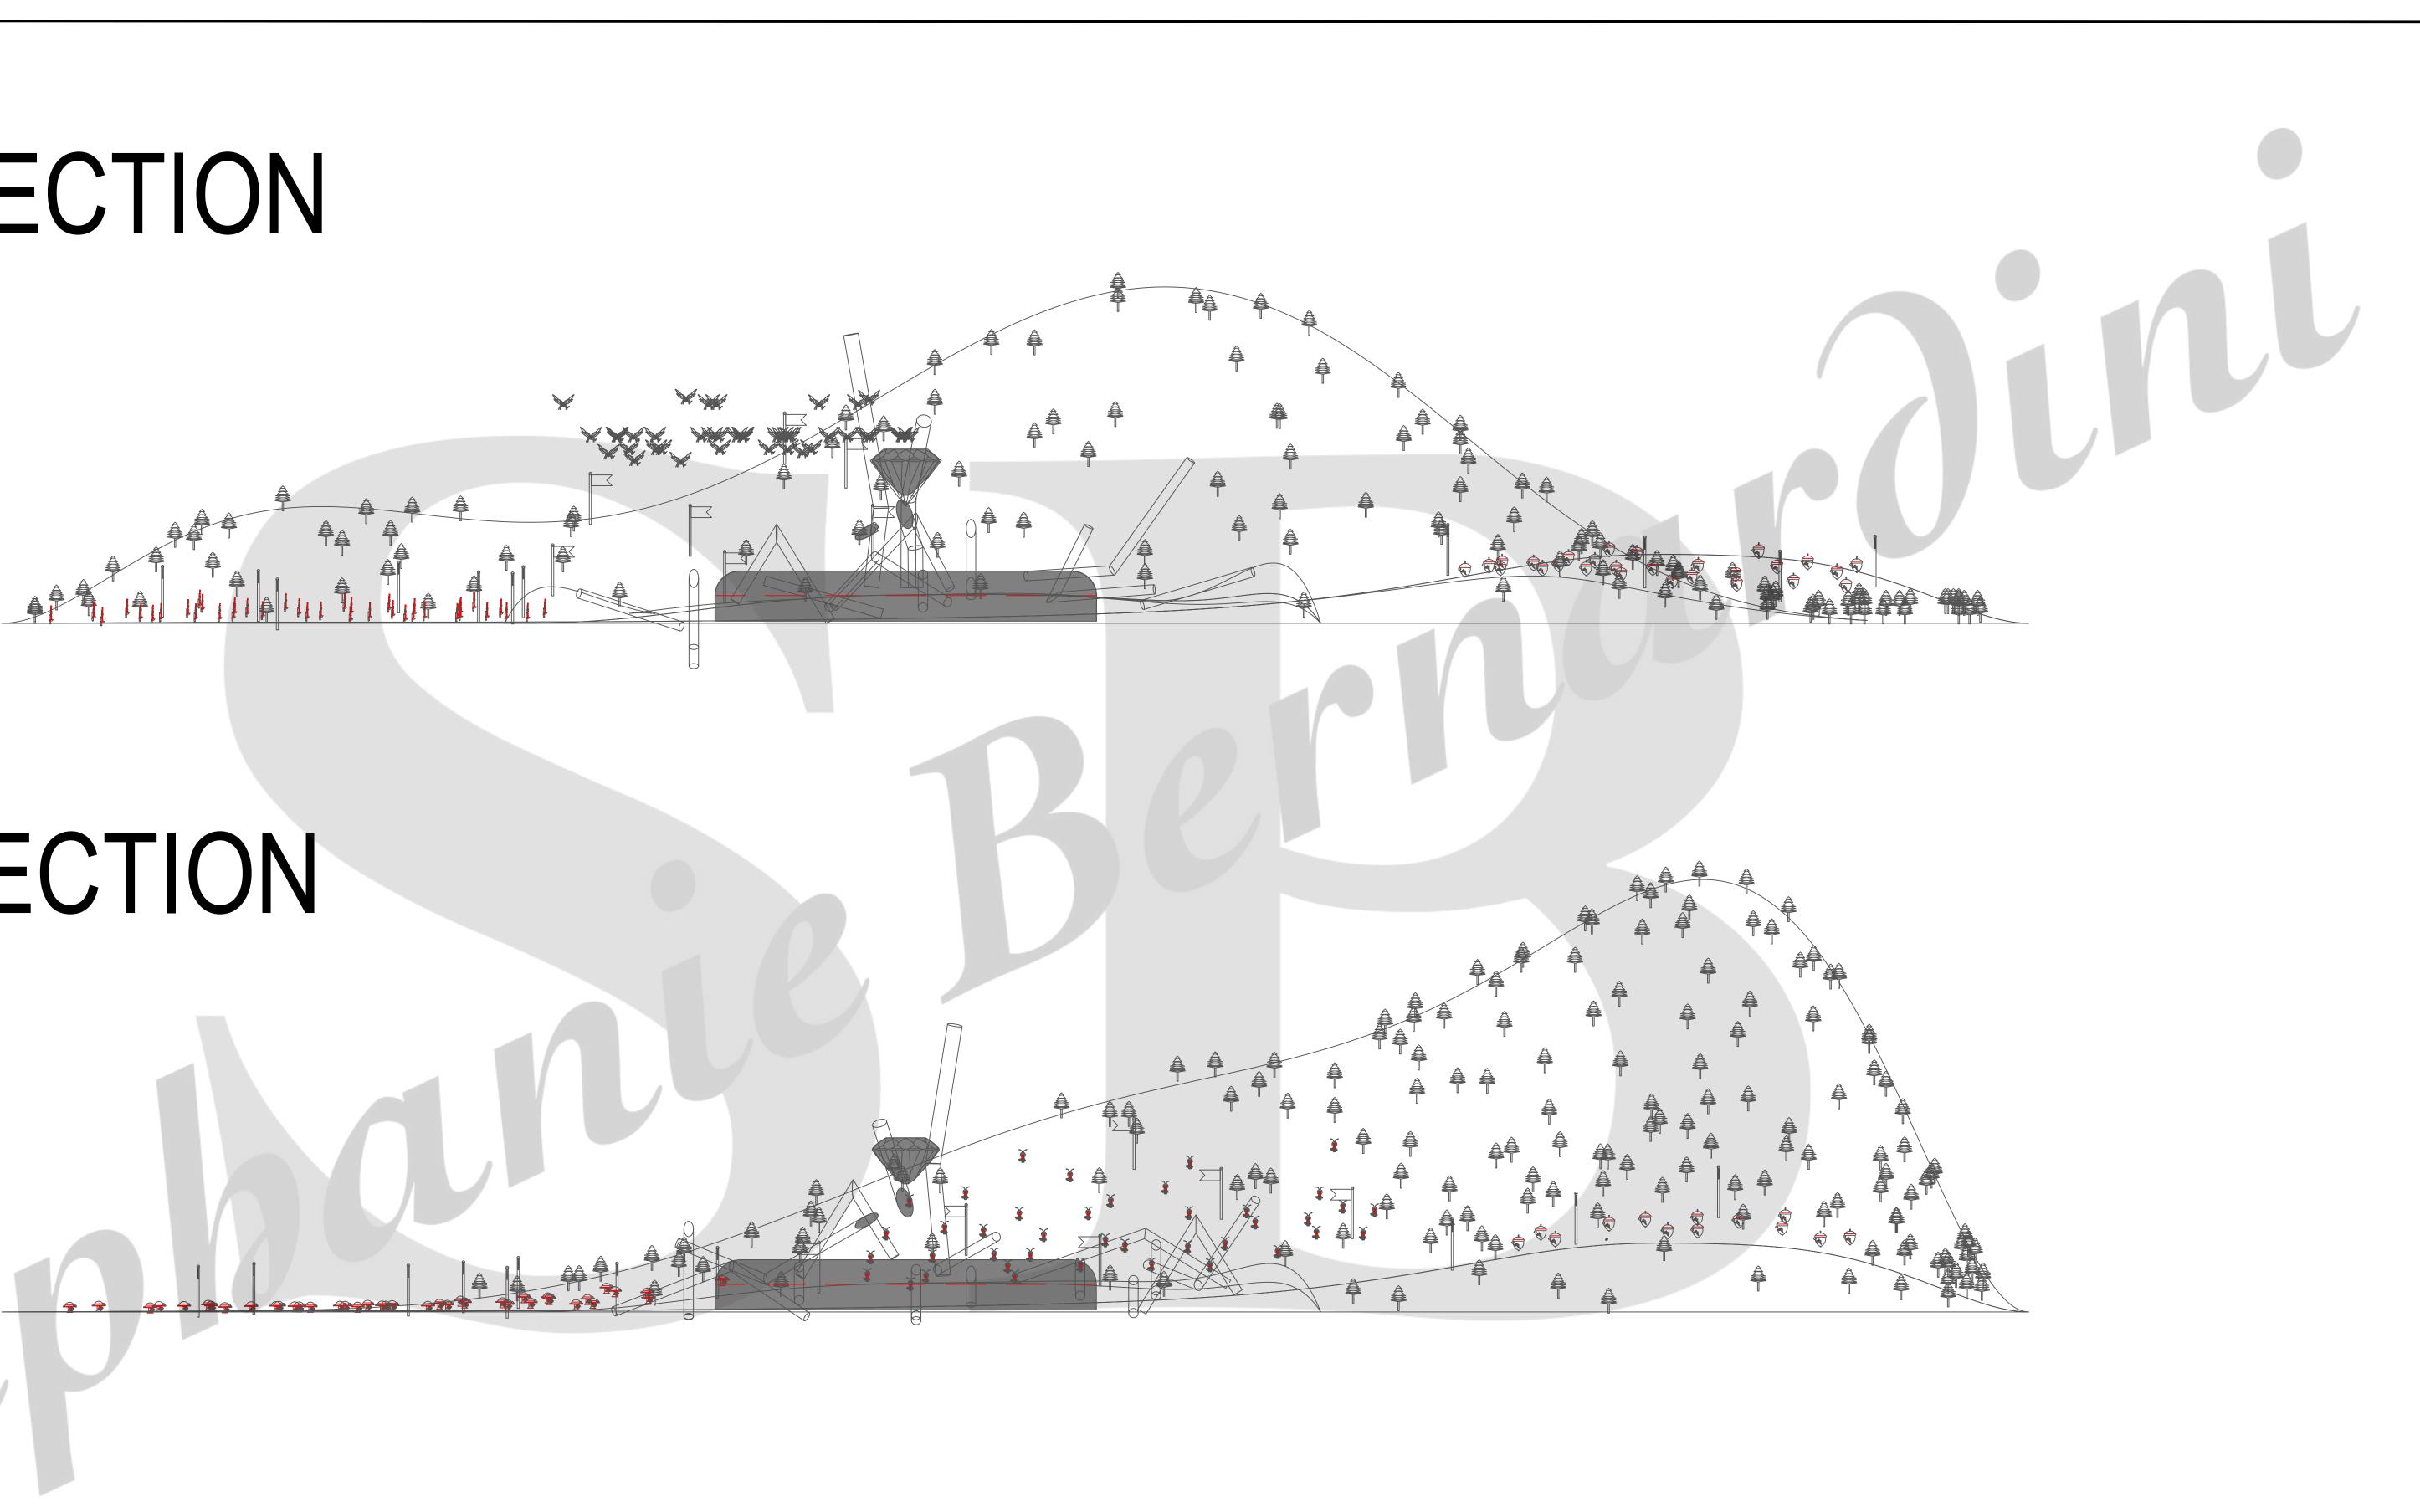

the battle in order to make it on time. Even though they are slow fellows, they are great at manufacturing weapons. Their slime balls are the deadliest weapon on the field, and might just be the equipment that helps them win. They are the most determined bunch.

SCALE: 1-1/2"=1'0"







| Final Project<br>The Diamond of Doom |   |                      |  |                     |  |  |
|--------------------------------------|---|----------------------|--|---------------------|--|--|
|                                      |   |                      |  |                     |  |  |
|                                      | 7 | Groundplan           |  | 1/64" = 1'<br>DATE: |  |  |
|                                      |   | STEPHANIE BERNARDINI |  | 03/13/23            |  |  |

## SR SECTION



## SL SECTION