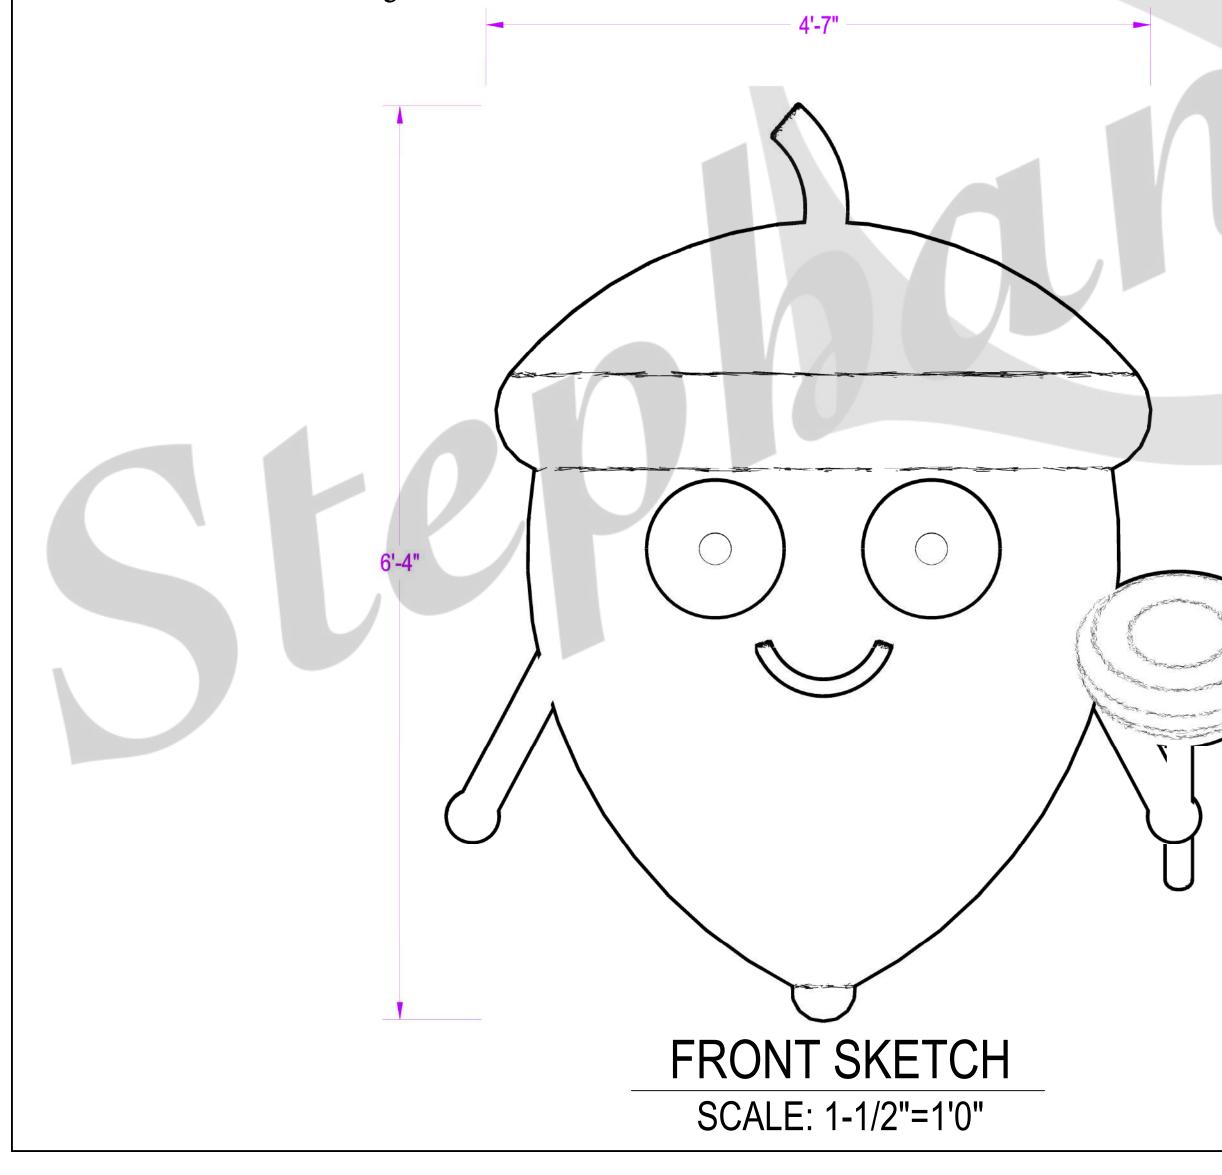

## Acornians

Born & Raised: Acornville Signature Weapon: Woodland Plunger Skills: Slapping, Punching, Death Kick, Rolling Favorite Foods: Dirt, Mushrooms, Mac & Cheese, Roast Beef

Acornians are the daring clan at UCI's Ant Hill. They do not hesitate to risk their lives for new adventures. They are also crafty fellows and have a more established civilization with modern technologies. Their most recent invention, the woodland plunger, is the best selling product on the market thus far. They are innovative, witty, dare-takers. They are the clan to rely on the most.