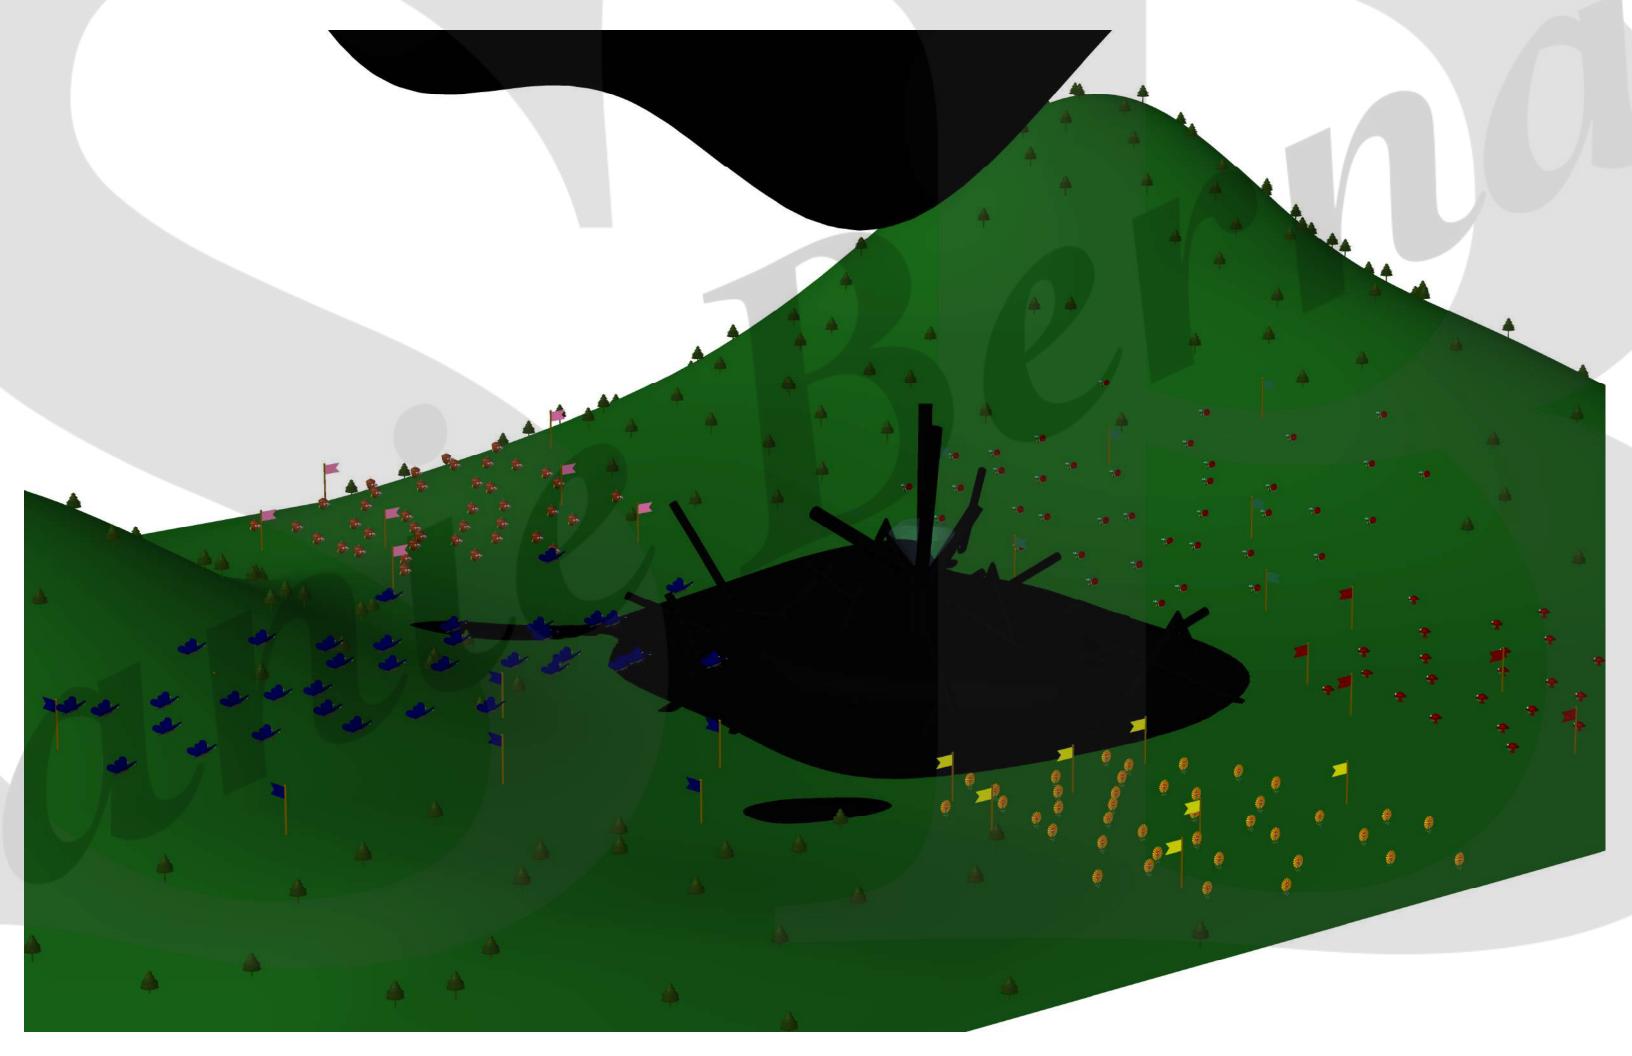

# Butterlandians

Born & Raised: Butterlandia Signature Weapon: Branch Skills: Nectar Punch, Air Attacks, Tumbles, Swoosh Favorite Foods: Beef Jerky, Cheese, Nachos, Nectar

Butterlandians are gentle fellows that take on the skies. As the other clans are mostly ground dwelling creatures, the Butterlandians have the most territory. Their quick, sharp, and swift, movements make them vital components for critical hits during battle. They never think twice, which makes them reckless and risky. It would be your mistake to trust a Butterlandian.

## Acornians

Born & Raised: Acornville Signature Weapon: Woodland Plunger Skills: Slapping, Punching, Death Kick, Rolling Favorite Foods: Dirt, Mushrooms, Mac & Cheese, Roast Beef

Acornians are the daring clan at UCI's Ant Hill. They do not hesitate to risk their lives for new adventures. They are also crafty fellows and have a more established civilization with modern technologies. Their most recent invention, the woodland plunger, is the best selling product on the market thus far. They are innovative, witty, dare-takers. They are the clan to rely on the most.

# Slimelandians

Born & Raised: Slimelandia Signature Weapon: Slime Balls Skills: Jumping, Running, Jogging, Crawling Favorite Foods: Chips, Mold, Pesto, Salad

Slimelandians are the slowest of the bunch. They have to leave days before the battle in order to make it on time. Even though they are slow fellows, they are great at manufacturing weapons. Their slime balls are the deadliest weapon on the field, and might just be the equipment that helps them win. They are the most determined bunch.