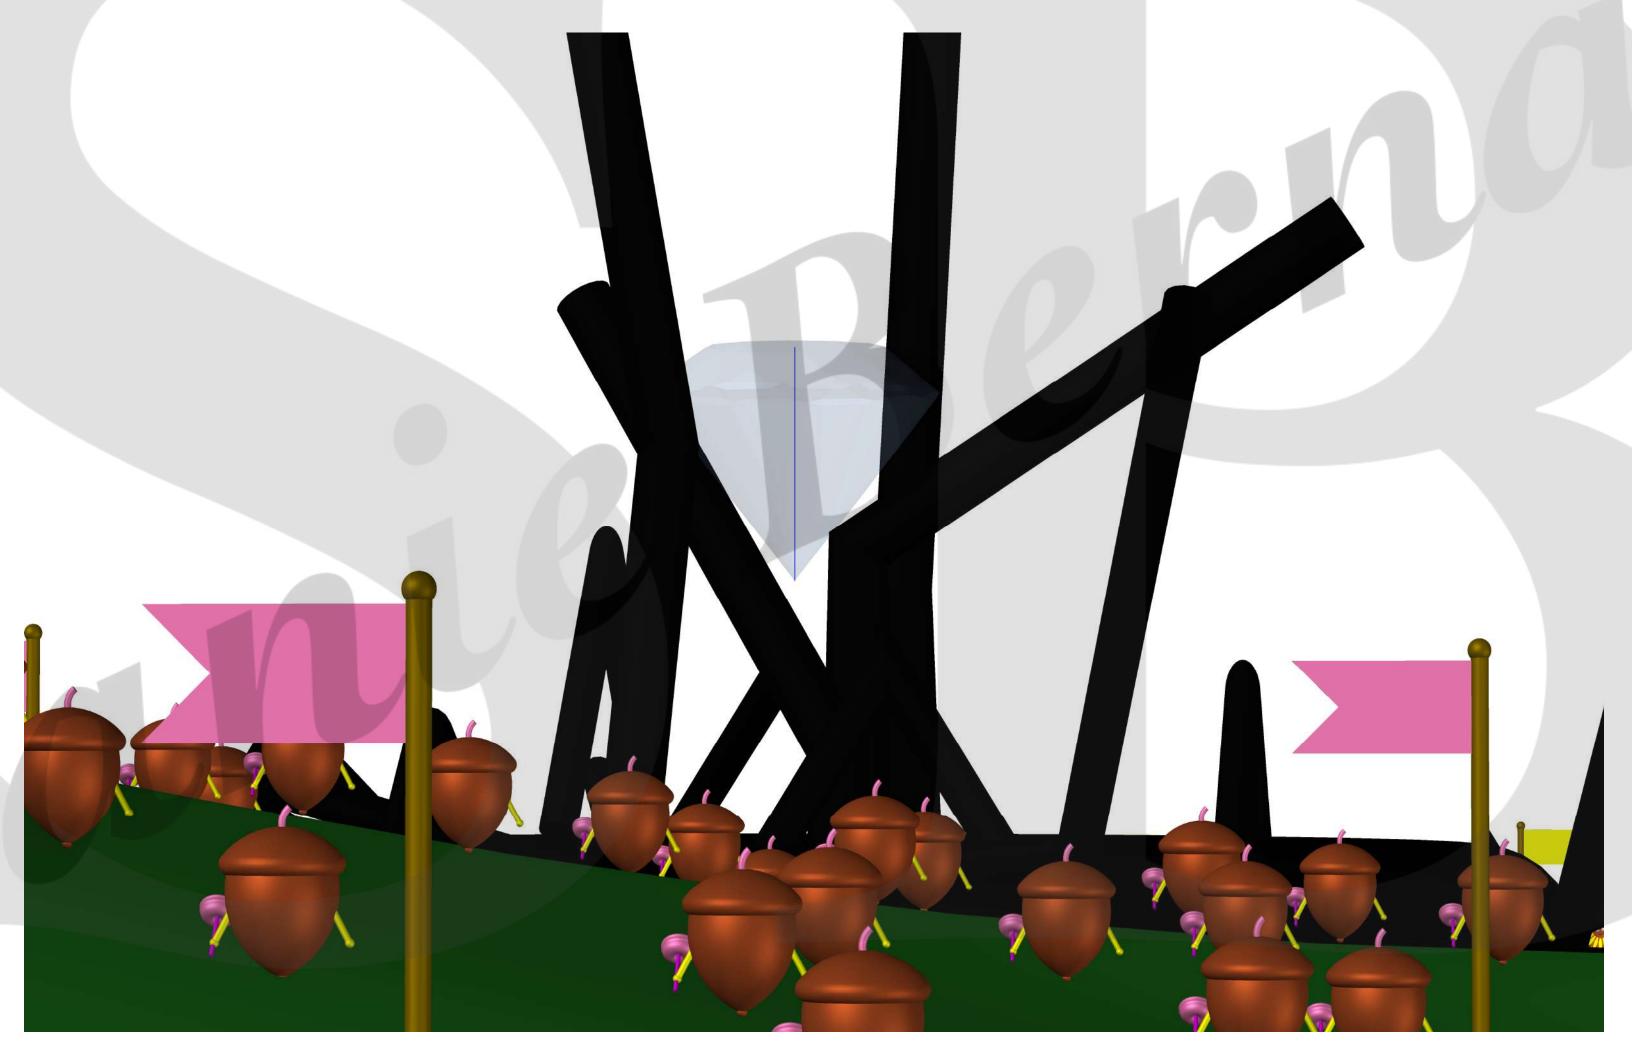

Hello and welcome to the UCI Ant Hill! The five prominent clans, the Mushvillians, Floralans, Butterlandians, Acornians, and the Slimelandians care for the lands and live together in harmony and peace. Together, they protect and preserve their beloved Diamond, which has shined brightly across their lands, since the founding mothers. For thousands of years, there has been constant peace and prosperity but there has been a prophecy spreading across the hill, said by one wise Peter, that there shall be a day where the dark goo curses the land. The sacred diamond of the garden will be the land's doom as it is possessed and showers the hill with endless deadly black goo, killing their crops and destroying their homes. Over the years, the prophecy became true, as several dark plagues have periodically effected the hill. Now, it has gotten far too worse and the hill has increasingly become more ill by the hour. The creatures of the hill bind together to make a several day journey full of deadly obstacles such as rushing students, electric scooters, and golf carts, to gather at the center of the hill, Aldrich Park, before the black goo takes over the lands. It is there that they shall fight and collectively utilize each of their talents, to defeat the black goo and save the hill once and for all!!

## Acornians

Born & Raised: Acornville Signature Weapon: Woodland Plunger Skills: Slapping, Punching, Death Kick, Rolling Favorite Foods: Dirt, Mushrooms, Mac & Cheese, Roast Beef

Acornians are the daring clan at UCI's Ant Hill. They do not hesitate to risk their lives for new adventures. They are also crafty fellows and have a more established civilization with modern technologies. Their most recent invention, the woodland plunger, is the best selling product on the market thus far. They are innovative, witty, dare-takers. They are the clan to rely on the most.