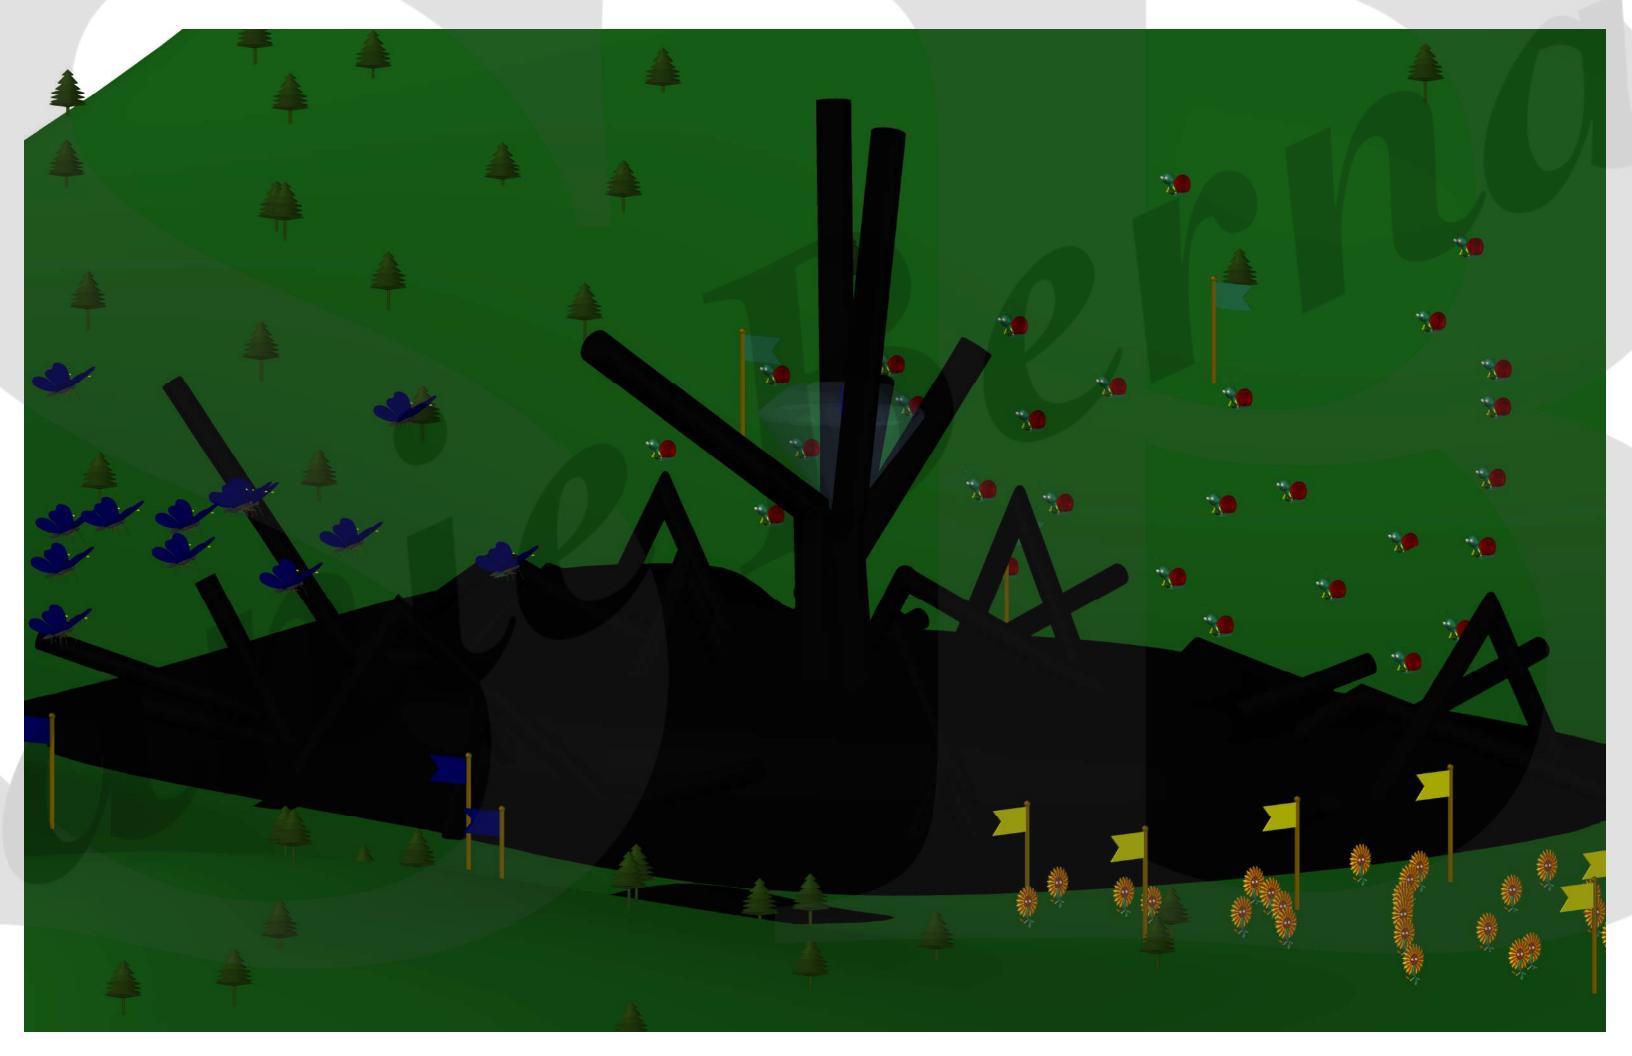

# Butterlandians

Born & Raised: Butterlandia Signature Weapon: Branch Skills: Nectar Punch, Air Attacks, Tumbles, Swoosh Favorite Foods: Beef Jerky, Cheese, Nachos, Nectar

Butterlandians are gentle fellows that take on the skies. As the other clans are mostly ground dwelling creatures, the Butterlandians have the most territory. Their quick, sharp, and swift, movements make them vital components for critical hits during battle. They never think twice, which makes them reckless and risky. It would be your mistake to trust a Butterlandian.

# Slimelandians

Born & Raised: Slimelandia Signature Weapon: Slime Balls Skills: Jumping, Running, Jogging, Crawling Favorite Foods: Chips, Mold, Pesto, Salad

Slimelandians are the slowest of the bunch. They have to leave days before the battle in order to make it on time. Even though they are slow fellows, they are great at manufacturing weapons. Their slime balls are the deadliest weapon on the field, and might just be the equipment that helps them win. They are the most determined bunch.