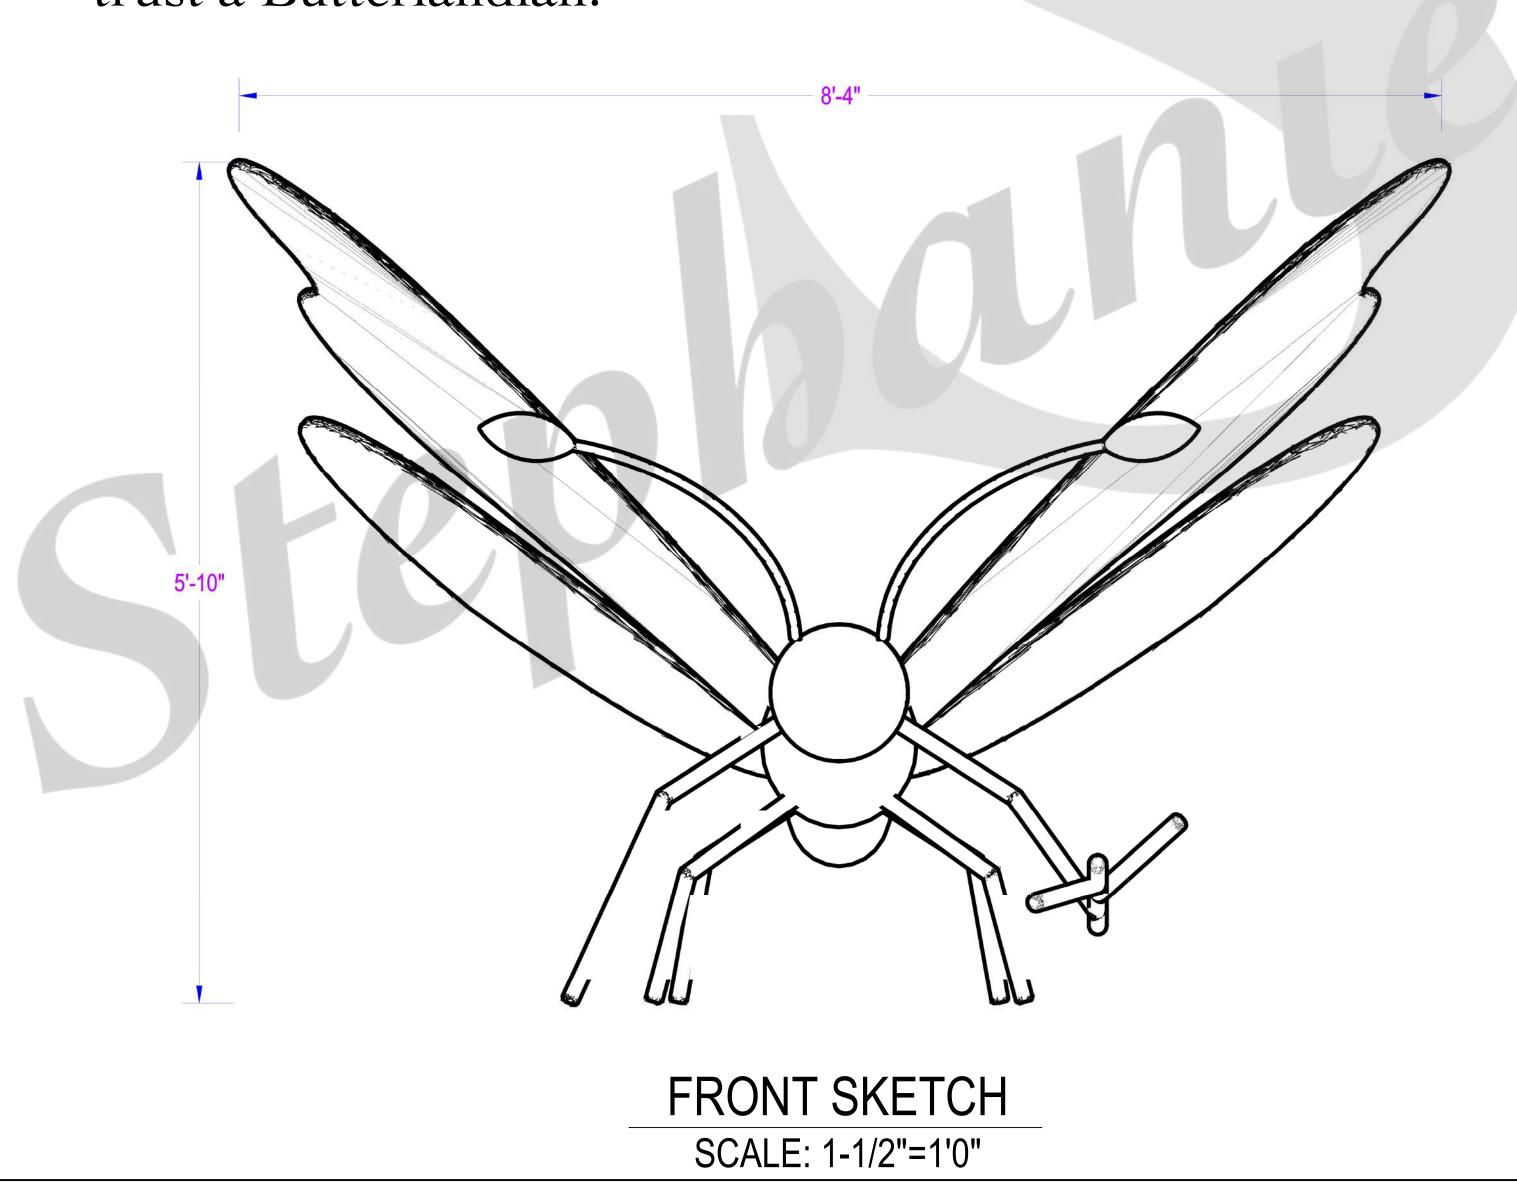

# Butterlandians

Born & Raised: Butterlandia Signature Weapon: Branch Skills: Nectar Punch, Air Attacks, Tumbles, Swoosh Favorite Foods: Beef Jerky, Cheese, Nachos, Nectar

Butterlandians are gentle fellows that take on the skies. As the other clans are mostly ground dwelling creatures, the Butterlandians have the most territory. Their quick, sharp, and swift, movements make them vital components for critical hits during battle. They never think twice, which makes them reckless and risky. It would be your mistake to trust a Butterlandian.