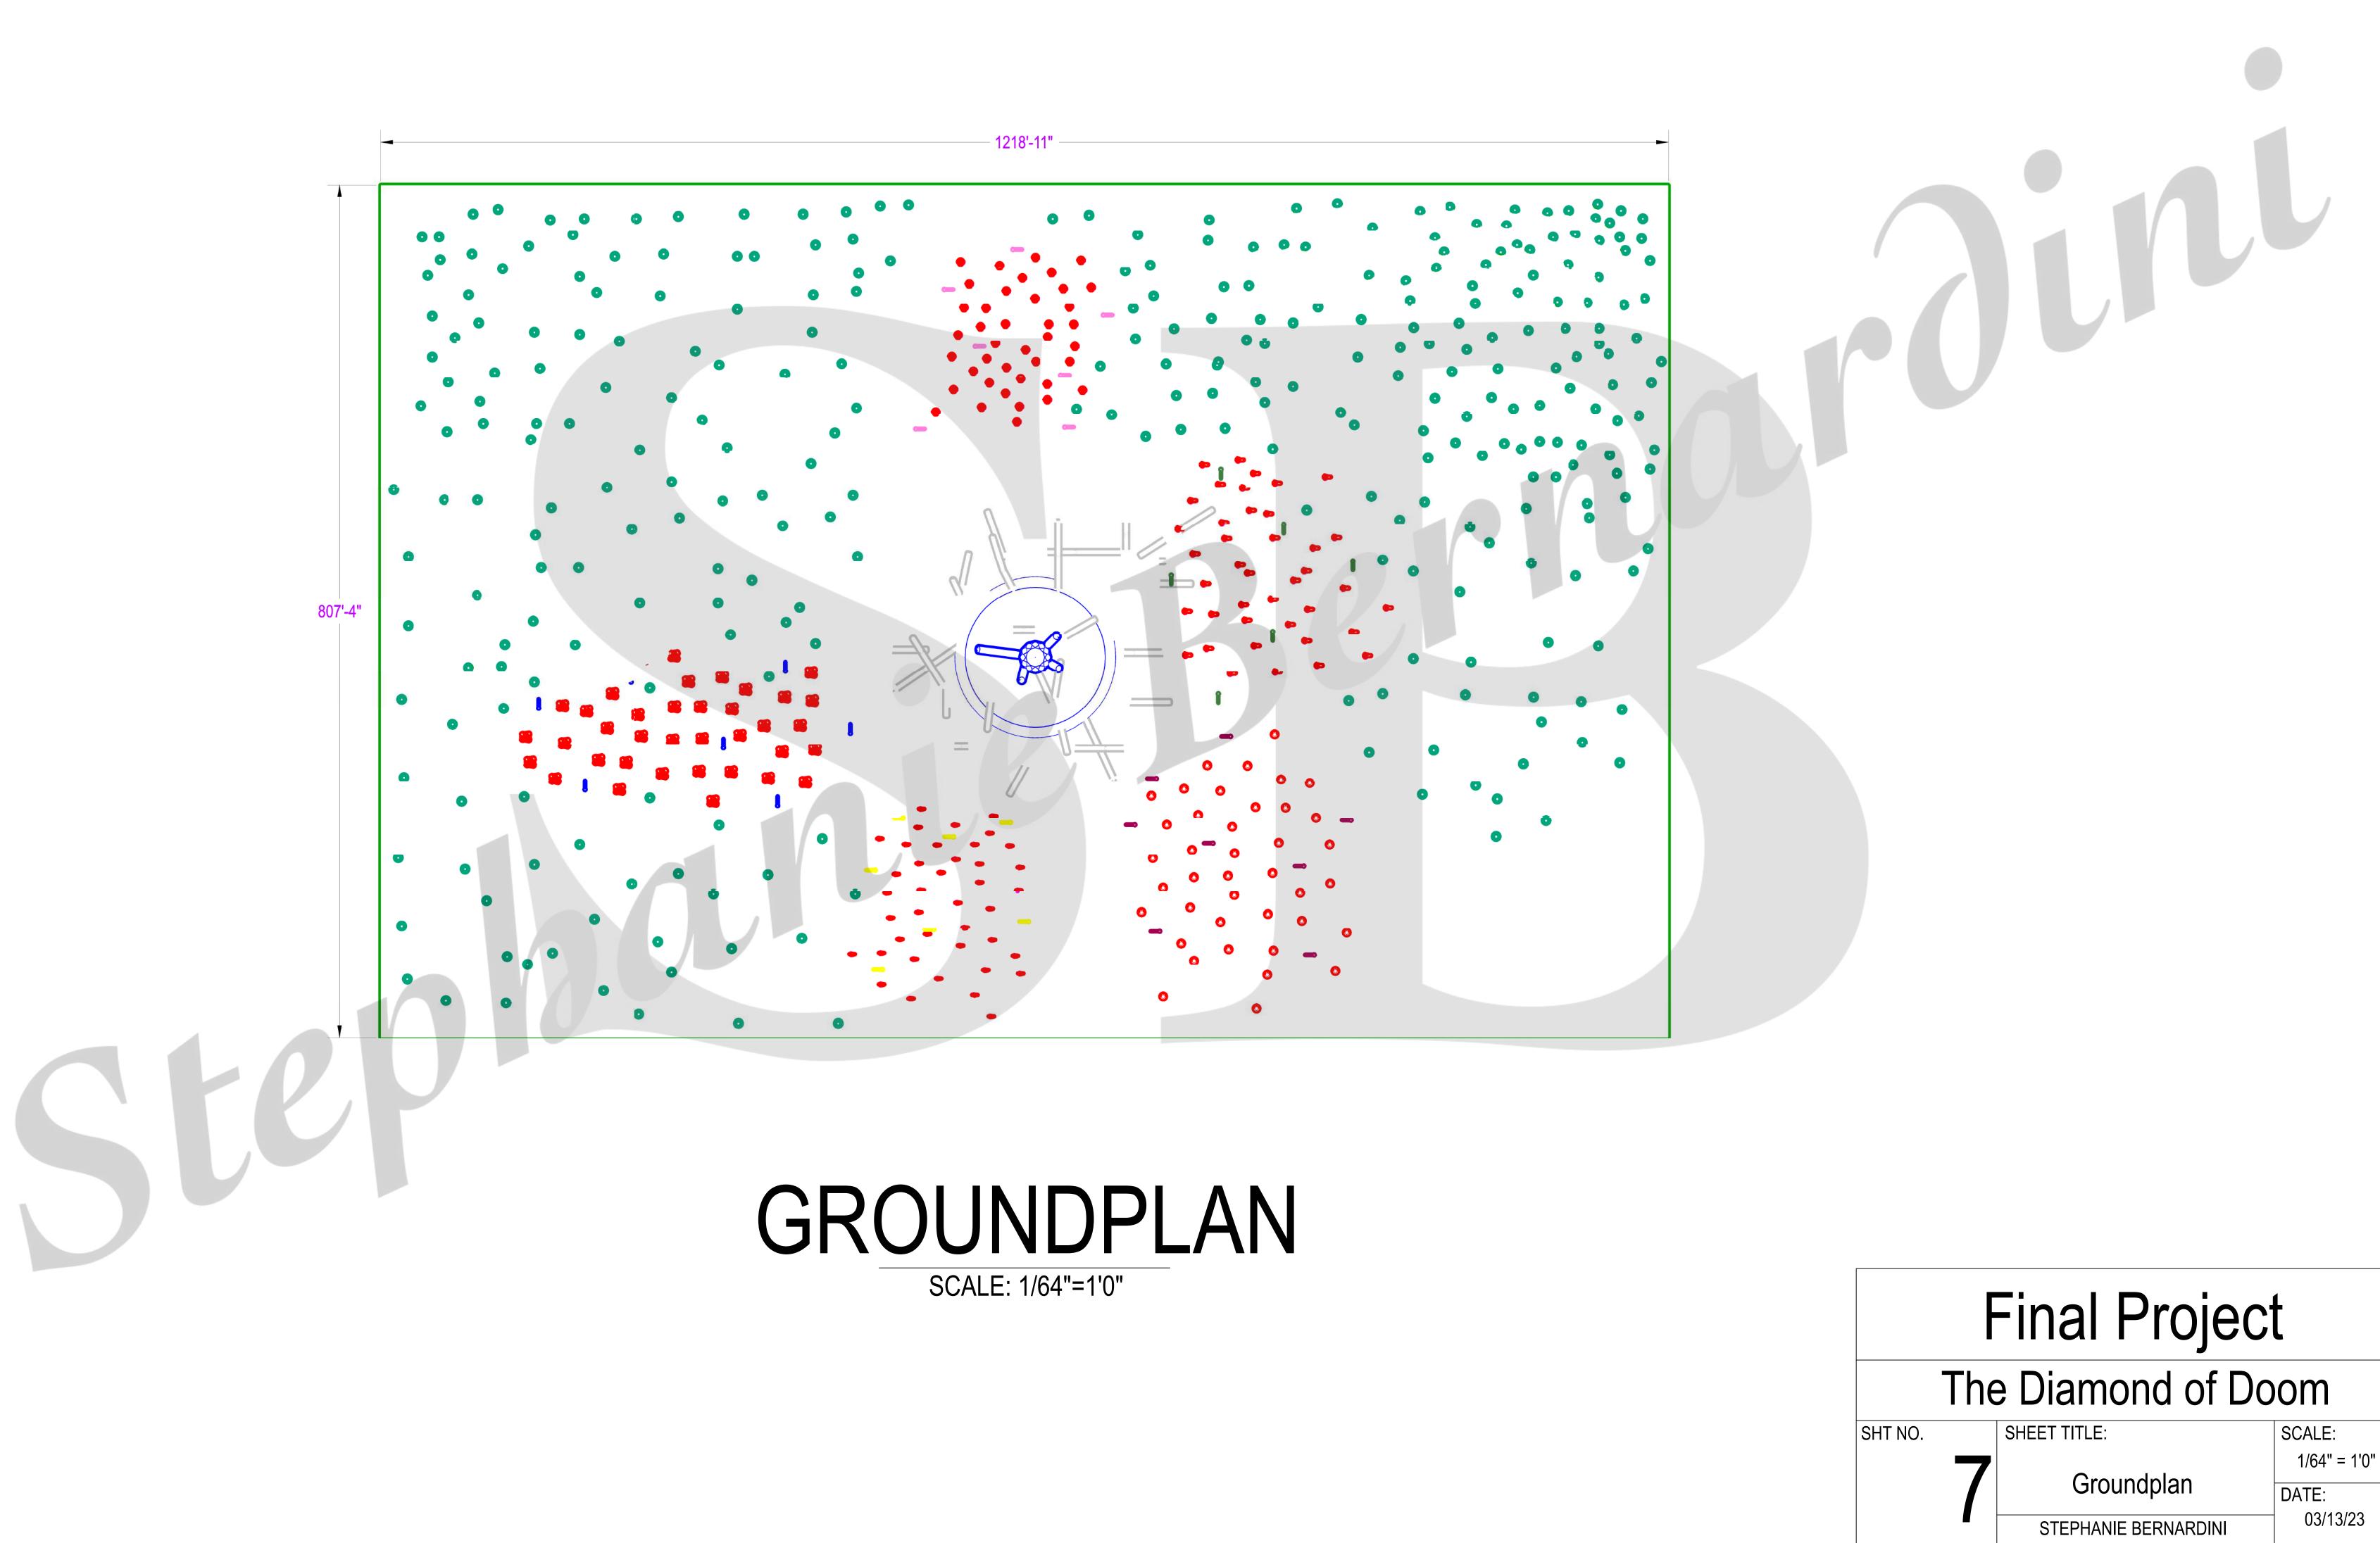

Hello and welcome to the UCI Ant Hill! The five prominent clans, the Mushvillians, Floralans, Butterlandians, Acornians, and the Slimelandians care for the lands and live together in harmony and peace. Together, they protect and preserve their beloved Diamond, which has shined brightly across their lands, since the founding mothers. For thousands of years, there has been constant peace and prosperity but there has been a prophecy spreading across the hill, said by one wise Peter, that there shall be a day where the dark goo curses the land. The sacred diamond of the garden will be the land's doom as it is possessed and showers the hill with endless deadly black goo, killing their crops and destroying their homes. Over the years, the prophecy became true, as several dark plagues have periodically effected the hill. Now, it has gotten far too worse and the hill has increasingly become more ill by the hour. The creatures of the hill bind together to make a several day journey full of deadly obstacles such as rushing students, electric scooters, and golf carts, to gather at the center of the hill, Aldrich Park, before the black goo takes over the lands. It is there that they shall fight and collectively utilize each of their talents, to defeat the black goo and save the hill once and for all!!