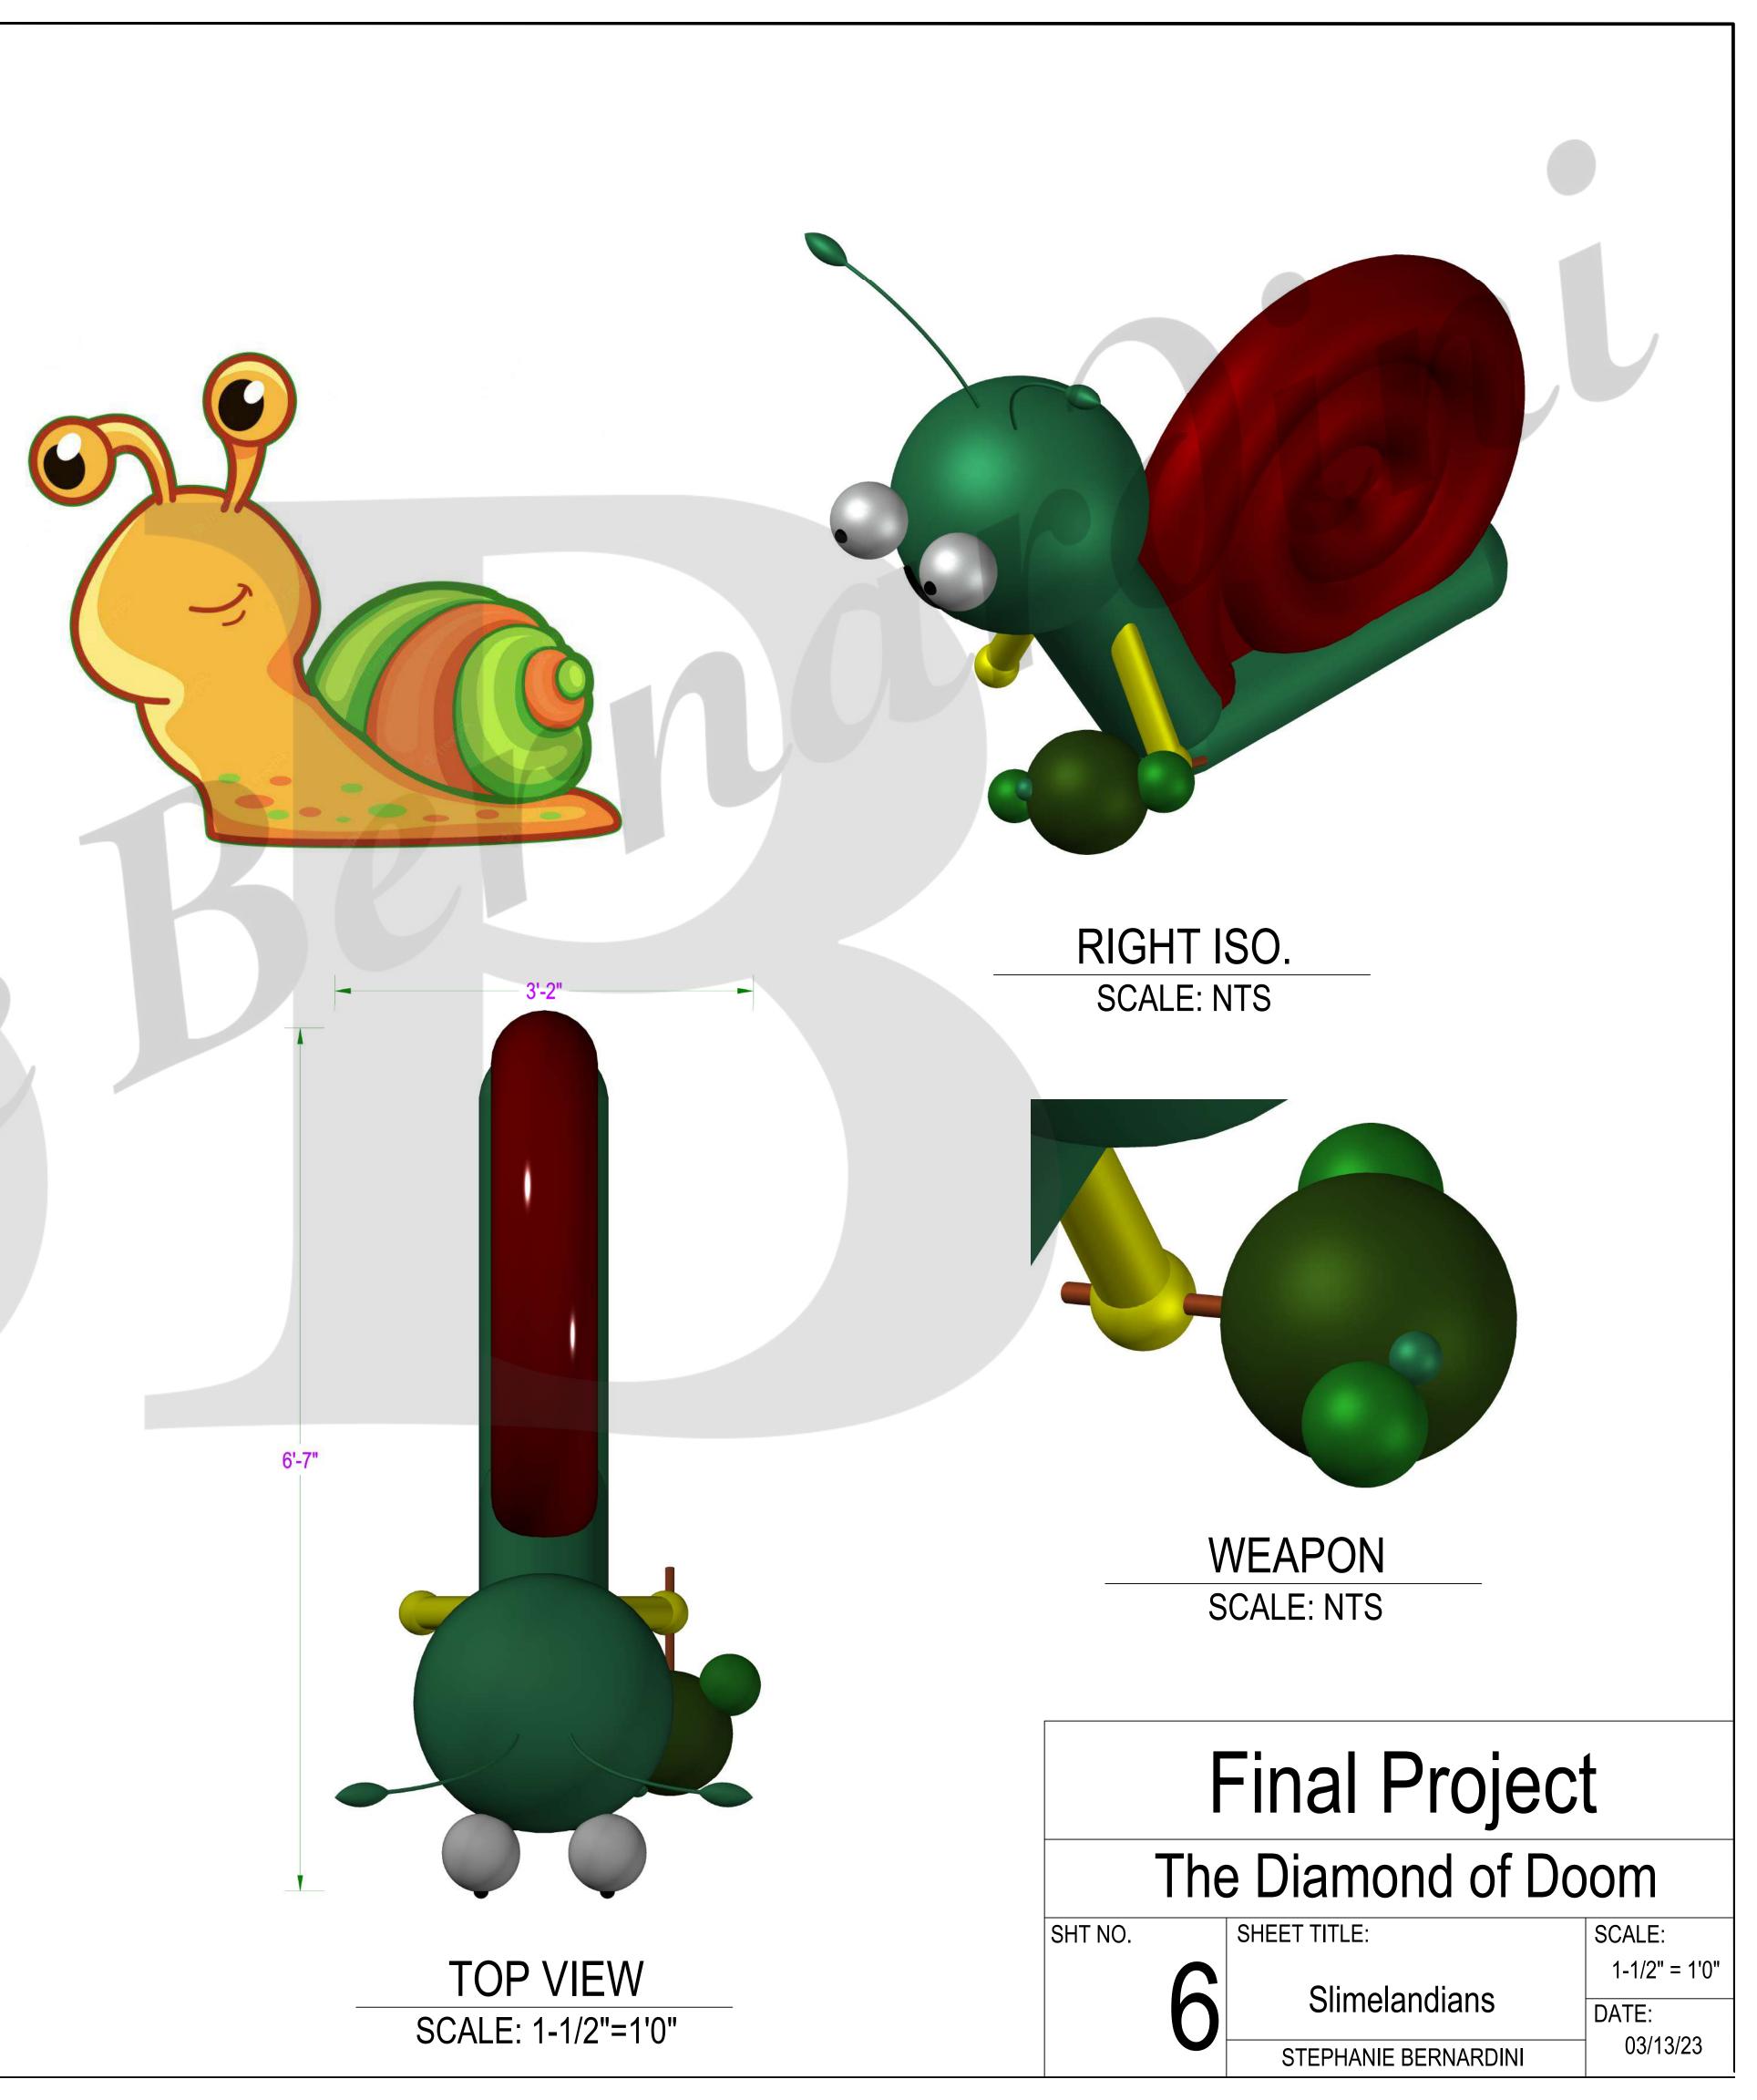

# Slimelandians

Born & Raised: Slimelandia Signature Weapon: Slime Balls Skills: Jumping, Running, Jogging, Crawling Favorite Foods: Chips, Mold, Pesto, Salad

Slimelandians are the slowest of the bunch. They have to leave days before the battle in order to make it on time. Even though they are slow fellows, they are great at manufacturing weapons. Their slime balls are the deadliest weapon on the field, and might just be the equipment that helps them win. They are the most determined bunch.