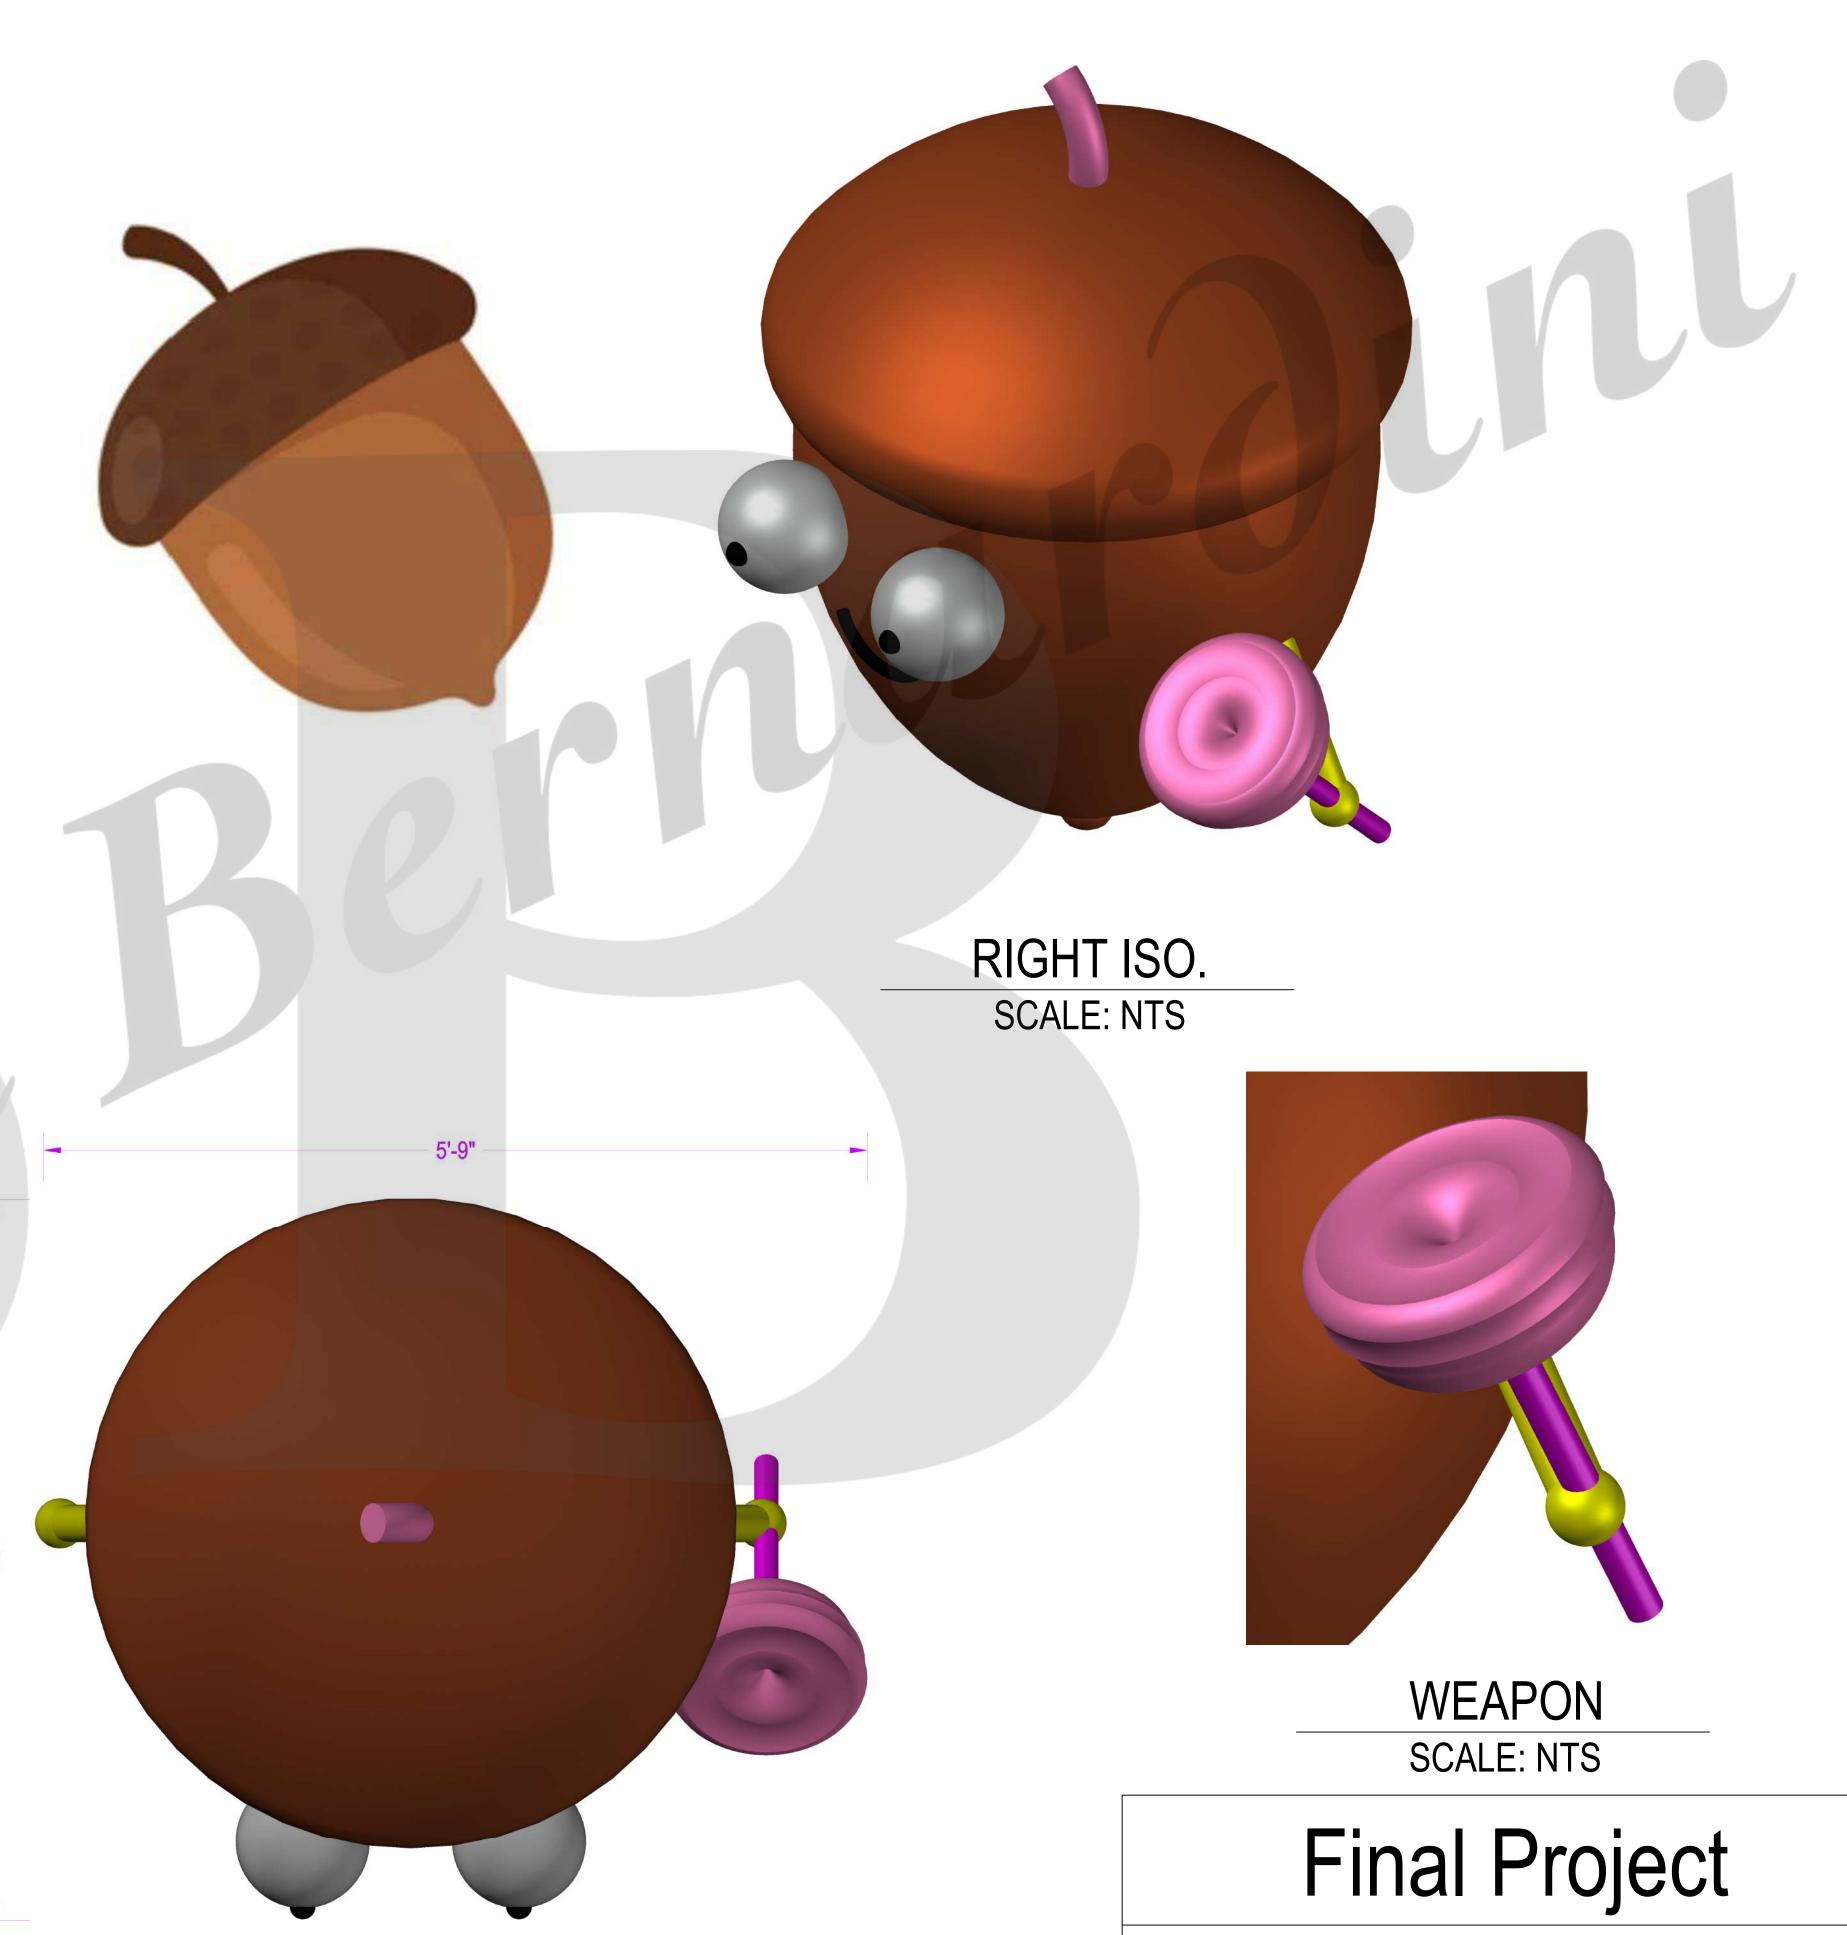

## Acornians

Born & Raised: Acornville Signature Weapon: Woodland Plunger Skills: Slapping, Punching, Death Kick, Rolling Favorite Foods: Dirt, Mushrooms, Mac & Cheese, Roast Beef

Acornians are the daring clan at UCI's Ant Hill. They do not hesitate to risk their lives for new adventures. They are also crafty fellows and have a more established civilization with modern technologies. Their most recent invention, the woodland plunger, is the best selling product on the market thus far. They are innovative, witty, dare-takers. They are the clan to rely on the most.