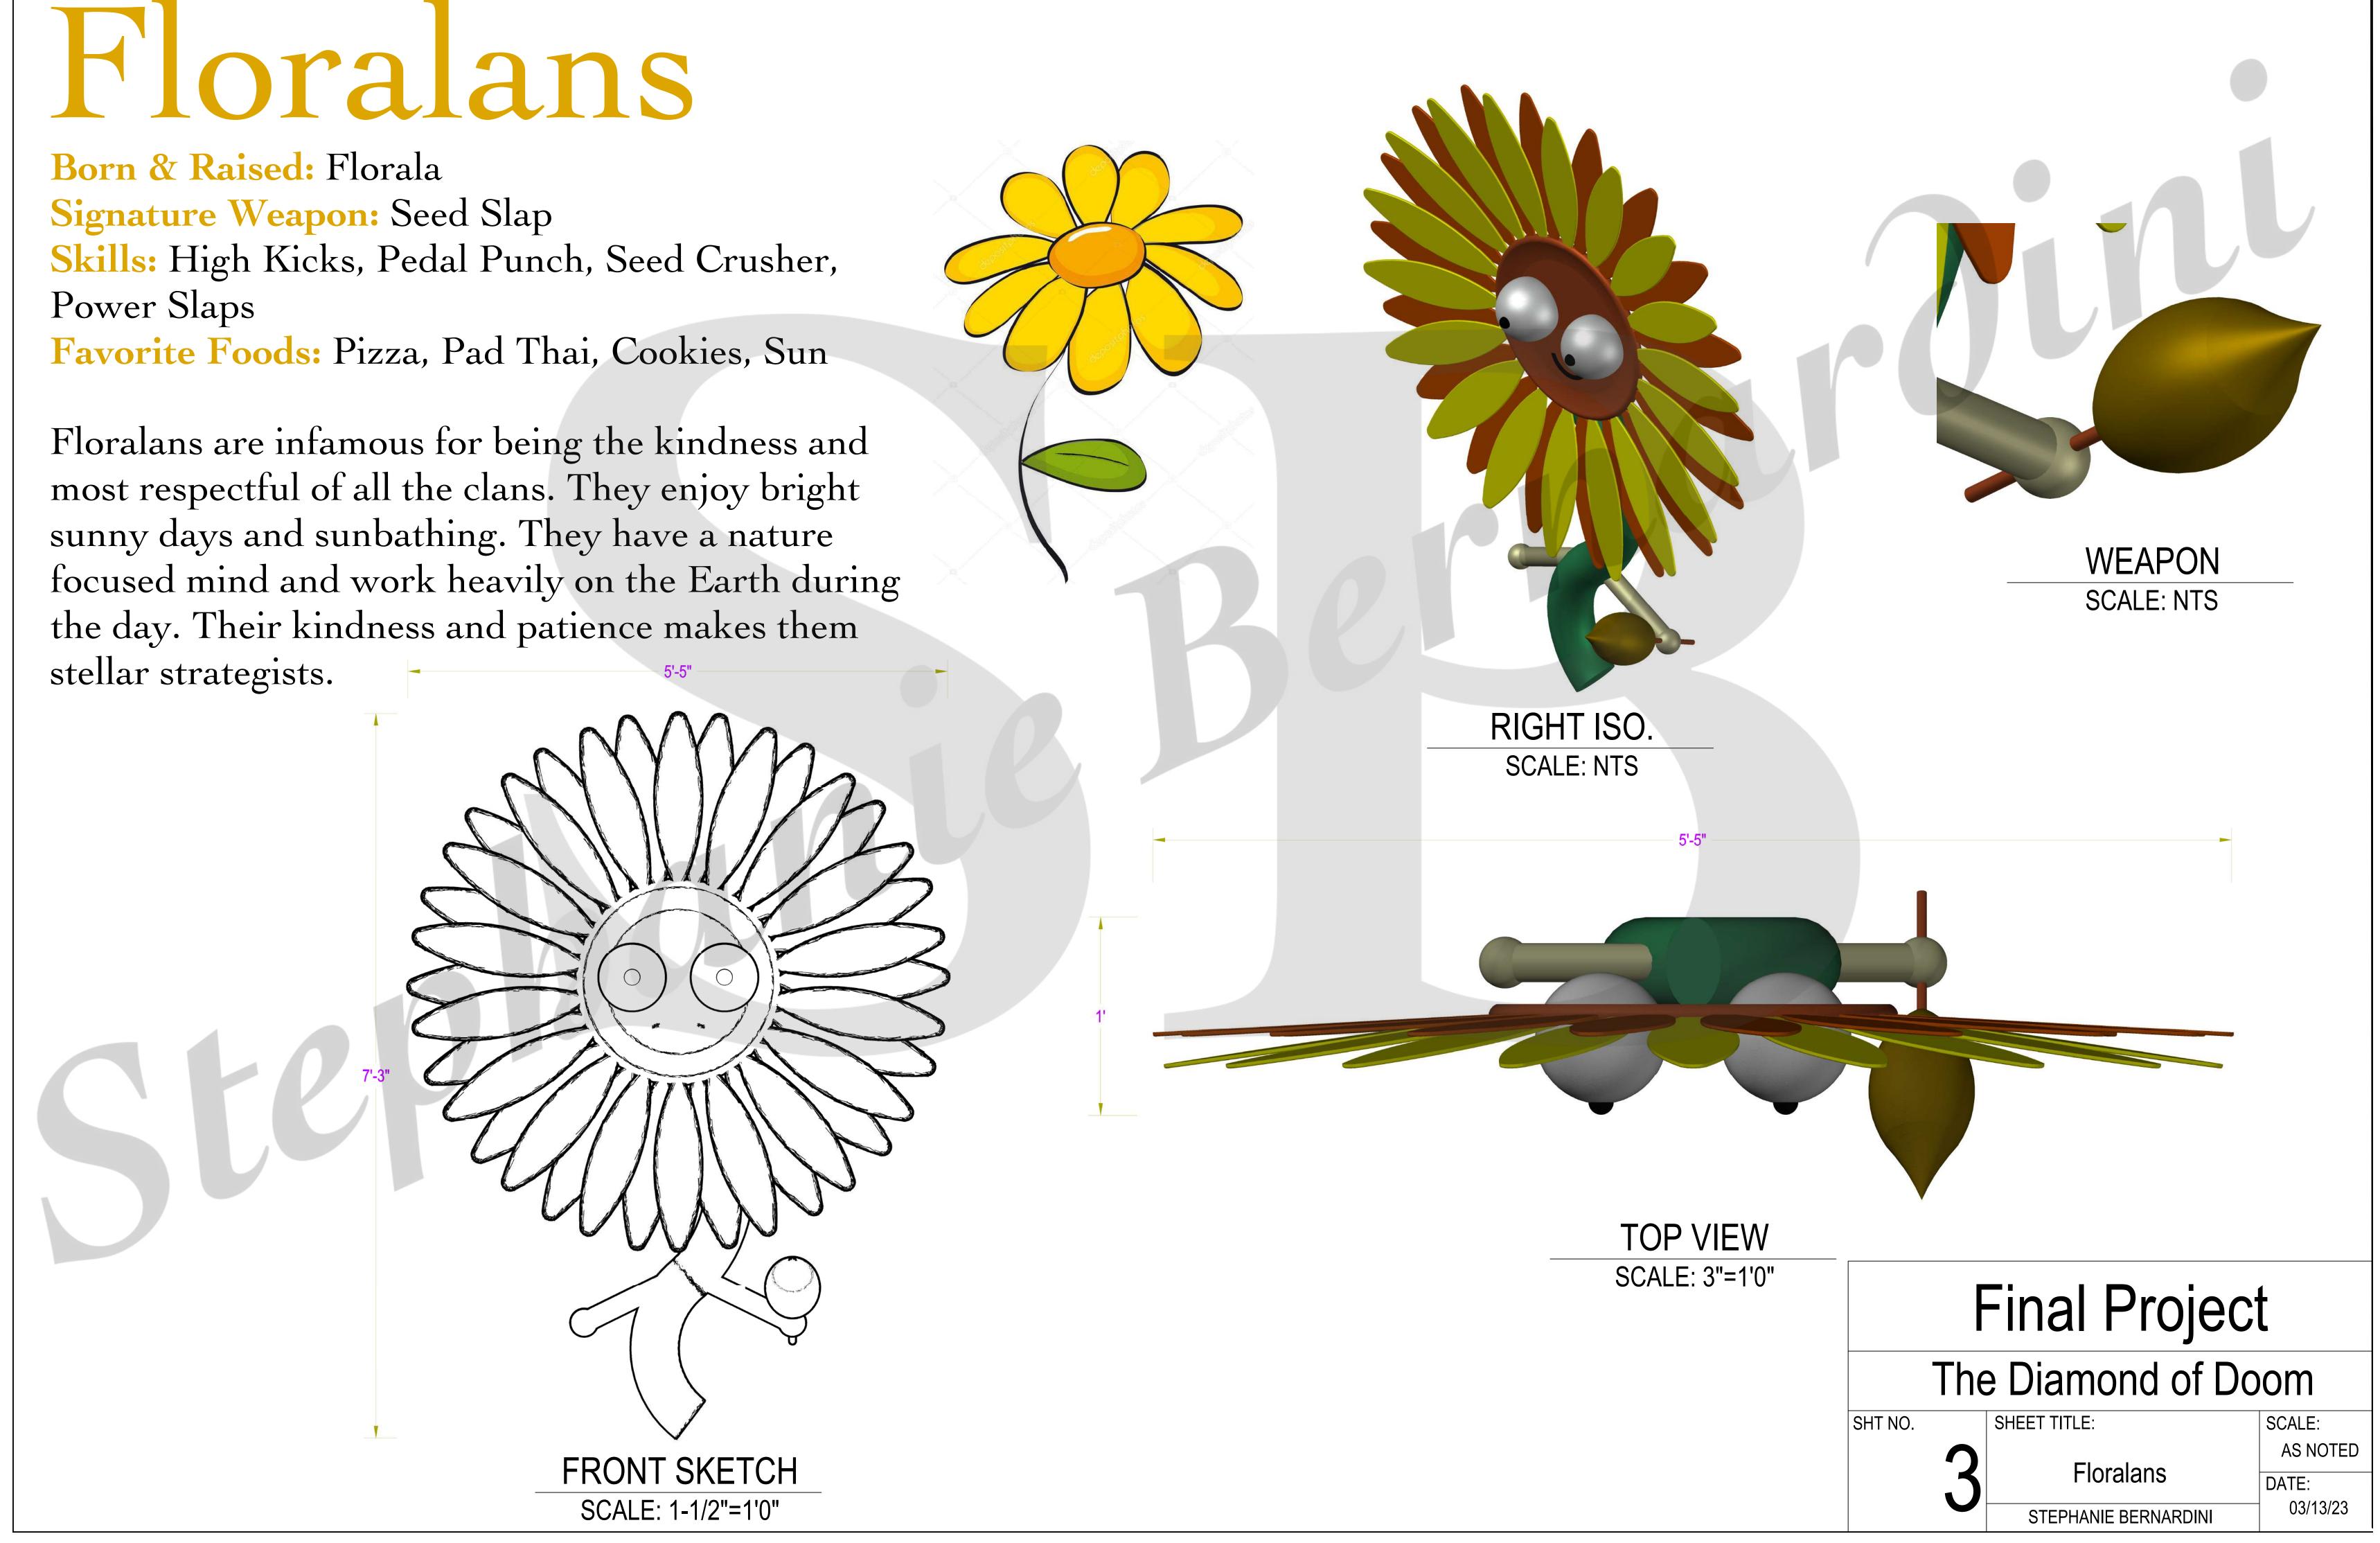

Hello and welcome to the UCI Ant Hill! The five prominent clans, the Mushvillians, Floralans, Butterlandians, Acornians, and the Slimelandians care for the lands and live together in harmony and peace. Together, they protect and preserve their beloved Diamond, which has shined brightly across their lands, since the founding mothers. For thousands of years, there has been constant peace and prosperity but there has been a prophecy spreading across the hill, said by one wise Peter, that there shall be a day where the dark goo curses the land. The sacred diamond of the garden will be the land's doom as it is possessed and showers the hill with endless deadly black goo, killing their crops and destroying their homes. Over the years, the prophecy became true, as several dark plagues have periodically effected the hill. Now, it has gotten far too worse and the hill has increasingly become more ill by the hour. The creatures of the hill bind together to make a several day journey full of deadly obstacles such as rushing students, electric scooters, and golf carts, to gather at the center of the hill, Aldrich Park, before the black goo takes over the lands. It is there that they shall fight and collectively utilize each of their talents, to defeat the black goo and save the hill once and for all!!