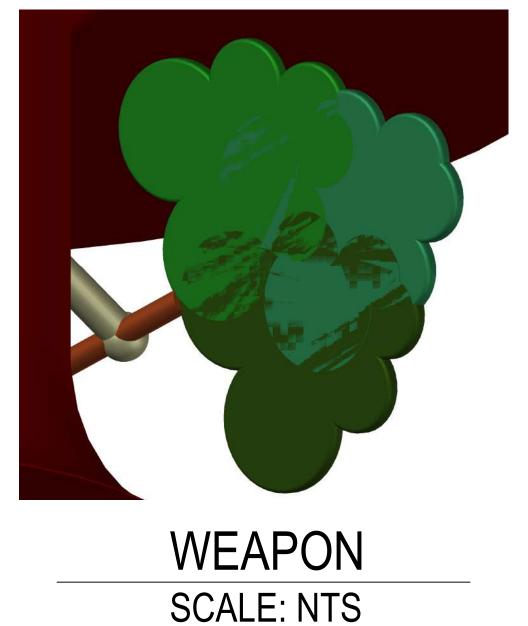

Hello and welcome to the UCI Ant Hill! The five prominent clans, the Mushvillians, Floralans, Butterlandians, Acornians, and the Slimelandians care for the lands and live together in harmony and peace. Together, they protect and preserve their beloved Diamond, which has shined brightly across their lands, since the founding mothers. For thousands of years, there has been constant peace and prosperity but there has been a prophecy spreading across the hill, said by one wise Peter, that there shall be a day where the dark goo curses the land. The sacred diamond of the garden will be the land's doom as it is possessed and showers the hill with endless deadly black goo, killing their crops and destroying their homes. Over the years, the prophecy became true, as several dark plagues have periodically effected the hill. Now, it has gotten far too worse and the hill has increasingly become more ill by the hour. The creatures of the hill bind together to make a several day journey full of deadly obstacles such as rushing students, electric scooters, and golf carts, to gather at the center of the hill, Aldrich Park, before the black goo takes over the lands. It is there that they shall fight and collectively utilize each of their talents, to defeat the black goo and save the hill once and for all!!