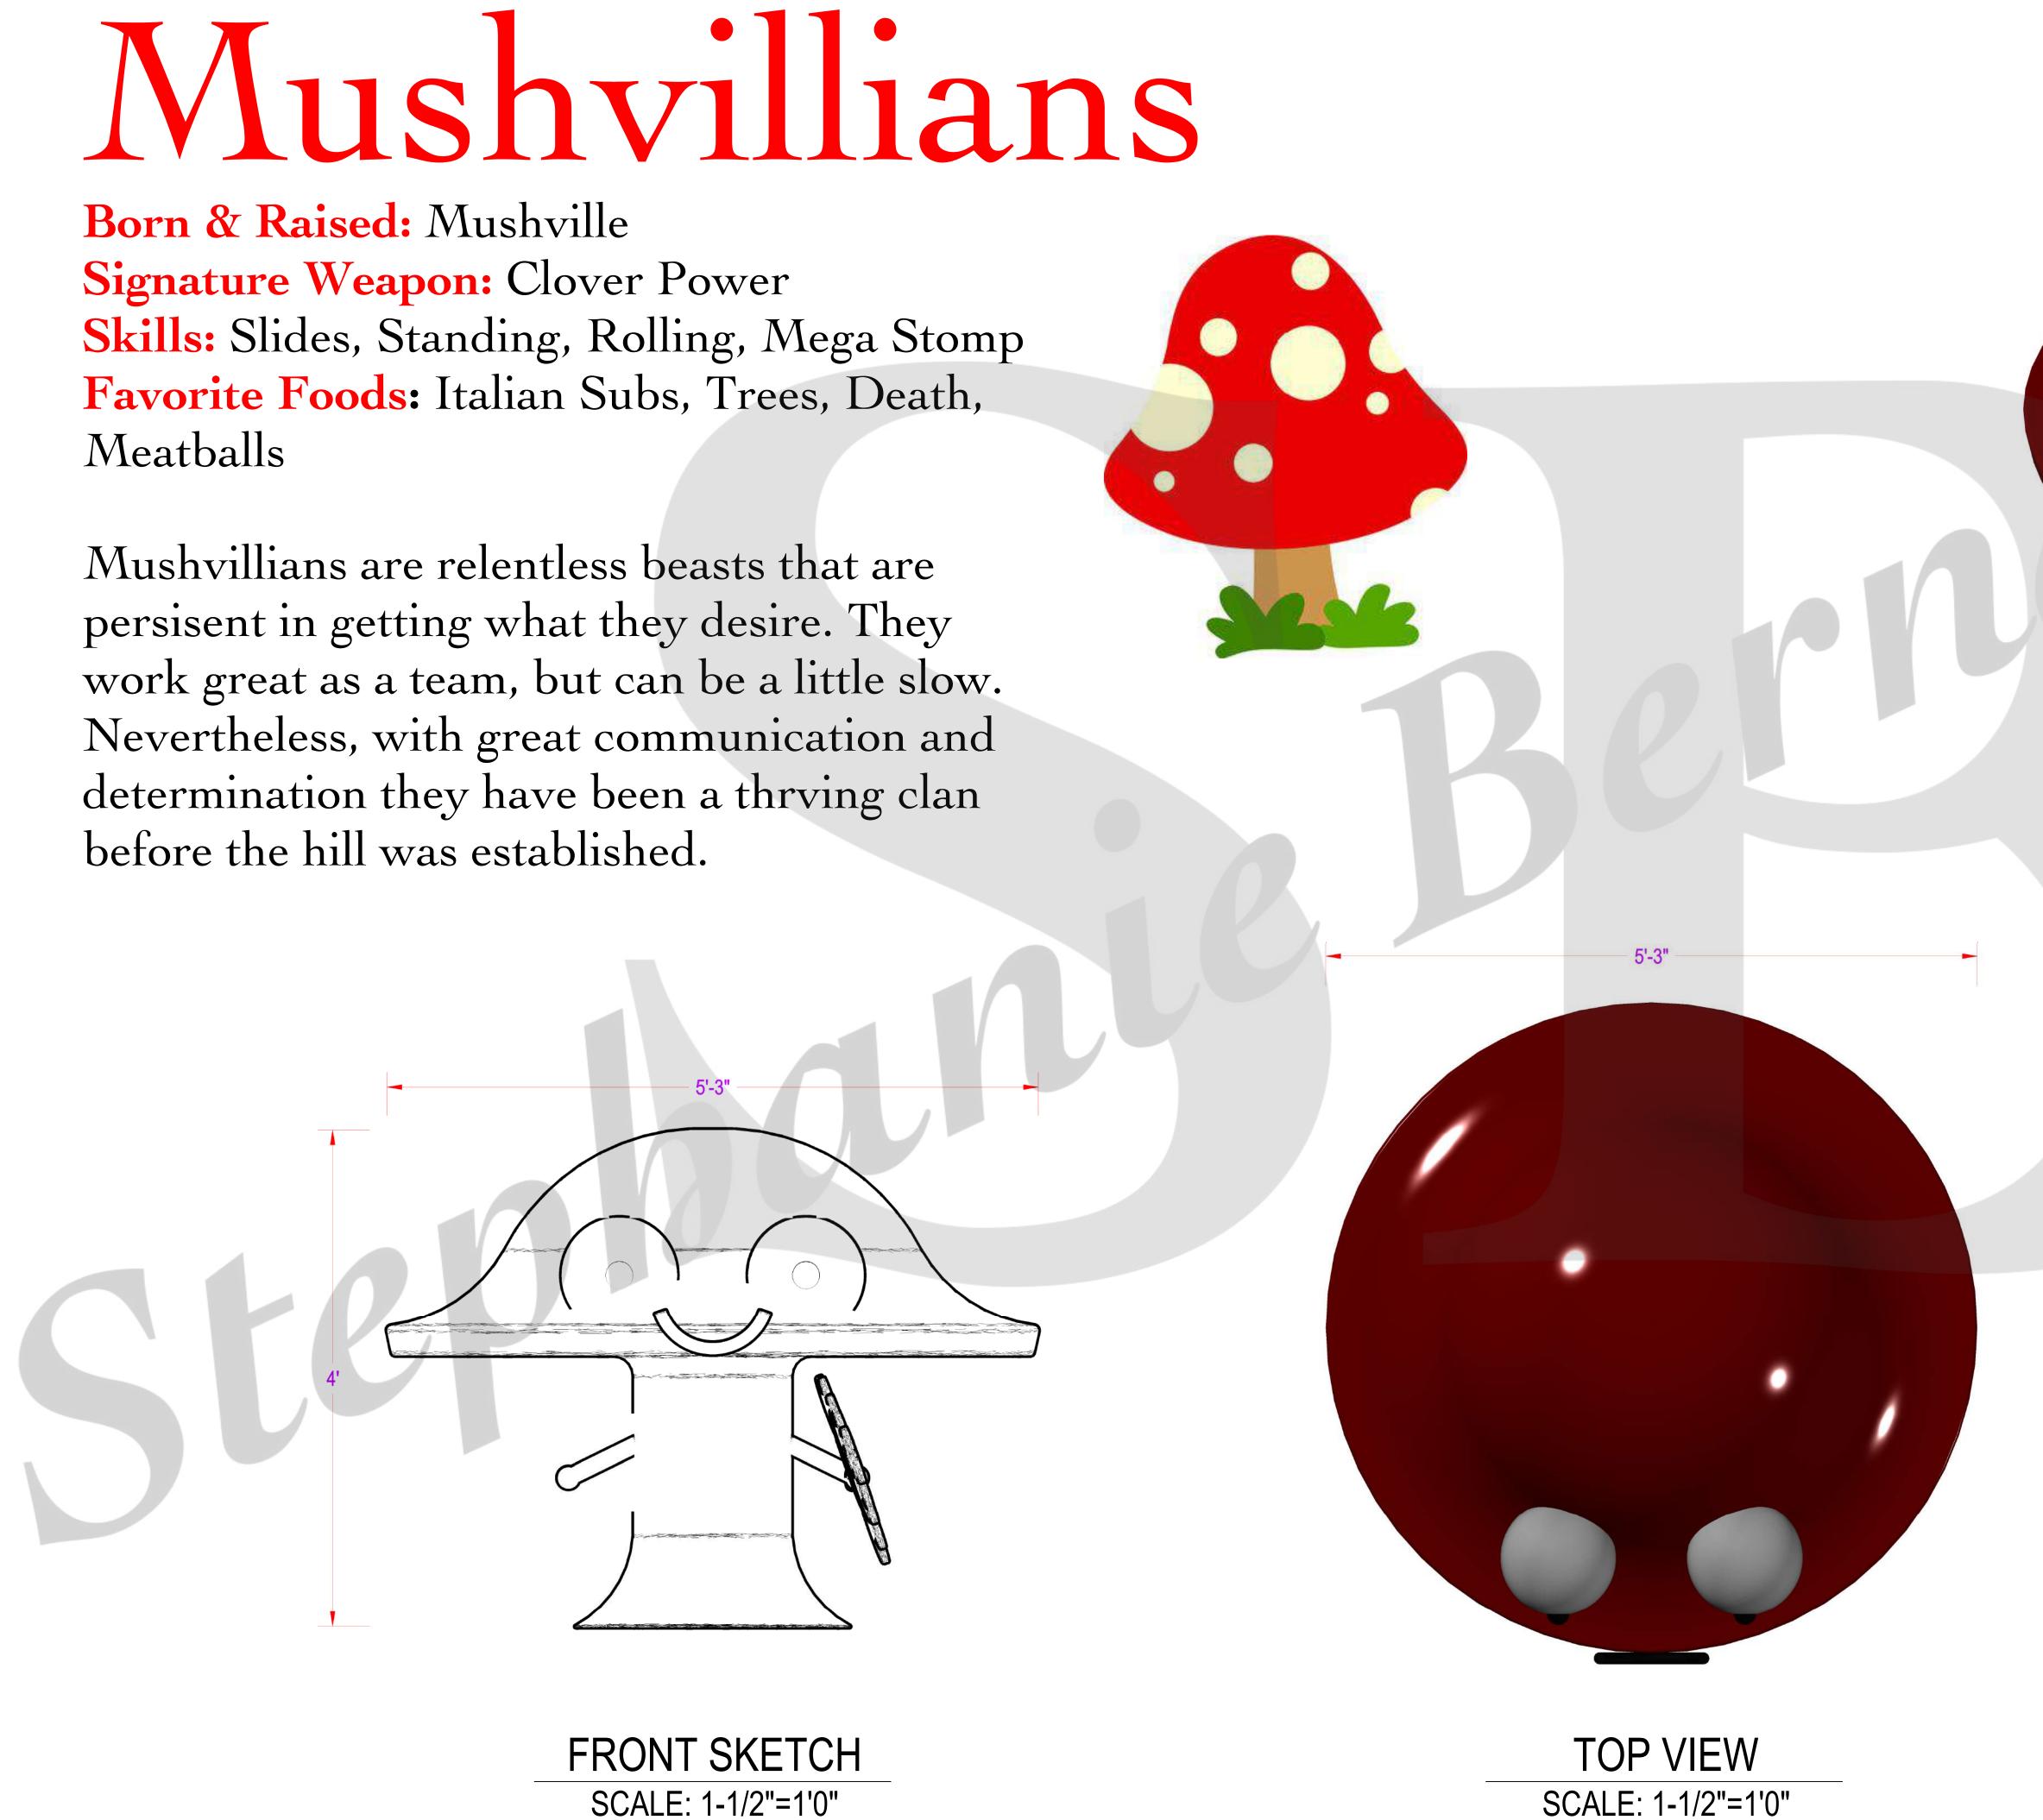

Hello and welcome to the UCI Ant Hill! The five prominent clans, the Mushvillians, Floralans, Butterlandians, Acornians, and the Slimelandians care for the lands and live together in harmony and peace. Together, they protect and preserve their beloved Diamond, which has shined brightly across their lands, since the founding mothers. For thousands of years, there has been constant peace and prosperity but there has been a prophecy spreading across the hill, said by one wise Peter, that there shall be a day where the dark goo curses the land. The sacred diamond of the garden will be the land's doom as it is possessed and showers the hill with endless deadly black goo, killing their crops and destroying their homes. Over the years, the prophecy became true, as several dark plagues have periodically effected the hill. Now, it has gotten far too worse and the hill has increasingly become more ill by the hour. The creatures of the hill bind together to make a several day journey full of deadly obstacles such as rushing students, electric scooters, and golf carts, to gather at the center of the hill, Aldrich Park, before the black goo takes over the lands. It is there that they shall fight and collectively utilize each of their talents, to defeat the black goo and save the hill once and for all!!