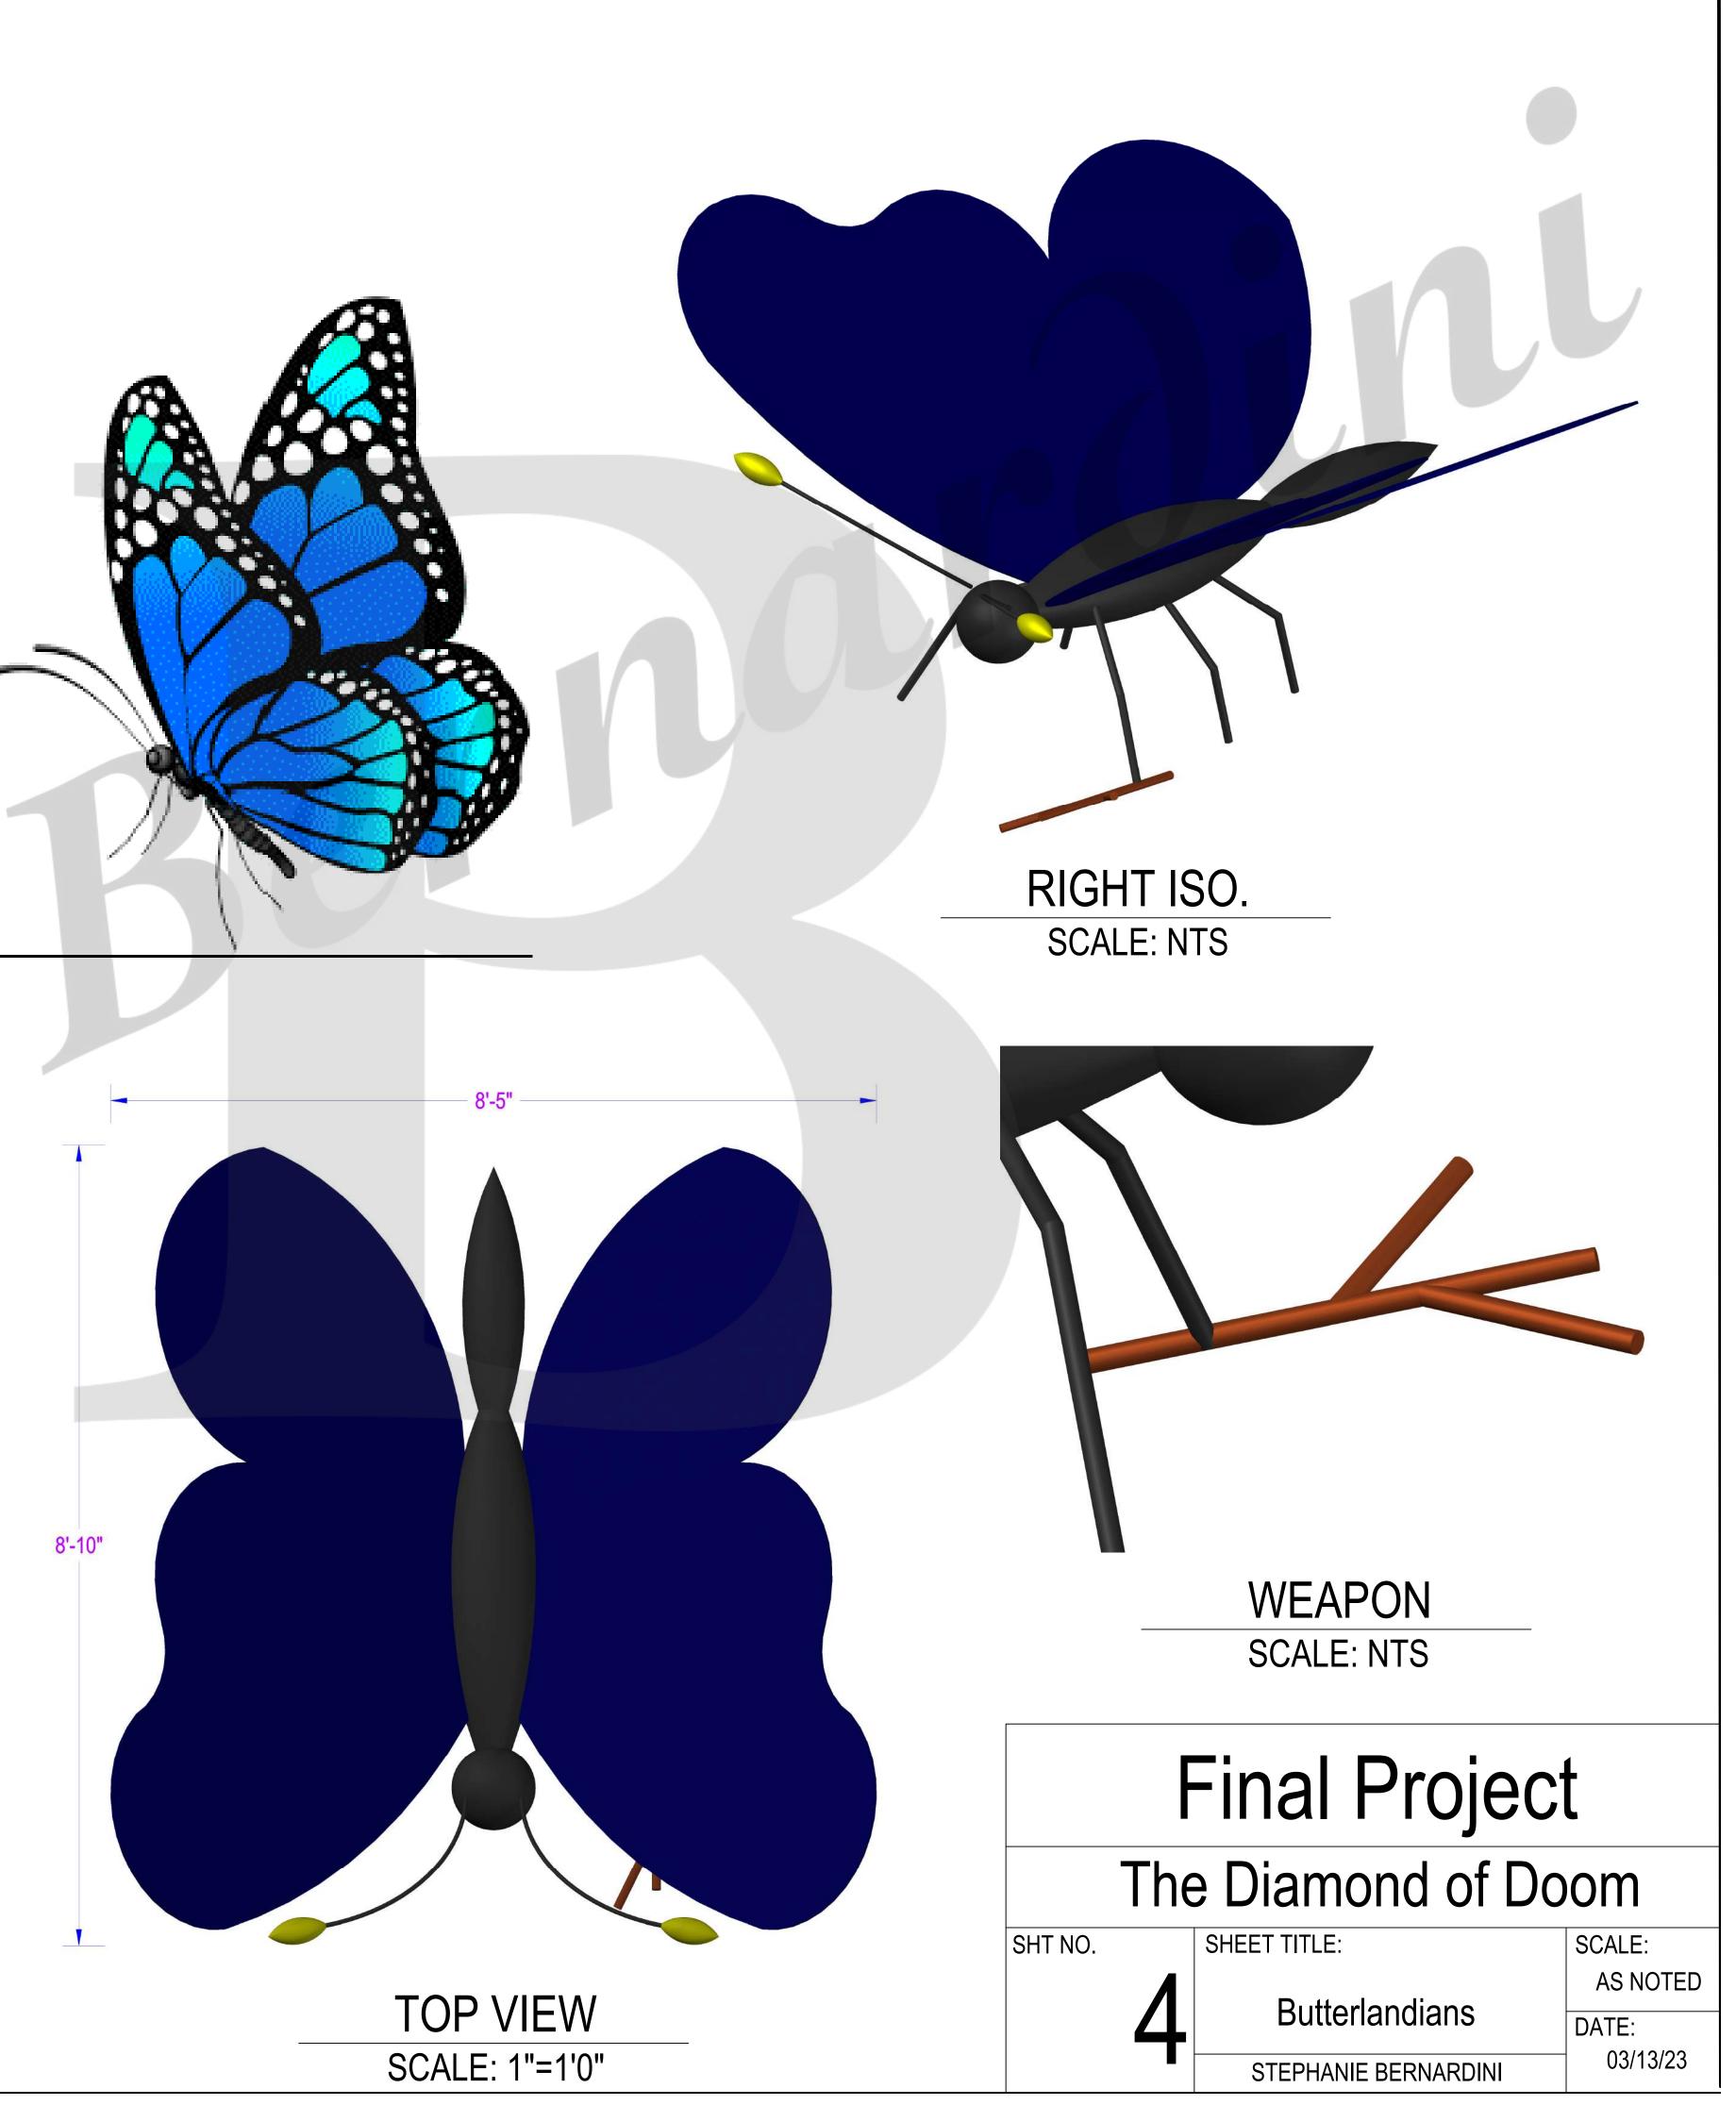

# Butterlandians

Born & Raised: Butterlandia Signature Weapon: Branch Skills: Nectar Punch, Air Attacks, Tumbles, Swoosh Favorite Foods: Beef Jerky, Cheese, Nachos, Nectar

Butterlandians are gentle fellows that take on the skies. As the other clans are mostly ground dwelling creatures, the Butterlandians have the most territory. Their quick, sharp, and swift, movements make them vital components for critical hits during battle. They never think twice, which makes them reckless and risky. It would be your mistake to trust a Butterlandian.