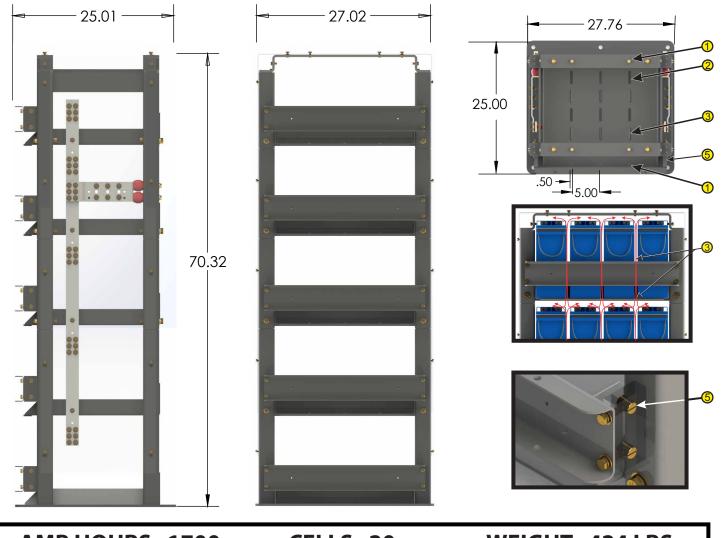

## AMP HOURS: 1700

**CELLS: 20** 

WEIGHT: 424 LBS

- 1. "V" Rib design creates fixed spacing between batteries
- 2. Guide ribs provide for an easy battery installation
- 3. Ventilated shelf design for added air flow
- 4. Removal of batteries no problem even after typical "swell"
- 5. Replaceable threaded inserts eliminates fouled threads
- 6. Fewer parts means lighter and easier to assemble7. Fits all major manufacturer's batteries