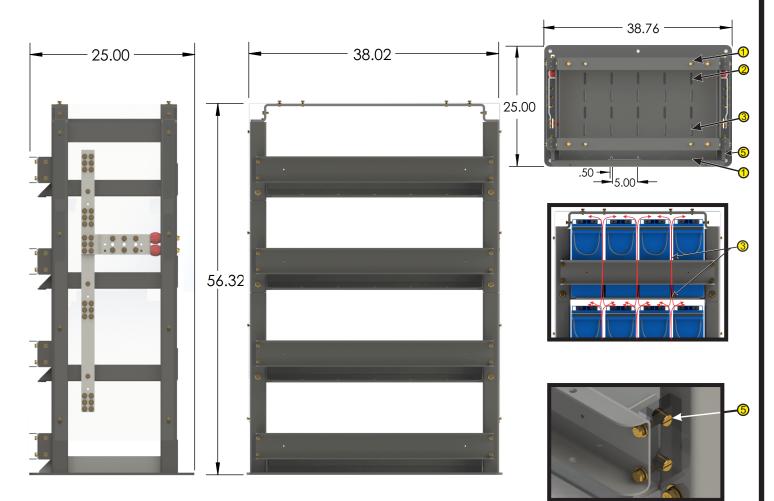

Quality • Strength • Durability

AMP HOURS: 2040

CELLS: 24

WEIGHT: 510 LBS

- 1. "V" Rib design creates fixed spacing between batteries
- 2. Guide ribs provide for an easy battery installation
- 3. Ventilated shelf design for added air flow
- 4. Removal of batteries no problem even after typical "swell"
- 5. Replaceable threaded inserts eliminates fouled threads
- 6. Fewer parts means lighter and easier to assemble
- 7. Fits all major manufacturer's batteries