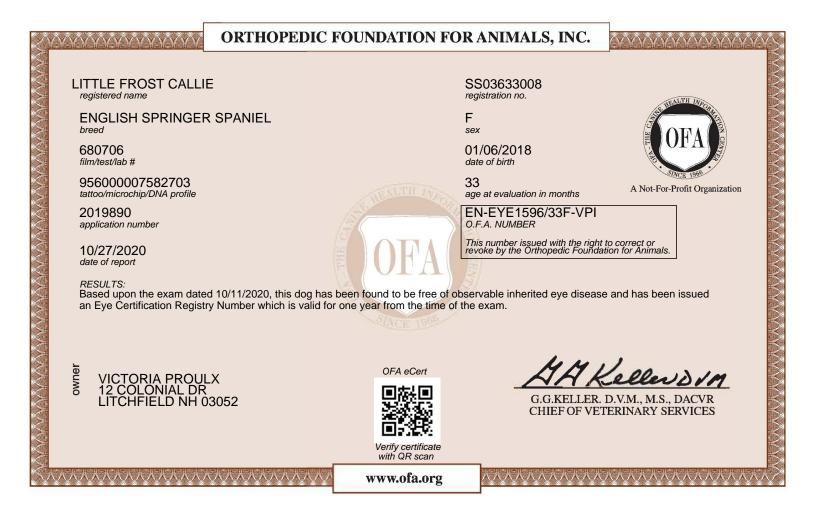

This electronic OFA certificate was generated on: 10/27/2020

This certification can be verified on the OFA website by entering the dog's registration number into the orange search box located at the top of the page or by scanning the QR code above. Please allow 2 days from the report date for the results to update the dog's web page.