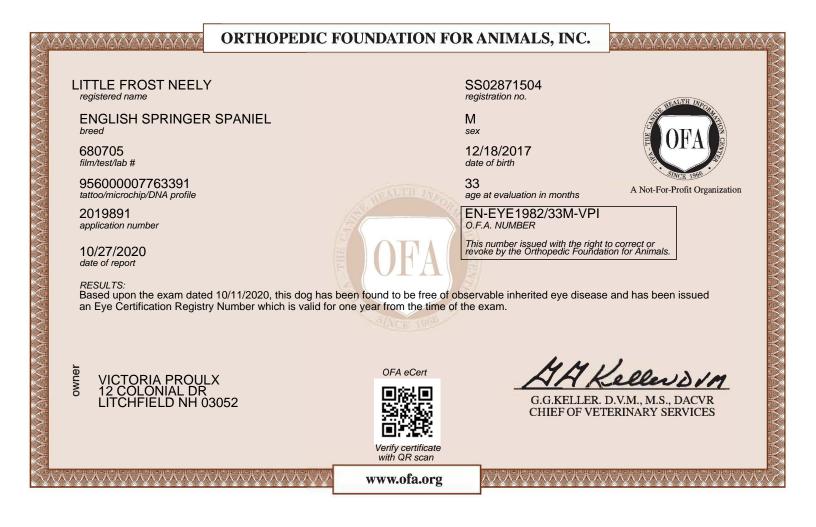

This electronic OFA certificate was generated on: 10/27/2020

This certification can be verified on the OFA website by entering the dog's registration number into the orange search box located at the top of the page or by scanning the QR code above. Please allow 2 days from the report date for the results to update the dog's web page.