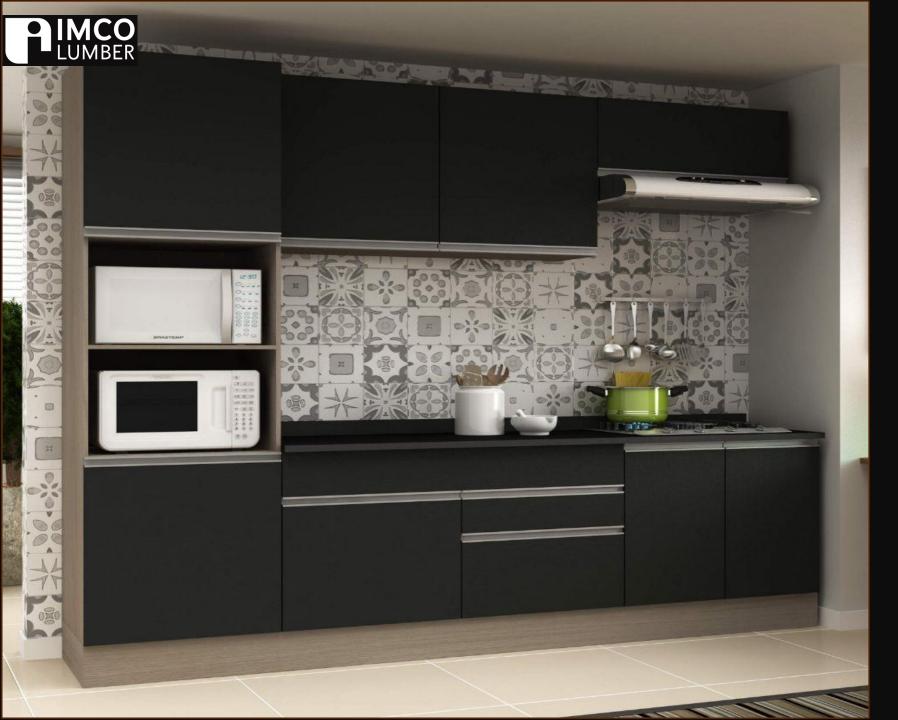

"Everything you need for your kitchen in one place..."

"We offers the best products

and materials you will need

to build a modern or

traditional furniture."

Our panel collection incorporates attractive colors, modern wood and digital designs that can be applied elegantly in kitchen, bathroom and home furniture as well as interior design and decoration projects.

"Finishing and design come together to recreate the wood in its most natural state."

You can find panels with different designs such as: high gloss, super matte color, wood texture and more.
All designs are available in different colors.