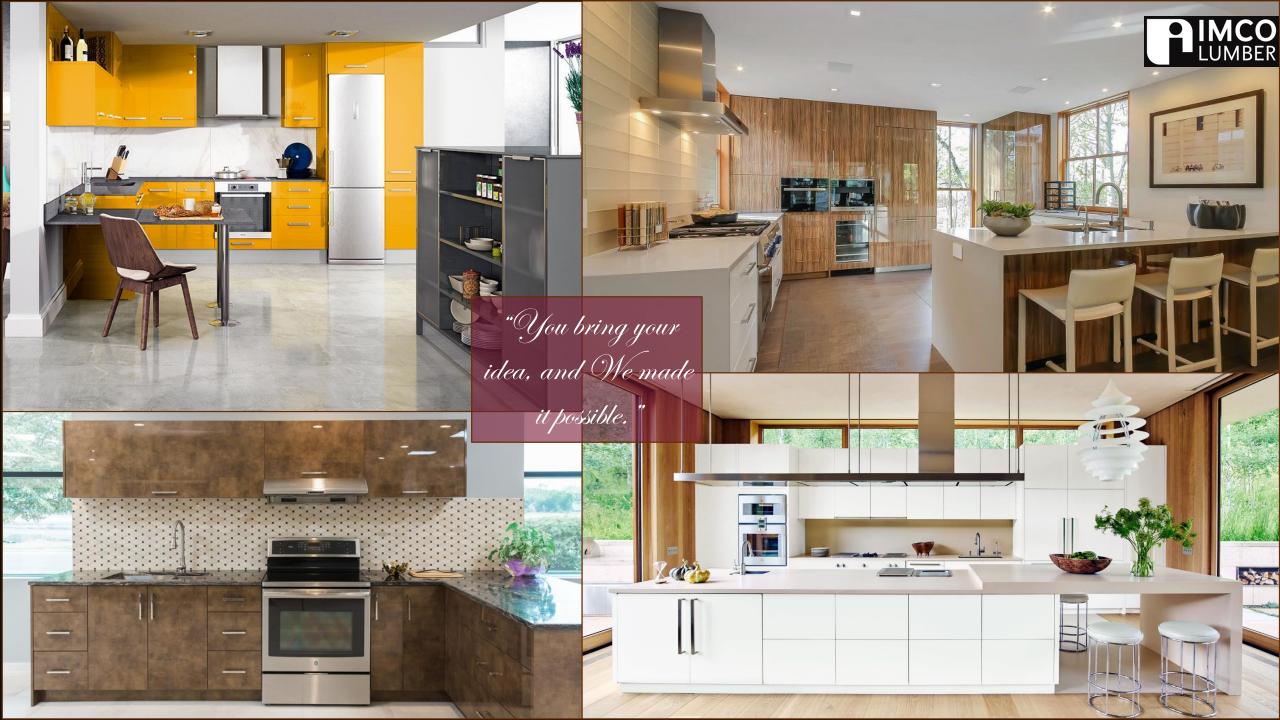

"Everything you need for your kitchen in one place..."

"We offers the best products

and materials you will need

to build a modern or

traditional furniture."

Our panel collection incorporates attractive colors, modern wood and digital designs that can be applied elegantly in kitchen, bathroom and home furniture as well as interior design and decoration projects.

"Finishing and design come together to recreate the wood in its most natural state."

You can find panels with different designs such as: high gloss, super matte color, wood texture and more.
All designs are available in different colors.