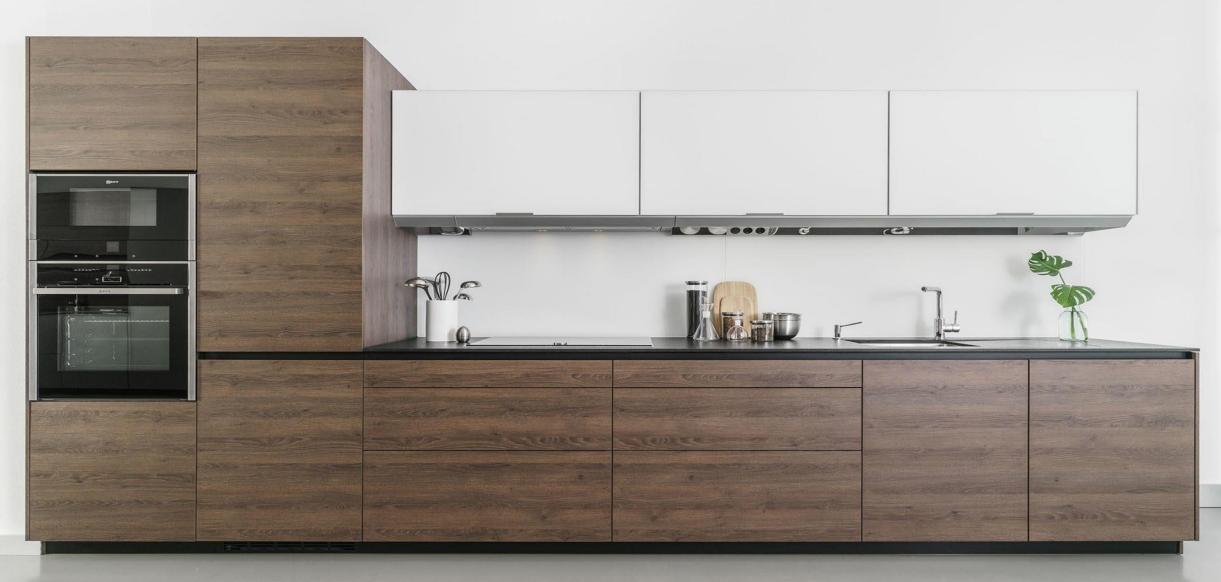

"Finishing and design come together to recreate the wood in its most natural state."

You can find panels with different designs such as: high gloss, super matte color, wood texture and more.
All designs are available in different colors.