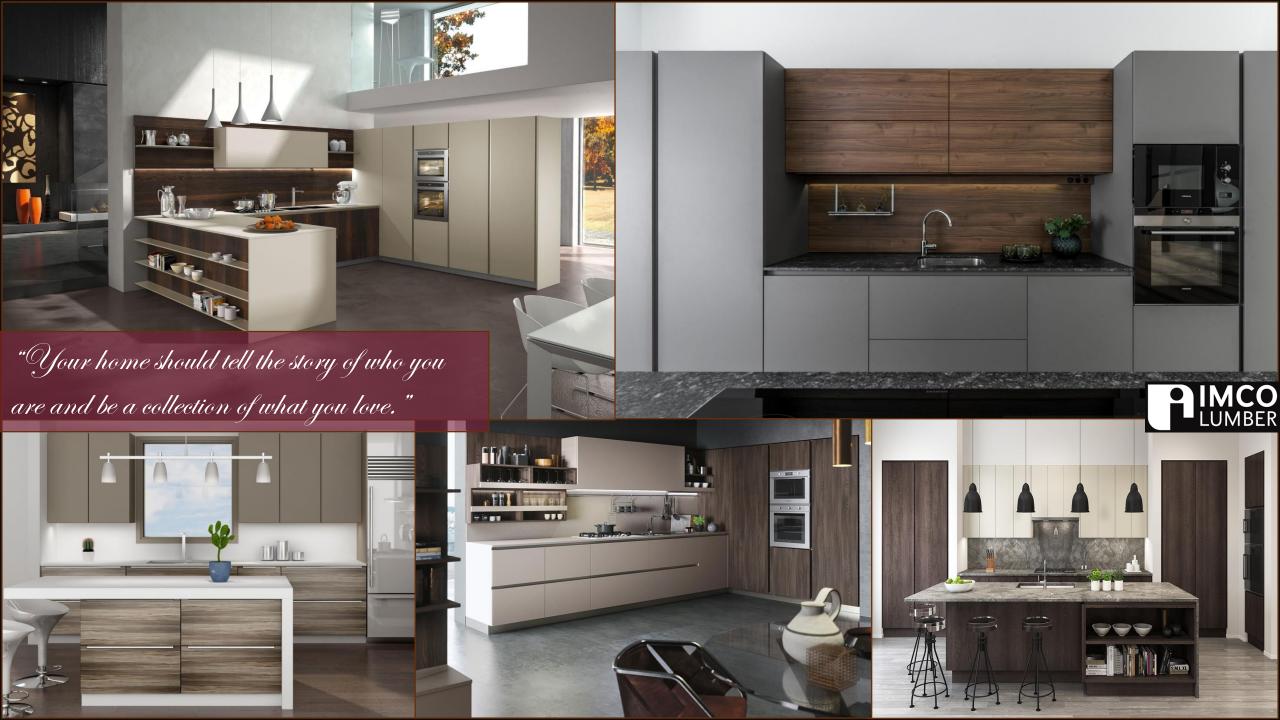

"Everything you need for your kitchen in one place..."

"We offers the best products

and materials you will need

to build a modern or

traditional furniture."

Our panel collection incorporates attractive colors, modern wood and digital designs that can be applied elegantly in kitchen, bathroom and home furniture as well as interior design and decoration projects.

"Finishing and design come together to recreate the wood in its most natural state."

You can find panels with different designs such as: high gloss, super matte color, wood texture and more.
All designs are available in different colors.