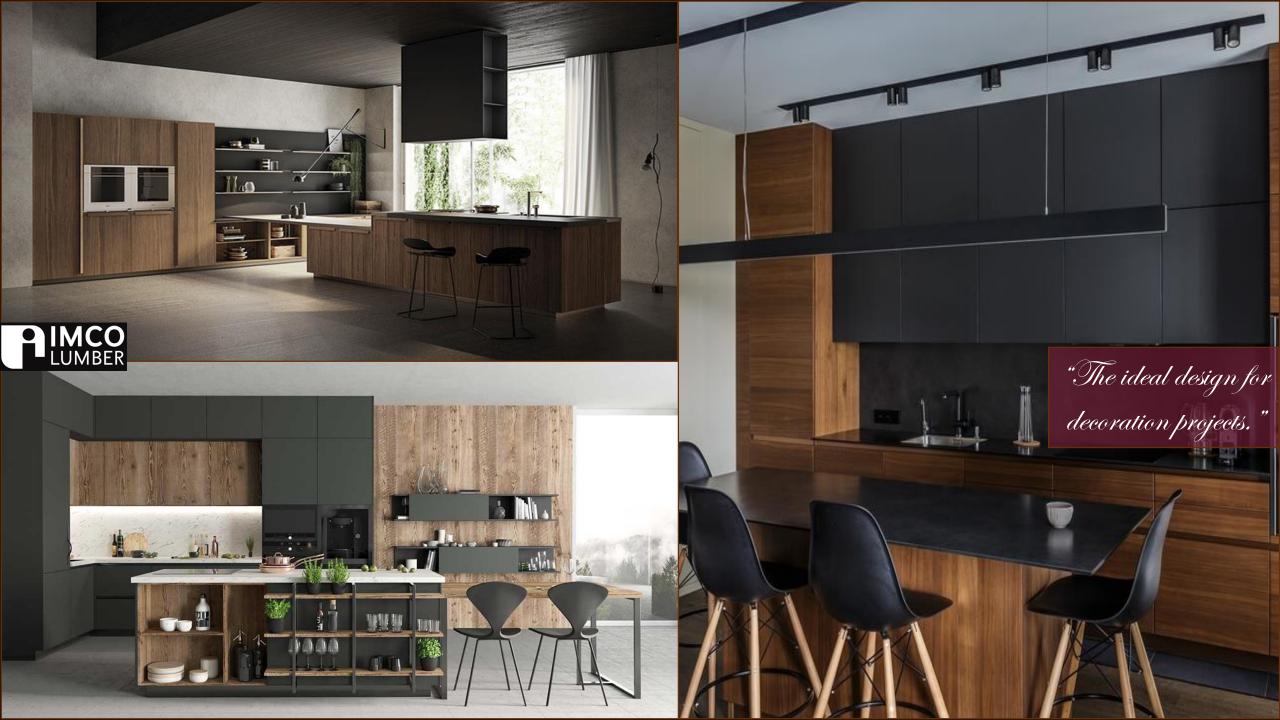

"Everything you need for your kitchen in one place..."

"We offers the best products

and materials you will need

to build a modern or

traditional furniture."

Our panel collection incorporates attractive colors, modern wood and digital designs that can be applied elegantly in kitchen, bathroom and home furniture as well as interior design and decoration projects.

"Finishing and design come together to recreate the wood in its most natural state."

You can find panels with different designs such as: high gloss, super matte color, wood texture and more.
All designs are available in different colors.