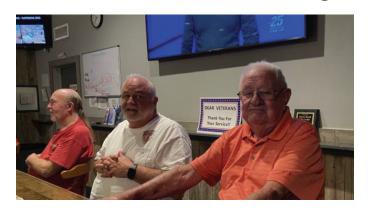

# NATIONAL SALUTE TO VETERAN PATIENTS

Our members, Peter and Chris Morales, Charlie Winter, and Arthur Johnson participated in the National Salute to Veteran Patients at the West Palm Beach VA Medical Center. They provided refreshments, snacks, literature and other handouts while greeting the veteran patients. Frank Sellers, Jr. of the Elks Veteran Service of the Grand Lodge was present and was the photographer for this picture. (Peter and Chris are also members of the American Legion Honor Guard).

Charlie Winter is our Lodge Chair for Veteran Services. If you are a veteran, you are strongly encouraged to contact Charlie and let him know. If you are not a veteran but wish to assist Charlie in any veteran activities please contact him.