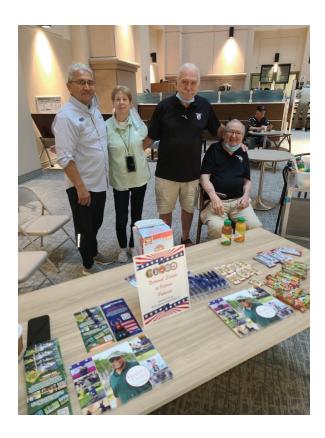

# NATIONAL SALUTE TO VETERAN PATIENTS

Our members, Peter and Chris Morales, Charlie Winter, and Arthur Johnson participated in the National Salute to Veteran Patients at the West Palm Beach VA Medical Center. They provided refreshments, snacks, literature and other handouts while greeting the veteran patients. Frank Sellers, Jr. of the Elks Veteran Service of the Grand Lodge was present and was the photographer for this picture. (Peter and Chris are also members of the American Legion Honor Guard).

Charlie Winter is our Lodge Chair for Veteran Services. If you are a veteran, you are strongly encouraged to contact Charlie and let him know. If you are not a veteran but wish to assist Charlie in any veteran activities please contact him.