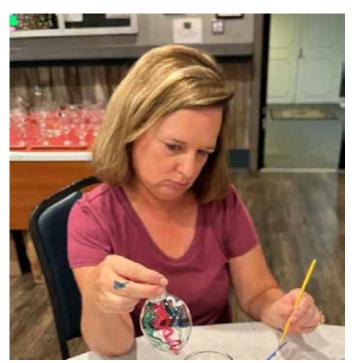

# **DRINK & DRAW FUN!**

Featuring Delray Elks:

BRIAN & PETE

PLAYING CLASSIC ROCK & SOME COUNTRY THAT WE'VE ALL HEARD A ZILLION TIMES

Friday December 16th

Following the Queen of Hearts Drawing

Delray Beach Elks Lodge 1770