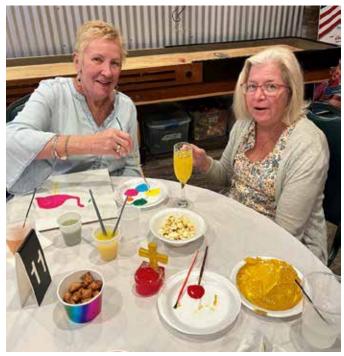

# **DRINK & DRAW FUN!**

Featuring Delray Elks:

BRIAN & PETE

PLAYING CLASSIC ROCK & SOME COUNTRY THAT WE'VE ALL HEARD A ZILLION TIMES

Friday December 16th

Following the Queen of Hearts Drawing

Delray Beach Elks Lodge 1770