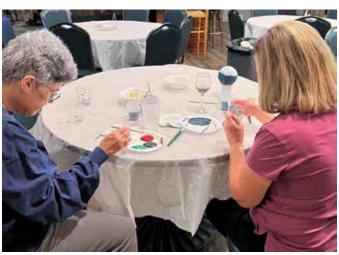

# **DRINK & DRAW FUN!**

Featuring Delray Elks:

BRIAN & PETE

PLAYING CLASSIC ROCK & SOME COUNTRY THAT WE'VE ALL HEARD A ZILLION TIMES

Friday December 16th

Following the Queen of Hearts Drawing

Delray Beach Elks Lodge 1770