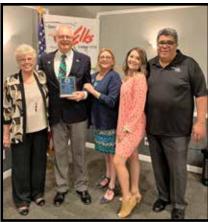

# **ELK OF THE MONTH**

The Elk of the month goes to someone who is new to Elkdom, she has taken on a very important position in the lodge that impacts all of us. She has volunteered not only her time but also the time of her entire family reminding me that Elkdom takes a village to grow and if we are to continue our legacy we must instill our principles of Charity, Justice, Brotherly Love, and Fidelity into the young minds that will take our legacy forward. This coming year she will not only continue in the position she occupies she also has graciously given her blessing to allow her husband to become one of the officers of the lodge. Your Elk of the month **Assistant Secretary Kimberly** Van Sant. Congratulations and Thank You!!