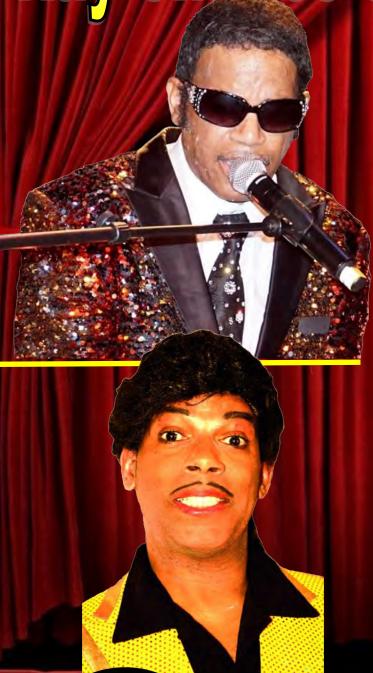

## Ray Charles & Little Richard

Pete Peterkin is being called one of the most versatile and exciting entertainers in show business today. A singer/ actor as well as a master of over 200 celebrity impressions, 20 musical instruments and an amazing variety of dance styles. Starting out in the 1980s as a theatrical composer and songwriter/guitar-virtuoso for the likes of The Temptations, The Four Tops, Donny Hathaway and Curtis Mayfield. He has performed celebrity tributes for corporate events, doing recreations of such legendary performers as Ray Charles, Jimi Hendrix, Stevie Wonder, James Brown, Little Richard, Michael Jackson, Elvis, Jerry Lee Lewis, Sammy Davis, Jr. and many others. As an actor he received rave notices for his starring roles in theatrical productions including his portrayal of "The Preacher Man" in the Chicago production of "The Blues Brothers Revival" starring Dan Aykroyd and the Las Vegas Tribute to the Rat Pack with Pete starring as Sammy Davis, Jr. In this show Pete not only acted and sang as his idol Sammy but also did impressions, played drums, trumpet, piano and also performed a tap segment! His performances have received standing ovations from such diverse luminaries as Quincy Jones, Ben Vereen, Suze Orman, Tony Orlando, Mickey Gilley and Las Vegas legend the late great Danny Gans among many others. In television he landed featured roles on several top rated shows including The Fresh Prince starring Will Smith, Soul Food, The Young and the Restless, The Jimmy Kimmel Show, The Sopranos and others. In 2009 his uncanny portrayal of President Obama landed him in the finals on America's Got Talent. His many appearances on the show garnered him millions of new fans world-wide. In 2012 Pete co-headlined with several American Idol top 10 finalists at the world famous Andy Williams Moon River Theater. He recently moved to Las Vegas with plans of building a show around his unique performing abilities.