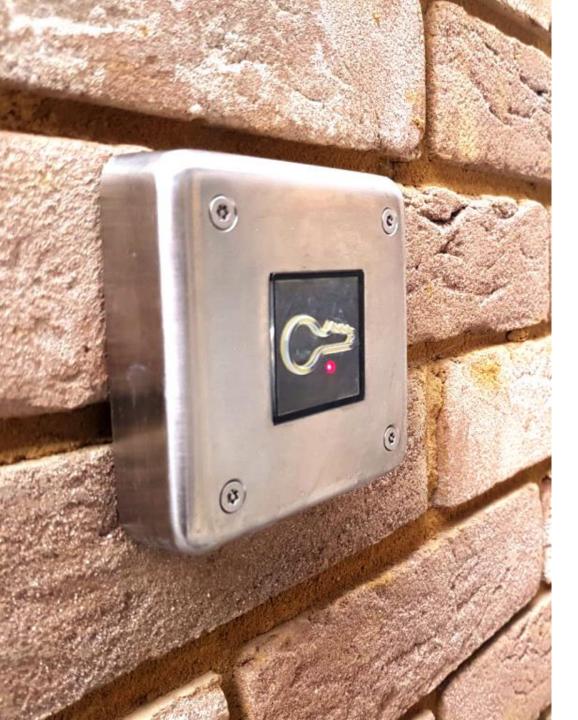

## **ACCESS CONTROL**

TECTA provides advice and guidance on choosing the right solution for the right environment. With access to all the leading access control systems, we choose the best suited product and design to fit your needs.

There are various access control systems available on the market, each one of these has different capabilities and limitations. At TECTA we have the experience and expertise to advise which system will best suit your needs.