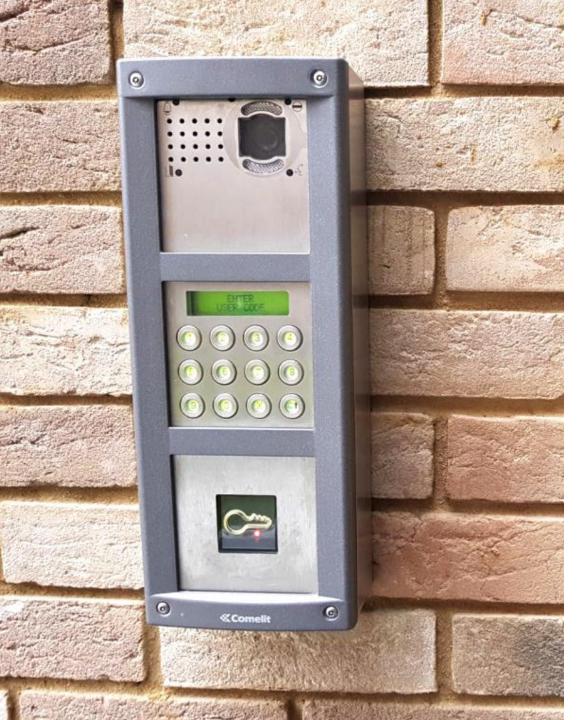

#### **DOOR ENTRY**

Door entry systems can be installed and applied to multiple client demands and situations. Big or small residential blocks, office blocks, warehouses.

There are multiple manufactures who build and supply door entry systems. There are also various types of systems available. We at TECTA have partnered with the leading manufactures in the industry, allowing the customer to benefit from a high quality and value for money system. TECTA will be able to design an install the system best suited to your needs and requirements no matter how big or small.