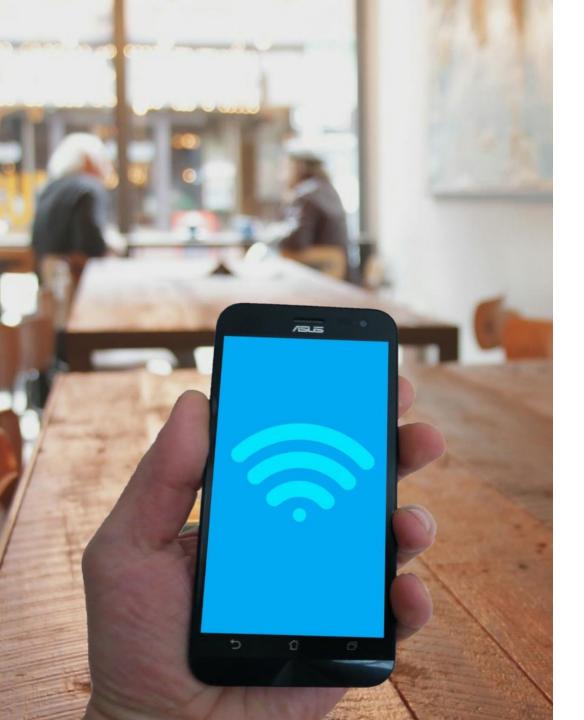

#### WIFI

As technology advances systems are moving from hard wired systems to wireless systems. We are at the forefront, with access to all the latest WIFI equipment designed around the office and the hospitality environment.

The team at TECTA are dedicated to design, install, configure and maintain a bespoke wireless network.