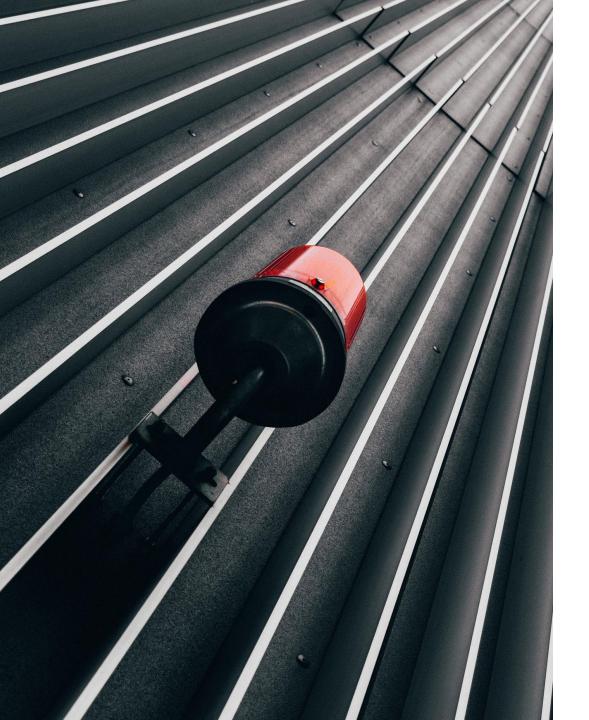

## **SECURITY**

Intrusion systems are an important part of any buildings security systems. TECTA design and supply systems with audible alerts which sound a siren if triggered or silent alarms which can send a message to a mobile phone or an alarm through to a third party operated control room.

There are 2 types of intrusion systems - wired and wireless systems. Wired systems are still our preferred choice as they offer a higher degree of resilience.