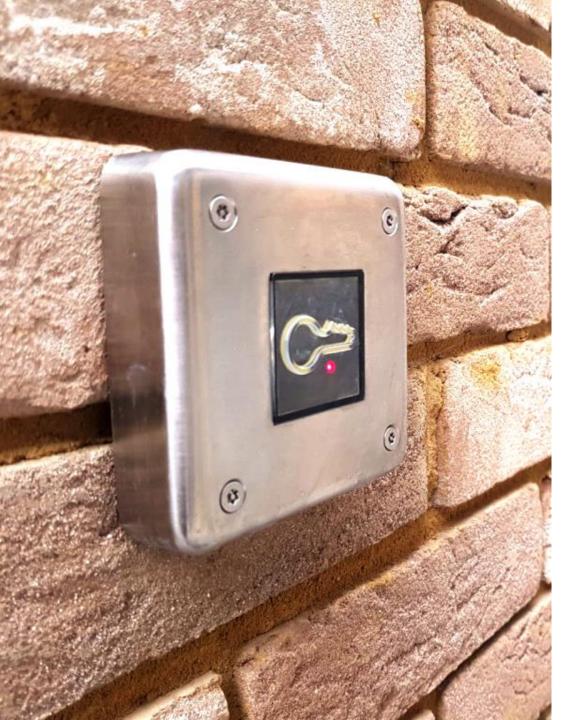

#### **ACCESS CONTROL**

TECTA provides advice and guidance on choosing the right solution for the right environment. With access to all the leading access control systems, we choose the best suited product and design to fit your needs.

There are various access control systems available on the market, each one of these has different capabilities and limitations. At TECTA we have the experience and expertise to advise which system will best suit your needs.