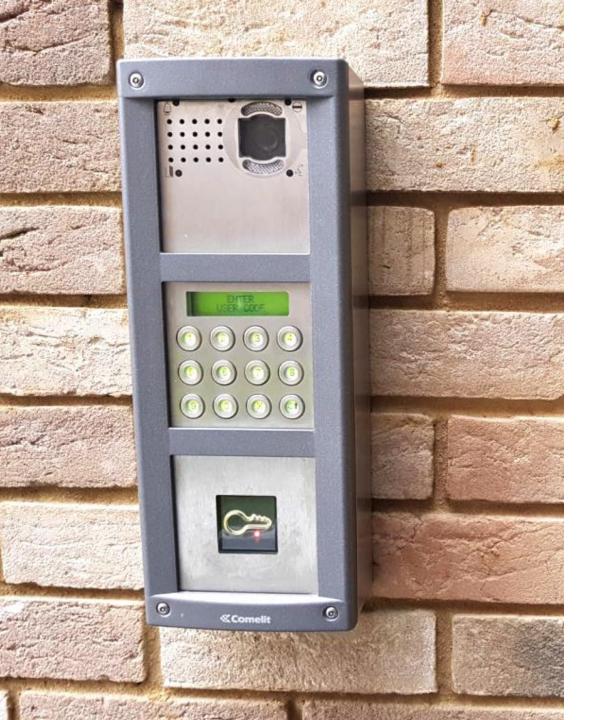

### **DOOR ENTRY**

Door entry systems can be installed and applied to multiple client demands and situations. Big or small residential blocks, office blocks, warehouses.

There are multiple manufactures who build and supply door entry systems. There are also various types of systems available. We at TECTA have partnered with the leading manufactures in the industry, allowing the customer to benefit from a high quality and value for money system. TECTA will be able to design an install the system best suited to your needs and requirements no matter how big or small.