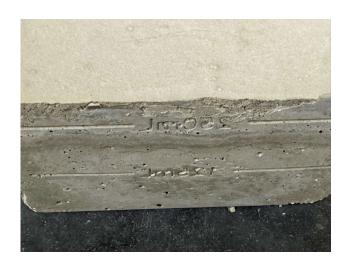

Spex•Crete™ 6000 is the perfect topper for our patented Spex•Crete™ 350 Super Set ultra lightweight deep fill leveler for lightweight, fast-track jobs with wear surface requirements