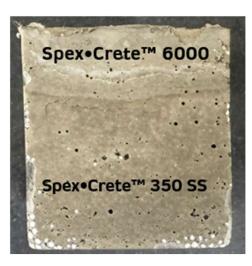

Spex•Crete™ 6000 is the perfect topper for our patented Spex•Crete™ 350 Super Set ultra lightweight deep fill leveler for lightweight, fast-track jobs with wear surface requirements