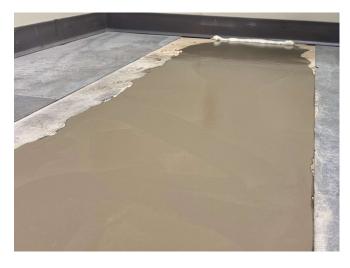

## Product Overview: **Spex•Crete™** 6000 Self-Leveler

**Spex•Crete™ 6000** SLU is a pre-sanded, premium self-leveling underlayment or wear surface for renovation work with high compressive strengths and engineered for fast-track jobs.

## **Product Highlights**

- Tile Ready in as little as 12 Hours
- High Strength: 6500 PSI
- 22 sq Foot Yield per Bag (at ¼" depth)
- Radiant Heating System Compatible
- Wear Surface or Underlayment
- Designed for Fast-track Jobs