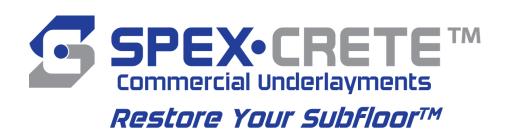

Spex•Crete™ Product:

Spex • Lite® 6724 Lightweight Additive

Purpose for Use: Depressed low spots of 1-3/8" between column bays needed to be filled to allow proper level floors for the lab casework and equipment.

**Spex • Lite® 6724** Lightweight Additive was mixed with Uzin NC 157 to make a lightweight deep fill underlayment.

"Product works as advertised and will definitely be used again by Anderson..."

Joe McKeown – Vice President