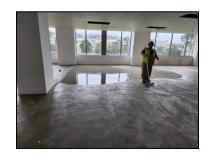

Spex•Crete™ Product:

Spex • Lite® 6724 Lightweight Additive

Purpose for Use: Depressed low spots of 1-3/8" between column bays needed to be filled to allow proper level floors for the lab casework and equipment.

**Spex • Lite® 6724** Lightweight Additive was mixed with Uzin NC 157 to make a lightweight deep fill underlayment.

"Product works as advertised and will definitely be used again by Anderson..."

Joe McKeown – Vice President