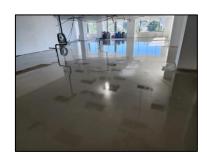

Spex•Crete™ Product:

Spex • Lite® 6724 Lightweight Additive

Purpose for Use: Depressed low spots of 1-3/8" between column bays needed to be filled to allow proper level floors for the lab casework and equipment.

**Spex • Lite® 6724** Lightweight Additive was mixed with Uzin NC 157 to make a lightweight deep fill underlayment.

"Product works as advertised and will definitely be used again by Anderson..."

Joe McKeown – Vice President