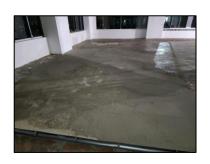

Spex•Crete™ Product:

Spex • Lite® 6724 Lightweight Additive

Purpose for Use: Depressed low spots of 1-3/8" between column bays needed to be filled to allow proper level floors for the lab casework and equipment.

**Spex • Lite® 6724** Lightweight Additive was mixed with Uzin NC 157 to make a lightweight deep fill underlayment.

"Product works as advertised and will definitely be used again by Anderson..."

Joe McKeown – Vice President