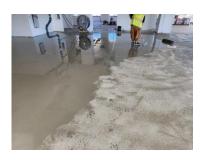

Spex•Crete™ Product:

Spex • Lite® 6724 Lightweight Additive

Purpose for Use: Depressed low spots of 1-3/8" between column bays needed to be filled to allow proper level floors for the lab casework and equipment.

**Spex • Lite® 6724** Lightweight Additive was mixed with Uzin NC 157 to make a lightweight deep fill underlayment.

"Product works as advertised and will definitely be used again by Anderson..."

Joe McKeown – Vice President