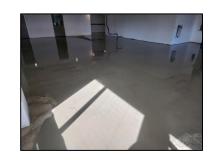

Spex•Crete™ Product:

Spex • Lite® 6724 Lightweight Additive

Purpose for Use: Depressed low spots of 1-3/8" between column bays needed to be filled to allow proper level floors for the lab casework and equipment.

**Spex • Lite® 6724** Lightweight Additive was mixed with Uzin NC 157 to make a lightweight deep fill underlayment.

"Product works as advertised and will definitely be used again by Anderson..."

Joe McKeown – Vice President