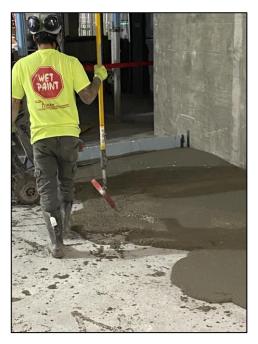

## Spex•Crete<sup>™</sup> Product: Spex•Lite® 6724 Lightweight Additive

**Description:** 11,200 cubic feet of Spex•Lite® 6724 was mixed with Uzin NC 157 self-leveler and applied to a prepared surface.

The benefit of this mix design was to provide a lightweight underlayment that would decrease the deadload of the remodeled structure.