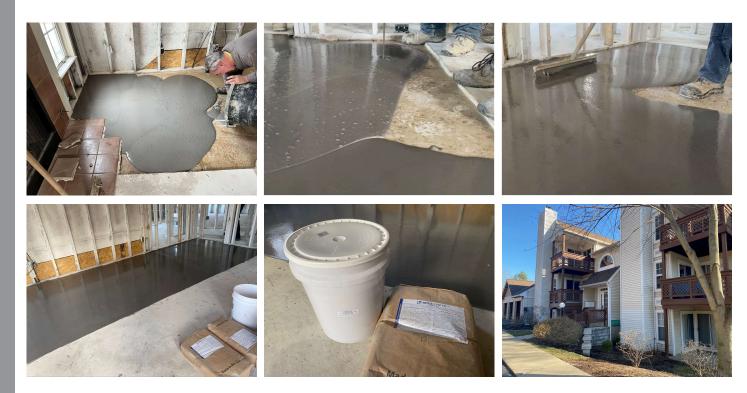

## Lightweight Floor Leveler for Apartment Restoration

Location: Cleveland, OH

Building Use: Apartment Building Restoration

## Spex•Crete<sup>™</sup> Products:

Spex•Crete™ Water Based Bonding Agent Spex•Crete™ 70 Lightweight Self Leveler

Purpose for Use: Lightweight Self-leveling underlayment to create a level floor.

Spex•Crete<sup>™</sup> Water Based Bonding Agent was applied to the plywood substrate. Spex•Crete<sup>™</sup> 70 was then barrel mixed and placed with ease over the plywood to create a smooth, level floor.

## Flooring Contractor:

Fordson Concrete Point of Contact: Doug Ford 440-666-2278 DTFord70@Gmail.com 1019 Bassett Road

Westlake, OH 44145