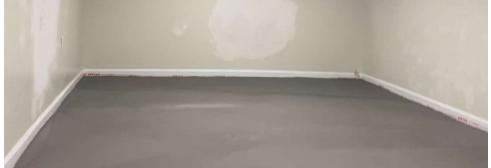

Substrate: Tile

Spex•Crete<sup>™</sup> Water Based Bonding Agent was applied to the tile substrate. Spex•Crete<sup>™</sup> 70 was then barrel mixed and placed with ease over the substrate to create a smooth, level floor.