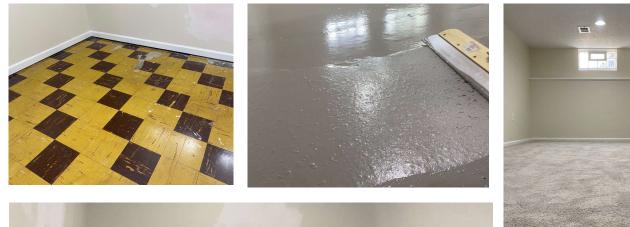

Substrate: Tile

Spex•Crete<sup>™</sup> Water Based Bonding Agent was applied to the tile substrate. Spex•Crete<sup>™</sup> 70 was then barrel mixed and placed with ease over the substrate to create a smooth, level floor.

Finished Floor: Carpet was installed over the Spex•Crete<sup>™</sup> 70.

For questions, please call 440-462-1500 or email us at info@spexcrete.com

440-462-1500 www.SpexCrete.com

29299 Clemens Rd. # 1-L Westlake, OH 44145