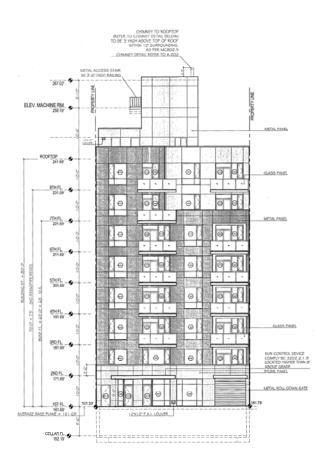

John Wilmarth 516 640-5440 Gerry Dantone 631 623-6914 john@metrocbb.com metrocb@aol.com

1 EAST ELEVATION
SCALE 1/8" = 1'-0"

2 WEST ELEVATION
SCALE 3/32" = 1'-0"

# APPROVED PLANS

8 Story Elevator Building Total of 22 Apartments 15 - 2BR, 2Bath Apartments 7 - 1BR, 1Bath Apartments Gross Area 26,044 SF Floor Area 19,967 SF