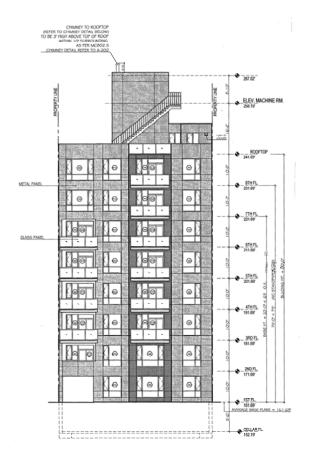

John Wilmarth 516 640-5440 Gerry Dantone 631 623-6914 john@metrocbb.com metrocb@aol.com

1 EAST ELEVATION
SCALE 1/8" = 1'-0"

2 WEST ELEVATION
SCALE 3/32" = 1'-0"

# APPROVED PLANS

8 Story Elevator Building Total of 22 Apartments 15 - 2BR, 2Bath Apartments 7 - 1BR, 1Bath Apartments Gross Area 26,044 SF Floor Area 19,967 SF