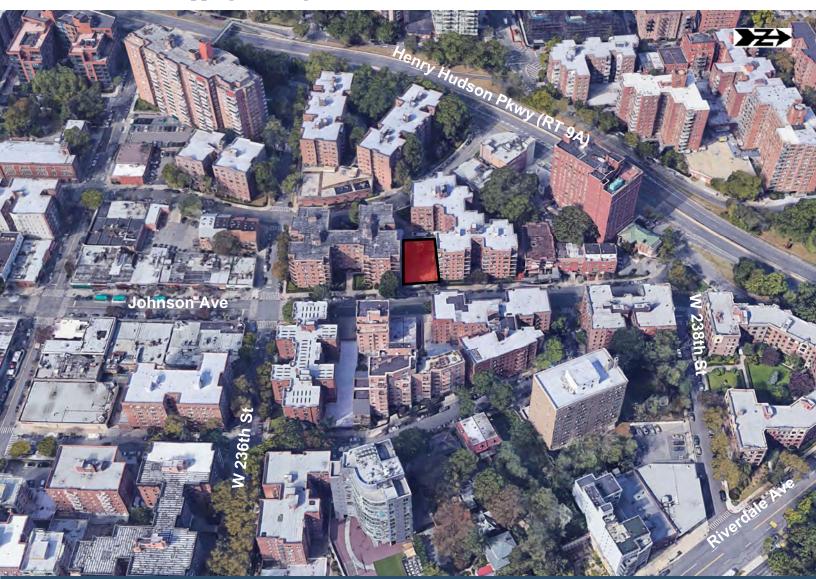

Riverdale is in Bronx County and is one of the best places to live in New York. Living in Riverdale offers residents a dense urban feel and most residents rent their homes. In Riverdale there are a lot of bars, restaurants, coffee shops, and parks. Many families live in Riverdale as the public schools in the area are above average. The Subway 1 line on Broadway is a short 10 minute walk away. One block south there is shopping, banking and restaurants.

#### **PROPERTY INFORMATION**

Address: 3631 Johnson Avenue

Riverdale, Bronx, NY 10463

Block/Lot: 5799/67

**Lot Dimensions:** 50' x 100' (5,000SF)#