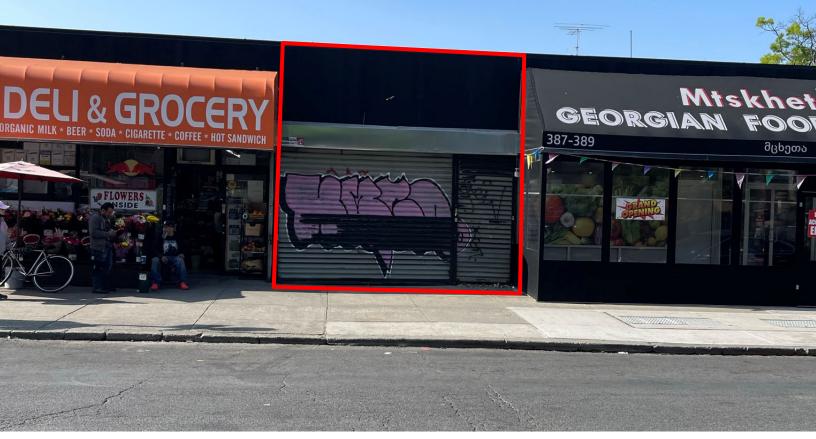

#### 385 Avenue X Brooklyn, NY 11223

#### **PROPERTY INFORMATION**

Address: 385 Avenue X Gravesend, Brooklyn, NY 11223 Kings County

#### **RETAIL AVAILABLE**

Approximately 800 SF (16' x 50') plus basement storage.