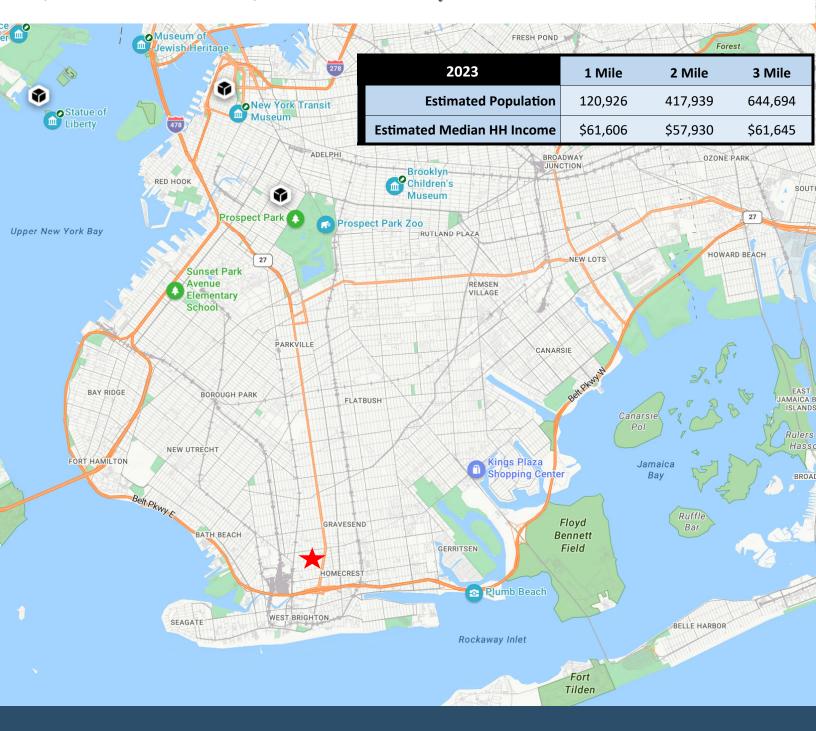

# John Wilmarth 516 640-5440john@metrocbb.comGerry Dantone 631 623-6914metrocb@aol.com

Located in densely populated middle income neighborhood of Gravesend, Brooklyn, NY. Avenue X is a main shopping main shopping street in the neighborhood featuring banks, supermarkets, post office, numerous restaurants, shops and boutiques. The area is serviced by the Subway (F lines) on McDonald Ave Shell Rd, 86th Street and Ave X five blocks west and a bus stop in front of the premises (B1 Line).