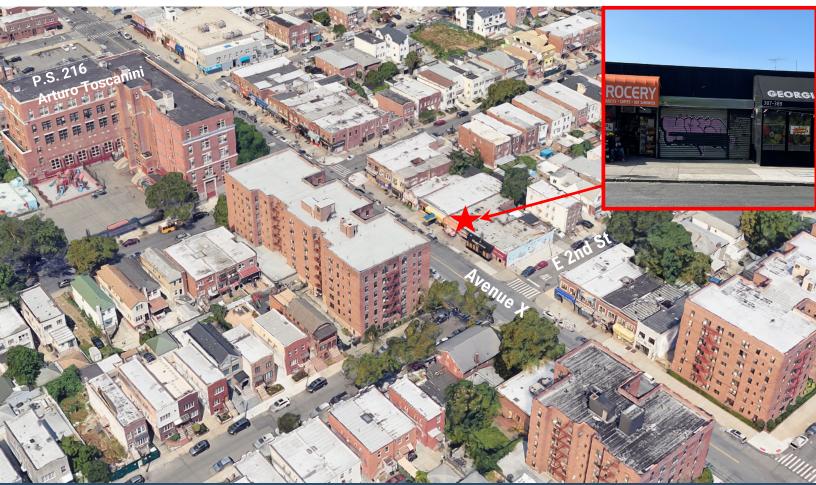

# John Wilmarth 516 640-5440john@metrocbb.comGerry Dantone 631 623-6914metrocb@aol.com

Located in densely populated middle income neighborhood of Gravesend, Brooklyn, NY. Avenue X is a main shopping main shopping street in the neighborhood featuring banks, supermarkets, post office, numerous restaurants, shops and boutiques. The area is serviced by the Subway (F lines) on McDonald Ave Shell Rd, 86th Street and Ave X five blocks west and a bus stop in front of the premises (B1 Line).

#### 385 Avenue X Brooklyn, NY 11223

John Wilmarth 516 640-5440john@metrocbb.comGerry Dantone 631 623-6914metrocb@aol.com

Gravesend is a neighborhood in the south-central section of the New York City borough of Brooklyn, on the southwestern edge of Long Island in the U.S. state of New York. It is bounded by the Belt Parkway to the south, Bay Parkway to the west, Avenue P to the north, and Ocean Parkway to the east.