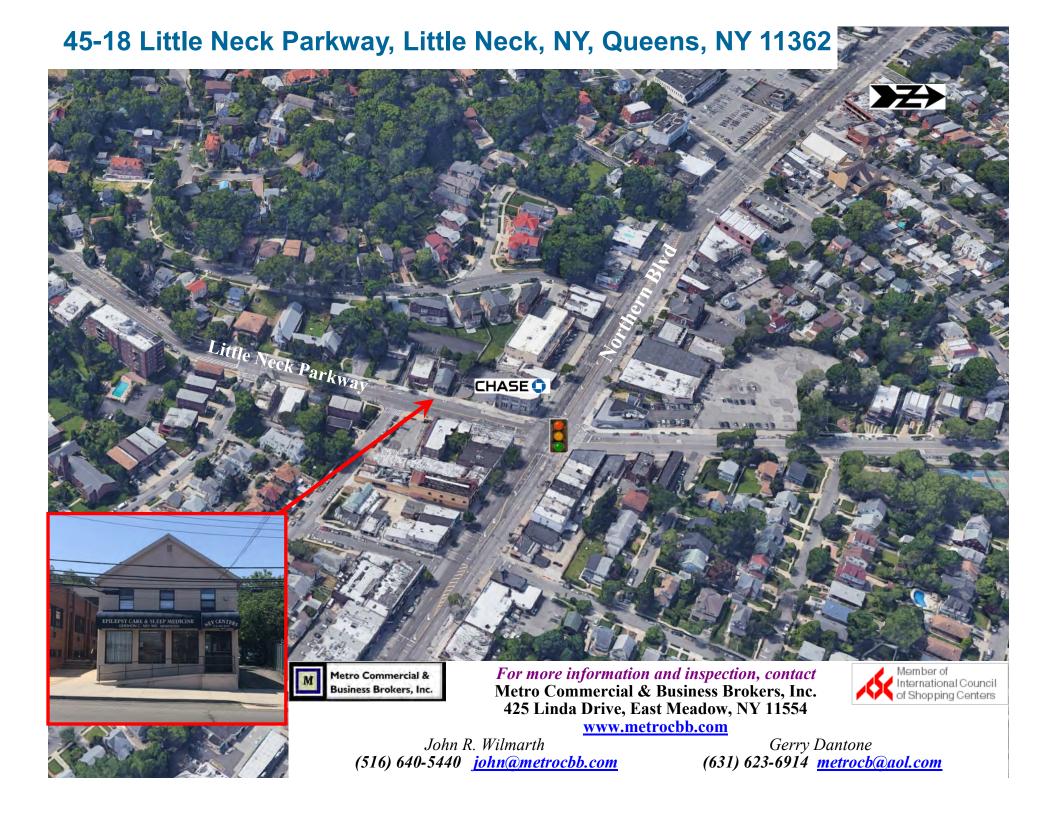

## LOCATION:

45-18 Little Neck Parkway Just off Northern Blvd Little Neck, Queens, NY 11362

**SIZE: Approximately 1,000 SF** 

**ZONING: R3-1** 

NEARBY TENANTS: Adjacent to Chase Bank. Bean & Bean Coffee, Stop & Shop, US Post Office, Starbucks many local retailers, office, restaurants and businesses.

NEIGHBORHOOD: Densely populated upper middle income neighborhood, near bus Lines. Excellent Vehicular Traffic.