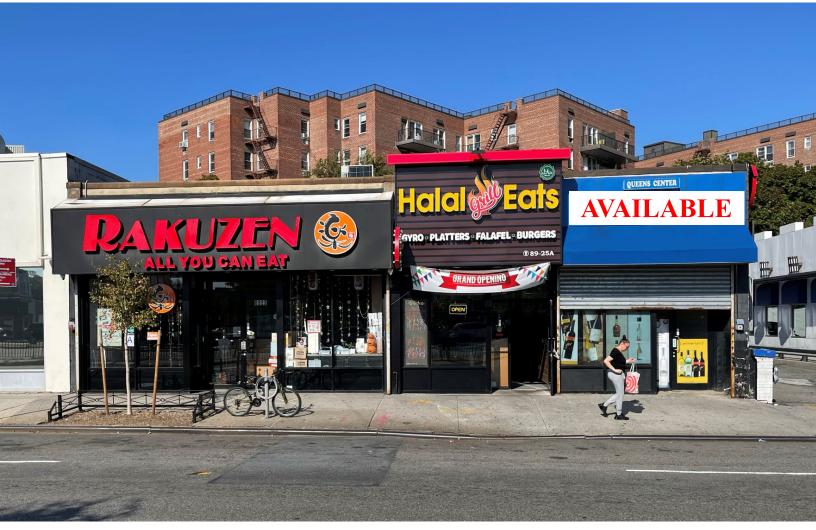

## **TENANTS**

89-21 Queens Blvd Chase Bank

89-23 Queens Blvd Rakuzen Restaurant

89-25 A Queens Blvd Halal Eats

89-25B Queens Blvd Available 1,165 SF

The information contained herein has either been given to us by owner of the property or obtained from sources that we deemed reliable. We have no reasons to doubt its accuracy but we do not guarantee the accuracy of any information provided herein. The value of this prospective investment is dependent upon these estimates and assumptions as well as the investment income, the tax bracket, zoning information and other factors which your tax advisor, architect and legal counsel should evaluate. The prospective buyer should carefully verify each item of income, measurements, zoning and all other information contained herein. We bear no responsibility for misprint or inaccurate information.