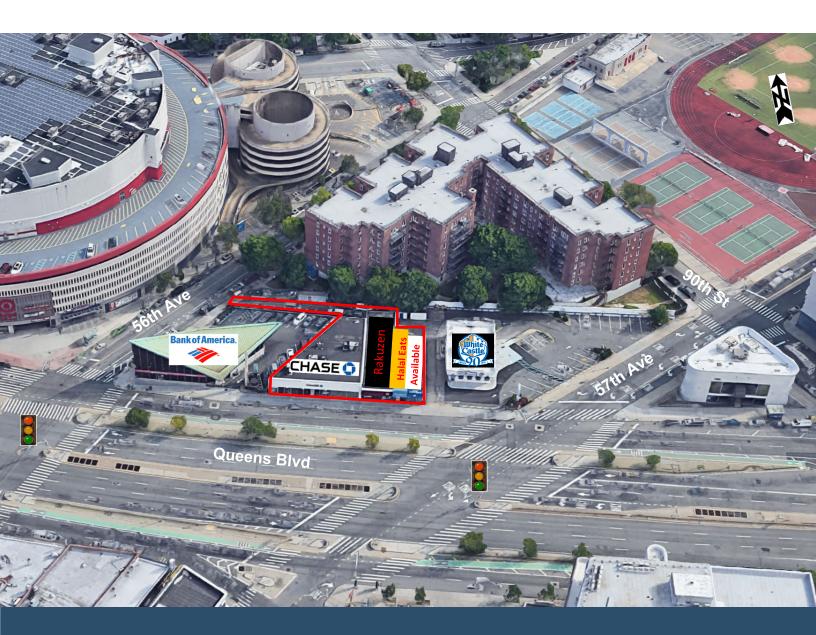

Gerry Dantone 631 623-6914 metrocb@aol.com

John Wilmarth 516 640-5440 Gerry Dantone 631 623-6914 john@metrocbb.com metrocb@aol.com

The site is located in the densely populated middle income neighborhood of Elmhurst between Queens Center Mall (anchored by Macy's and JC Penny's) and Queens Place Shopping Center (anchored by Target and Best Buy). The area is serviced by the Subway (R and M Lines) and numerous bus Lines with tremendous Pedestrian and Vehicular Traffic.

## PROPERTY INFORMATION

Address: 89-21/25 Queens Blvd

Elmhurst, Queens, NY 11373

Block/Lot: 5715/57

Lot Size: 5,160 SF (52' frontage) Gross Building Area: 4,527 SF

Block/Lot: 5715/59

Lot Size: 6,3223 SF (79' frontage) Gross Building Area: 8,698 SF#