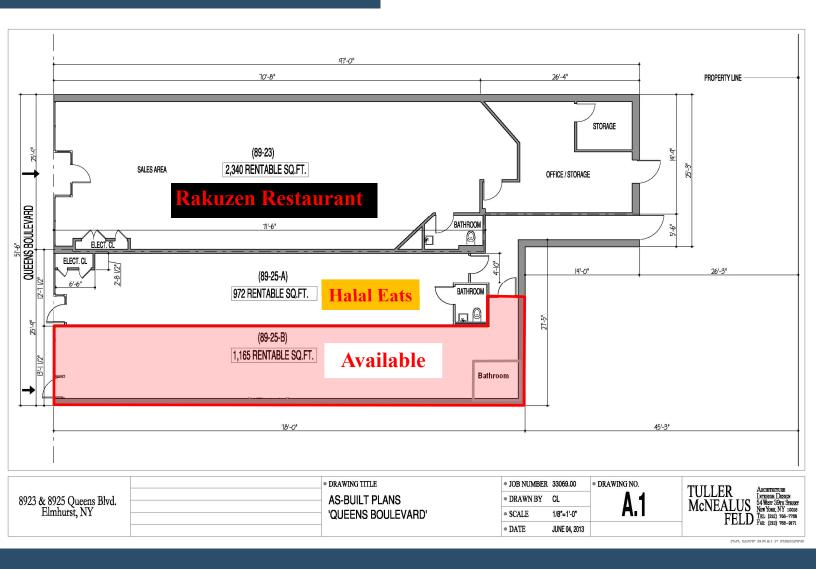

## FOR LEASE

89-25B Queens Boulevard

Elmhurst, Queens, NY 11373

Retail Space for Lease

1,165 RSF No Basement

**Asking Rent: Upon Request** 

Metro Commercial & Business Brokers, Inc. www.metrocbb.com

John Wilmarth 516 640-5440 x 1 john@metrocbb.com

## PROPERTY INFORMATION

Address: 89-21/25 Queens Blvd

Elmhurst, Queens, NY 11373

Block/Lot: 5715/57

Lot Size: 5,160 SF (52' frontage) Gross Building Area: 4,527 SF

Block/Lot: 5715/59

Lot Size: 6,3223 SF (79' frontage) Gross Building Area: 8,698 SF#

## **TENANTS**

89-21 Queens Blvd Chase Bank

89-23 Queens Blvd Rakuzen Restaurant

89-25 A Queens Blvd Halal Eats

89-25B Queens Blvd Available 1,165 SF

The information contained herein has either been given to us by owner of the property or obtained from sources that we deemed reliable. We have no reasons to doubt its accuracy but we do not guarantee the accuracy of any information provided herein. The value of this prospective investment is dependent upon these estimates and assumptions as well as the investment income, the tax bracket, zoning information and other factors which your tax advisor, architect and legal counsel should evaluate. The prospective buyer should carefully verify each item of income, measurements, zoning and all other information contained herein. We bear no responsibility for misprint or inaccurate information.