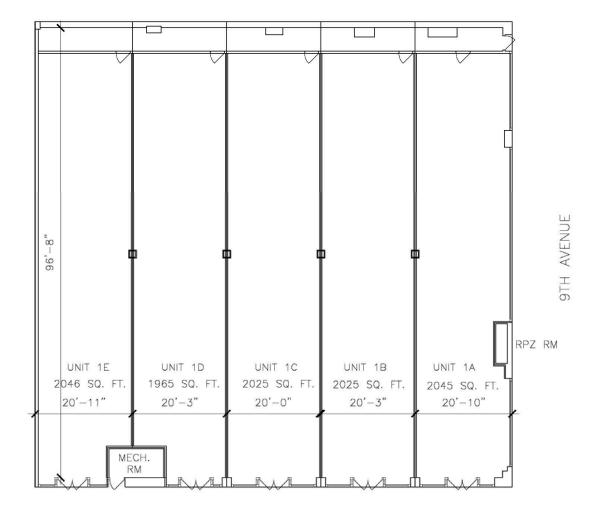

#### **AVAILABLE**

1A 2,045 SF Corner 1B 2,025 SF 1C 2,025 SF 1D 1,965 SF 1E 2,046 SF NO Basement

Can Be Combined up to 10,106 SF Available 1st Quarter 2022

**RE Tax approximately \$4.00 per SF** 