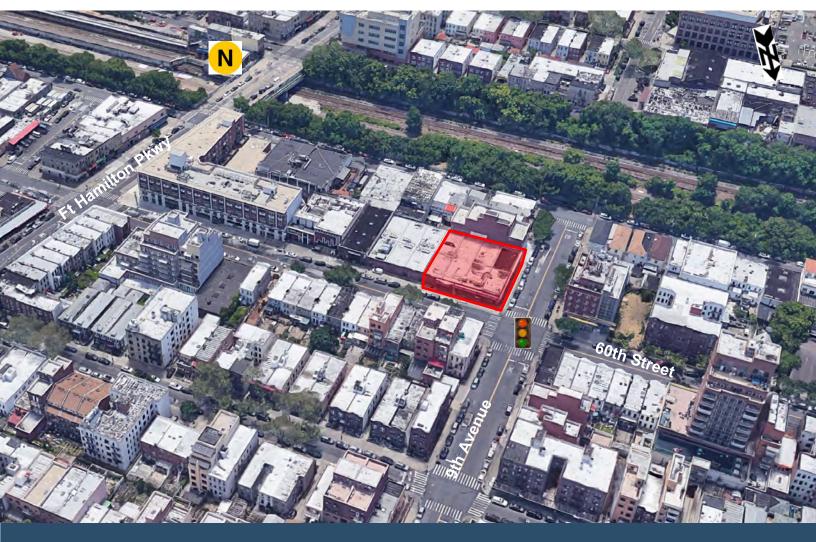

## 900 60th Street SEC 9th Avenue Sunset Park, Brooklyn, NY 11220

#### John Wilmarth 516 640-5440 john@metrocbb.com Gerry Dantone 631 623-6914 metrocb@aol.com

Multicultural Sunset Park is known for both a booming Chinatown, with shopping and restaurants on nearby 8th Ave and a diverse Latino community. The area is serviced by the Ft Hamilton Subway stop just one block from the site, the 8th Avenue Subway stop at 62rd St (N Lines) and the 59st Subway Stop on 4th Ave (N and R Lines). Additionally the area is serviced by numerous bus lines (B9, B11, B70, & B16).

### **PROPERTY INFORMATION**

Address: 900 60th Street SEC 9th Avenue Sunset Park, Brooklyn, NY 11220 Block/Lot: 5715/6 Lot Dimensions: 180' x 100' (18,000SF) Gross Building Area: 18,000 SF