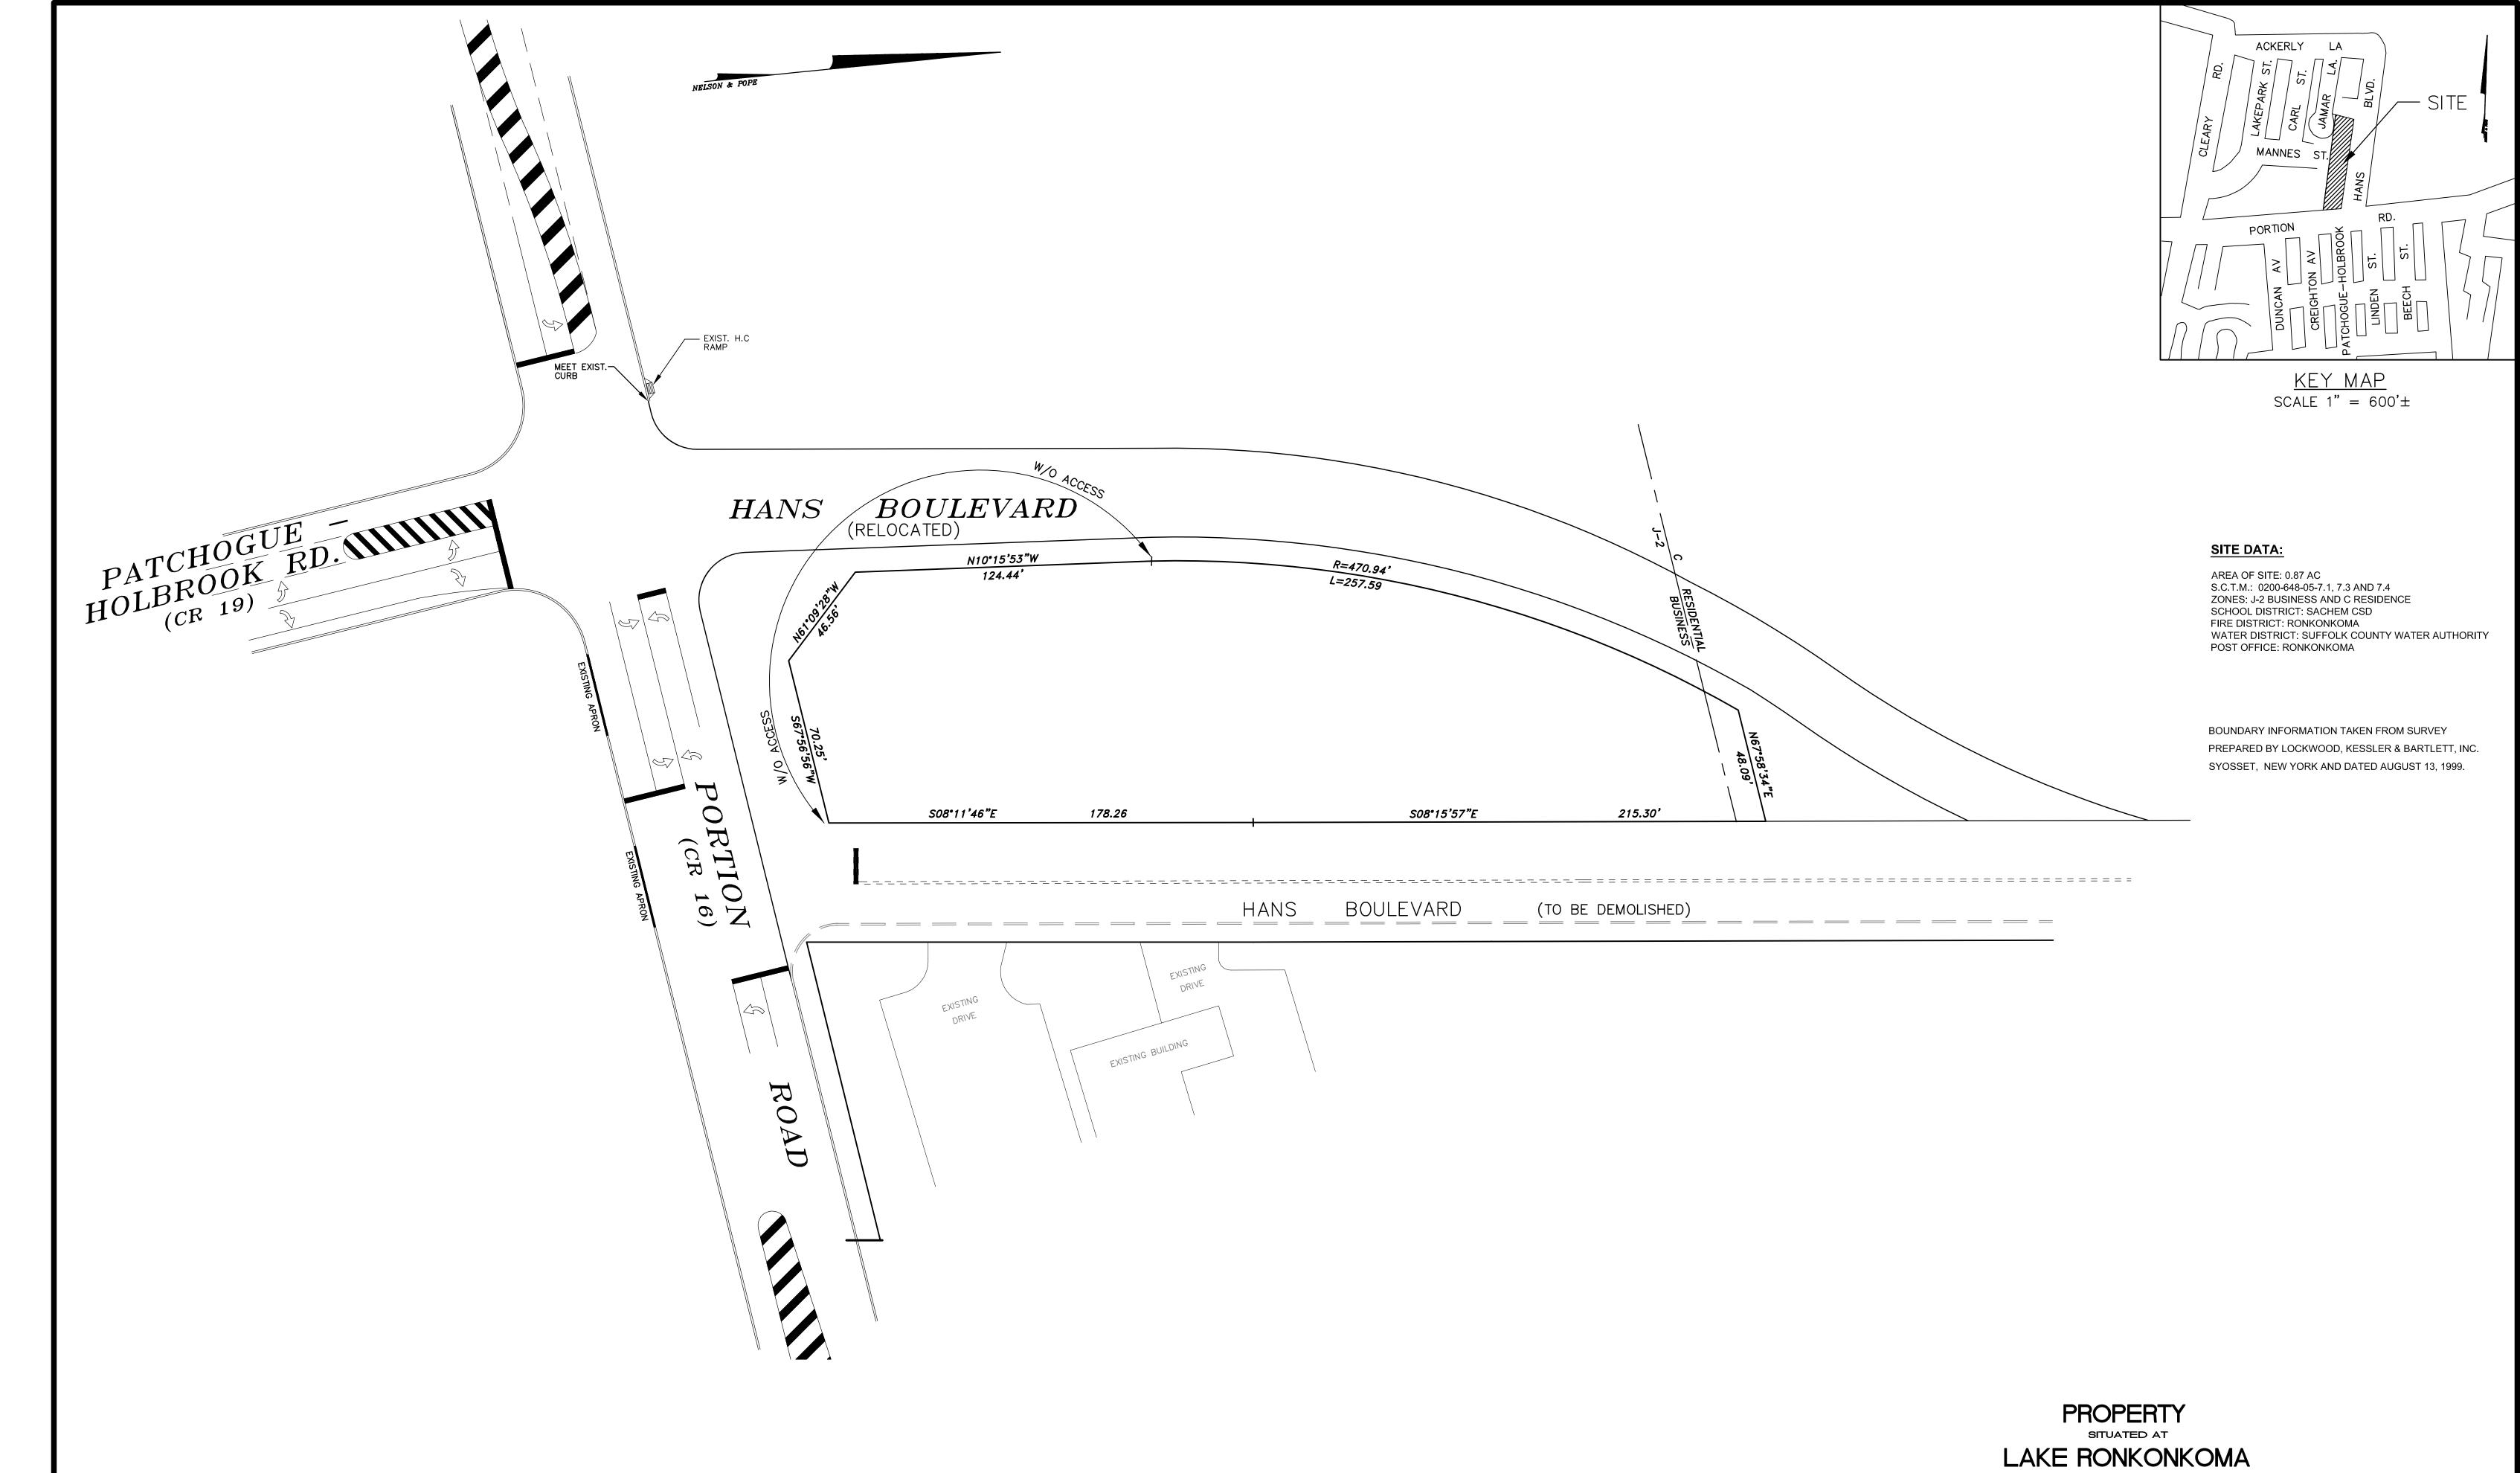

## **LOCATION:**

Northeast corner of Hans Blvd & Portion Rd., Ronkonkoma, Suffolk County, NY, Town of Brookhaven Google map link:

https://goo.gl/maps/KXdHKdBtUWH1SmxaA

LOT SIZE: .87 acres, vacant land

GROUND LEASE/BUILD TO SUIT PRICE: Please call; property can be ground leased or built to suit for qualified tenant.

TOWN OF BROOKHAVEN, SUFFOLK COUNTY, NEW YORK DISTRICT 0200, SECTION 648, BLOCK 05, LOTS 7.1, 7.3, AND 7.4 Google Maps 379 Portion Rd

Google Maps 379 Portion Rd

Imagery ©2023 Google, Imagery ©2023 Maxar Technologies, New York GIS, USDA/FPAC/GEO, Map data ©2023 200 ft