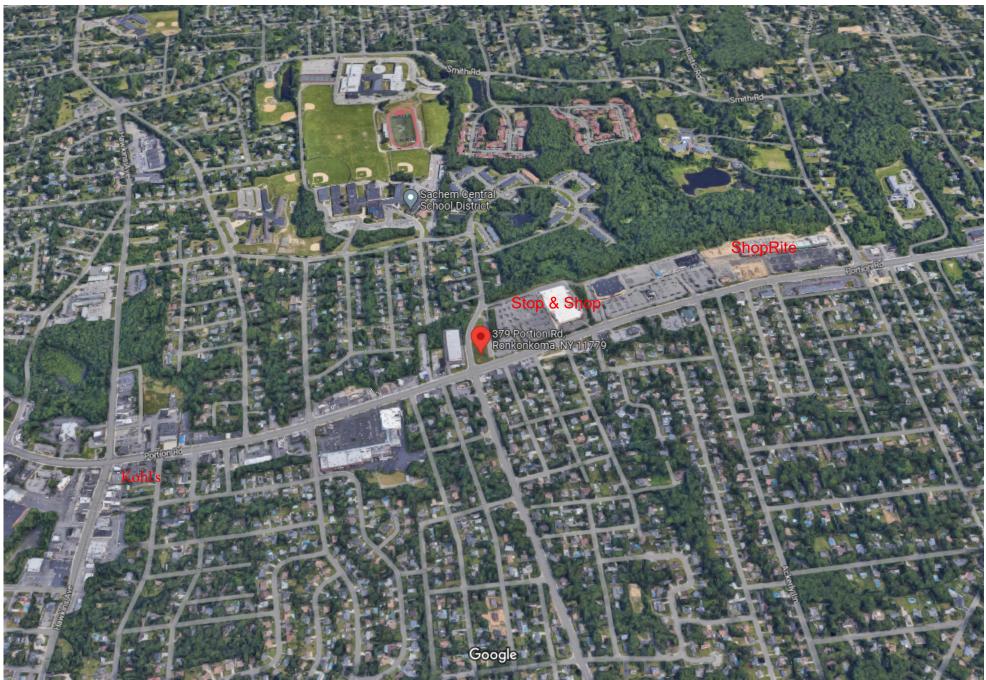

## **LOCATION:**

Northeast corner of Hans Blvd & Portion Rd., Ronkonkoma, Suffolk County, NY, Town of Brookhaven Google map link:

https://goo.gl/maps/KXdHKdBtUWH1SmxaA

LOT SIZE: .87 acres, vacant land

GROUND LEASE/BUILD TO SUIT PRICE: Please call; property can be ground leased or built to suit for qualified tenant.

PARKING: Up to 34 car parking AVAILABLE: As soon as permitted

NEARBY TENANTS: Near banks, ShopRite, Stop & Shop, numerous fast food stores, gas stations, much more. This is located in the heart of the Portion Rd./Ronkonkoma shopping district!