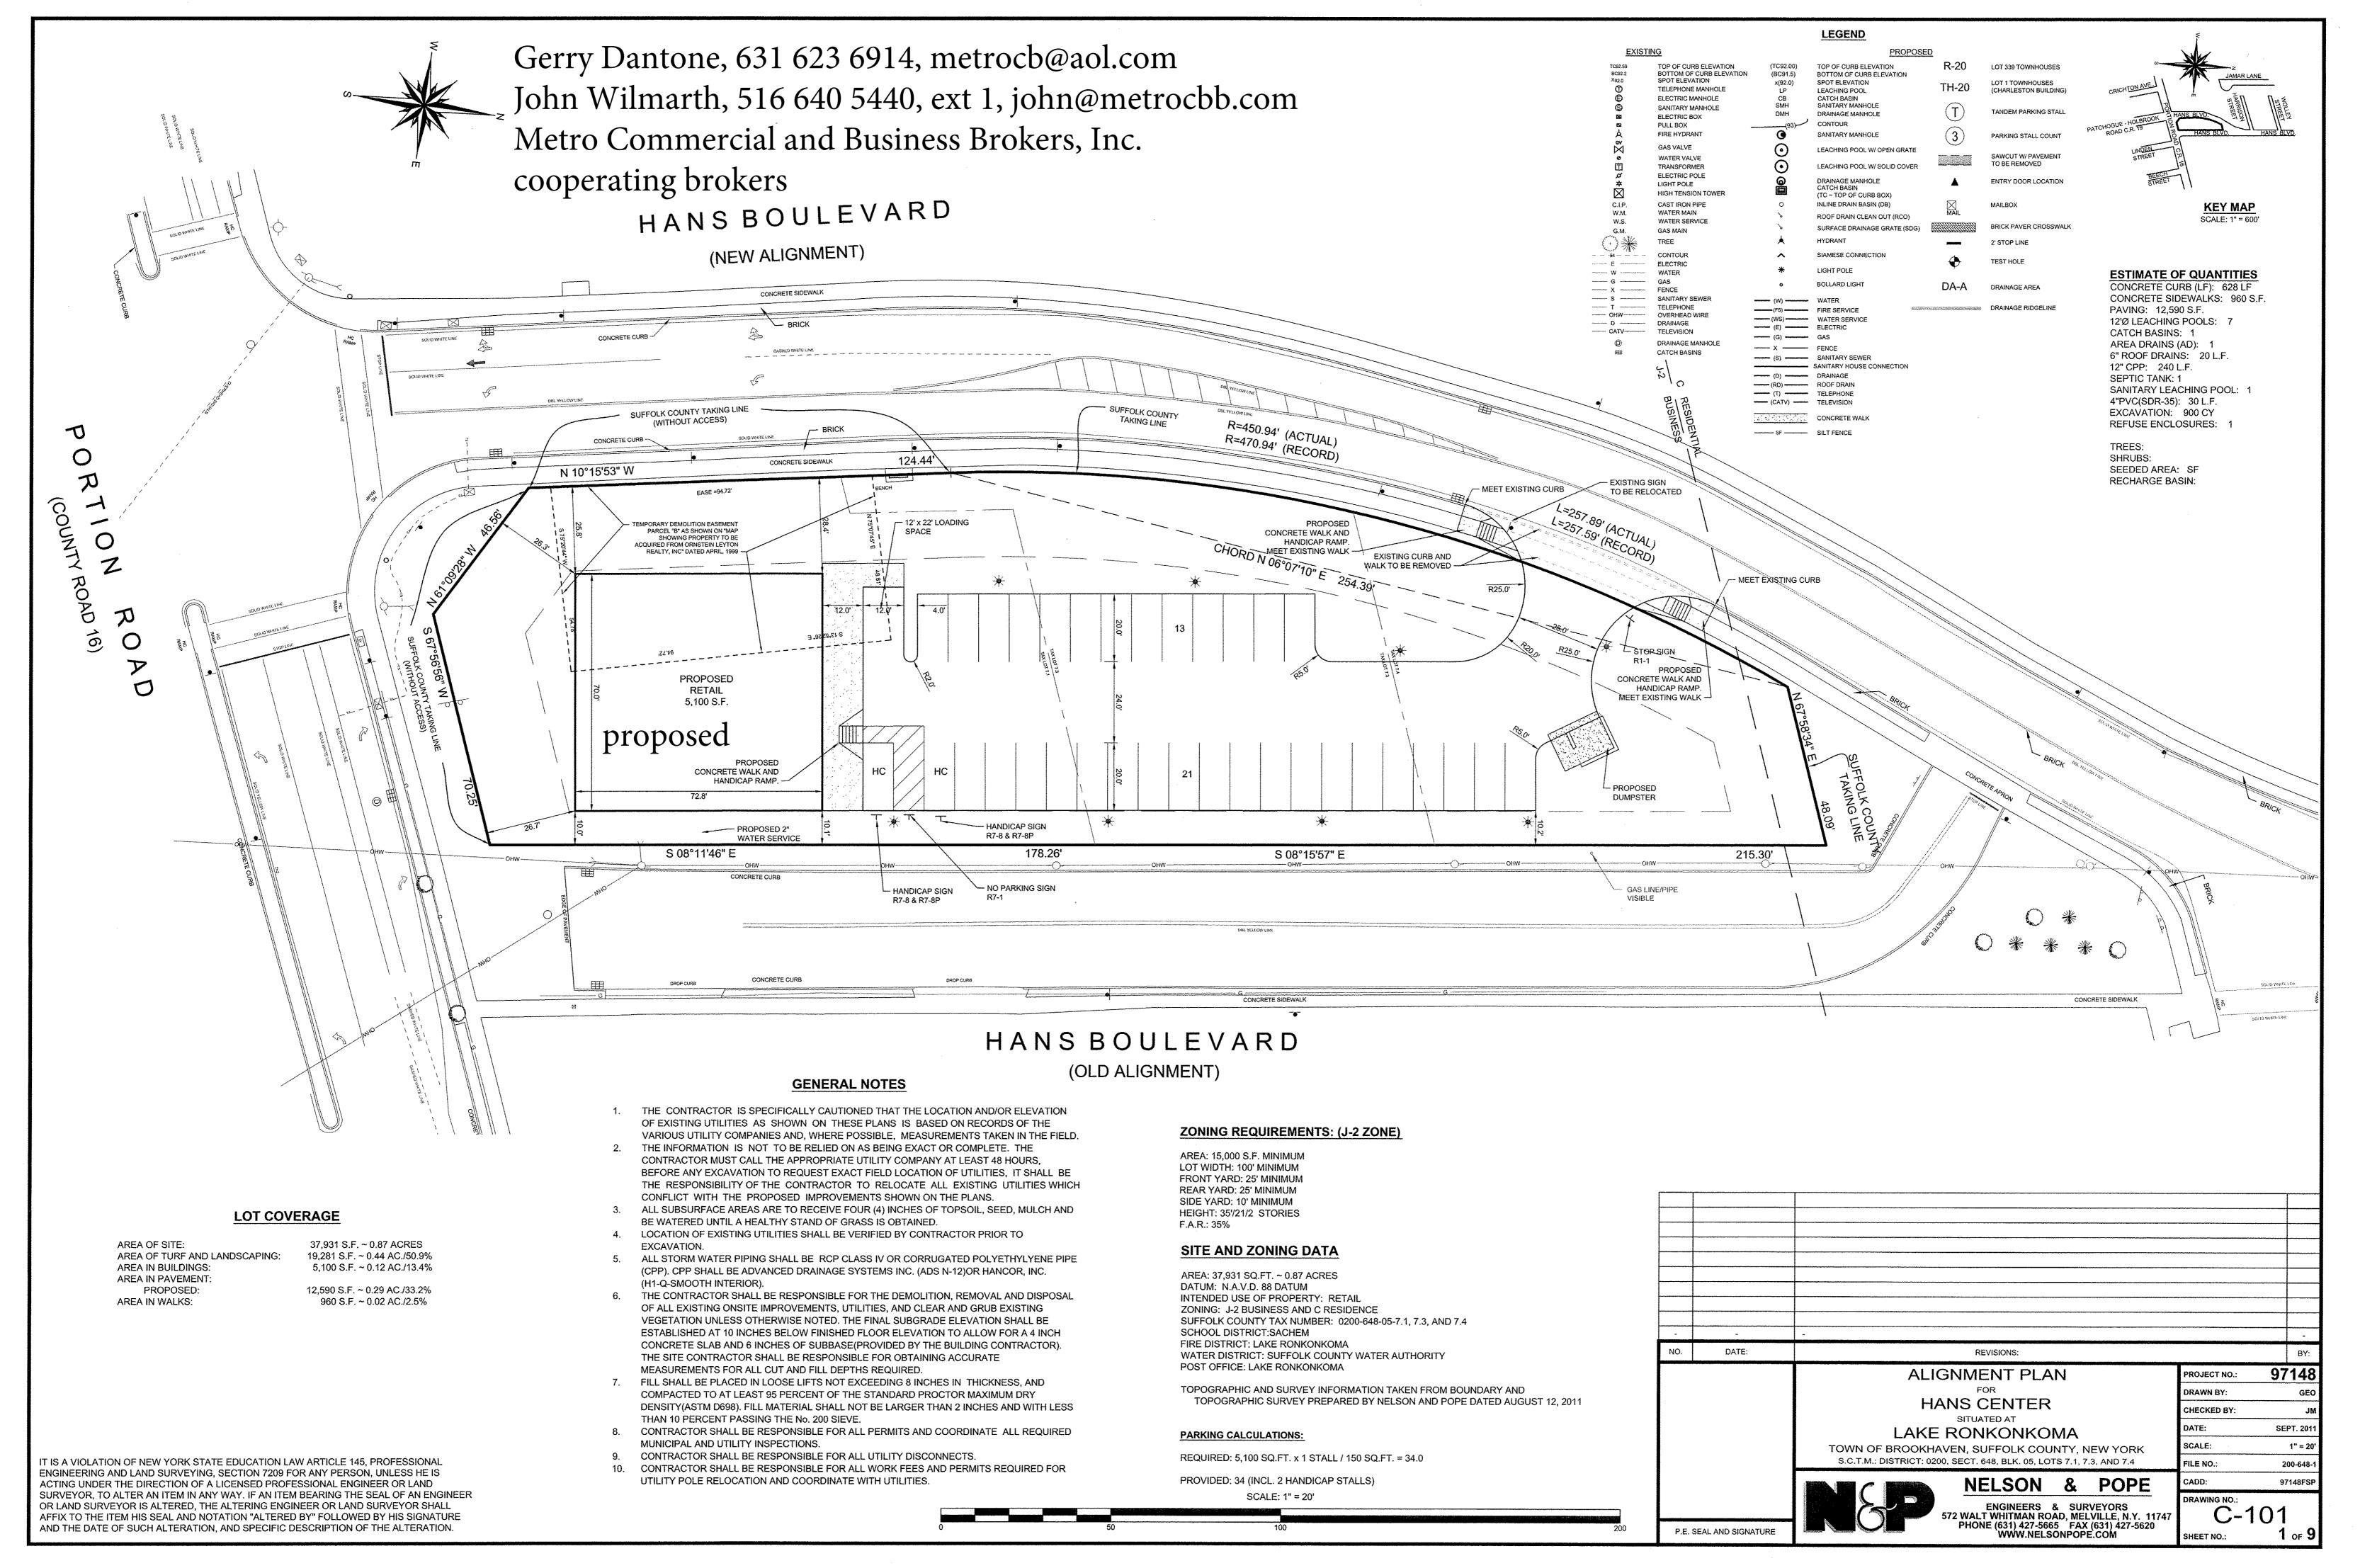

## **DESCRIPTION:**

- No sewer hookup available
- Corner property with traffic signal
- Curb cut off Portion Rd.
- Up to 5,100sf retail building possible

**CURRENTLY:** Vacant land **CONDITION:** To be built

PARKING: Up to 34 car parking AVAILABLE: As soon as permitted

NEARBY TENANTS: Near banks, ShopRite, Stop & Shop, numerous fast food stores, gas stations, much more. This is located in the heart of the Portion Rd./Ronkonkoma shopping district!

NEIGHBORHOOD: Well populated middle income location.

**ZONING:** J2 zoning, good for retail, medical, food, restaurant. No fast food drive thru.

PRICE: To be determined dependent on Tenant quality and requirements.

TOWN OF BROOKHAVEN, SUFFOLK COUNTY, NEW YORK DISTRICT 0200, SECTION 648, BLOCK 05, LOTS 7.1, 7.3, AND 7.4 Google Maps 379 Portion Rd

Google Maps 379 Portion Rd

Imagery ©2023 Google, Imagery ©2023 Maxar Technologies, New York GIS, USDA/FPAC/GEO, Map data ©2023 200 ft