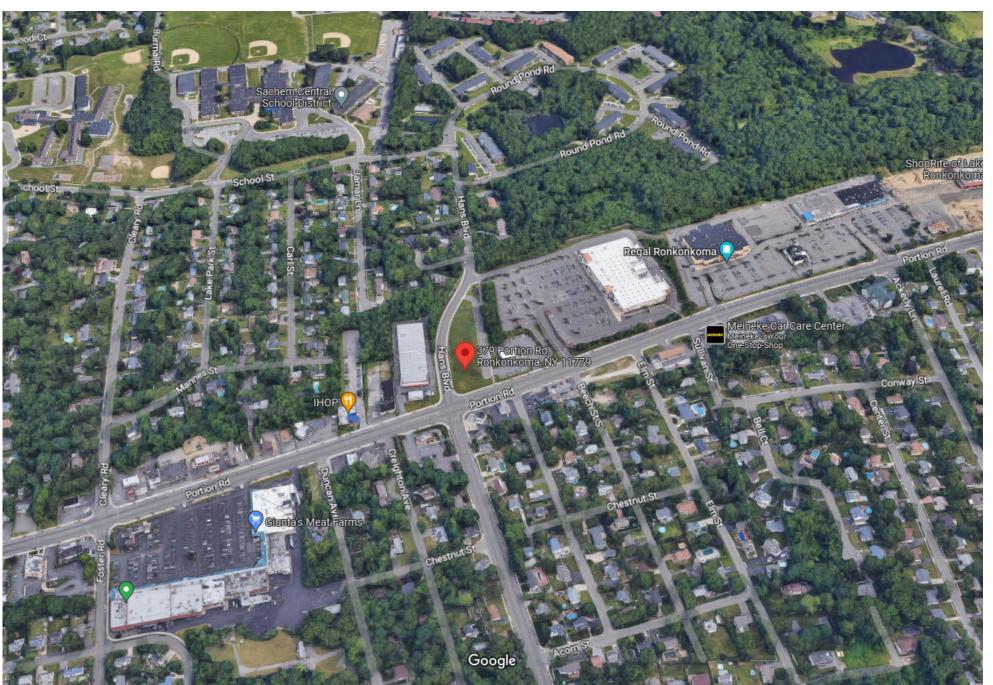

## **LOCATION:**

Northeast corner of Hans Blvd & Portion Rd., Ronkonkoma, Suffolk County, NY, Town of Brookhaven Google map link:

https://goo.gl/maps/KXdHKdBtUWH1SmxaA

LOT SIZE: .87 acres, vacant land

GROUND LEASE/BUILD TO SUIT PRICE: Please call; property can be ground leased or built to suit for qualified tenant.

PARKING: Up to 34 car parking AVAILABLE: As soon as permitted

NEARBY TENANTS: Near banks, ShopRite, Stop & Shop, numerous fast food stores, gas stations, much more. This is located in the heart of the Portion Rd./Ronkonkoma shopping district!