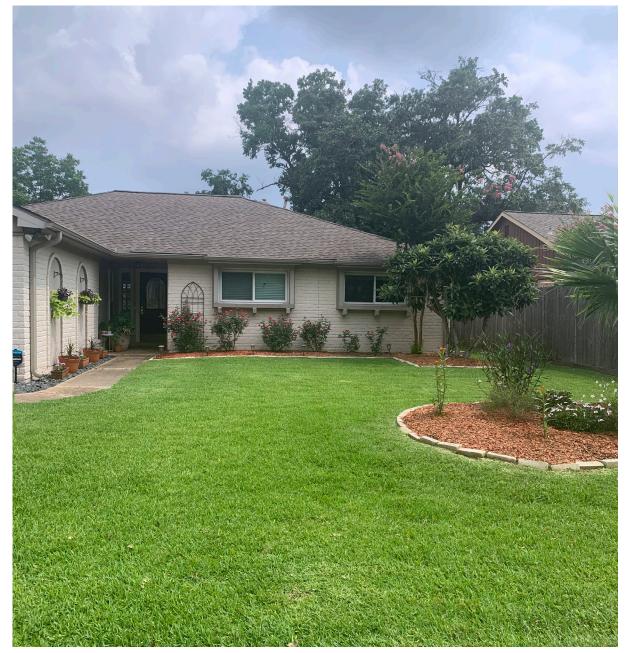

## **Yard of the Month** 2024 June

June's Yard-of-the-Month is **13802 Ella Lee**. Owners Dylan and Cassandra Mumm moved to BV from Minneapolis in 2017 and say they enjoyed learning together about Texas gardening. Their landscape features one Island garden bed that contains a palm tree, Guara Dianthus, Milkweed and purple Katy Ruella. But.... It is the row of bright red, healthy Knock Out roses Along the front wall of their home that first catches your eye at the curb. Freshly mulched beds with neat borders and a lush green lawn complete this handsome picture. A big thank you to the Mumm Family for adding to the Attractiveness of our neighborhood community.