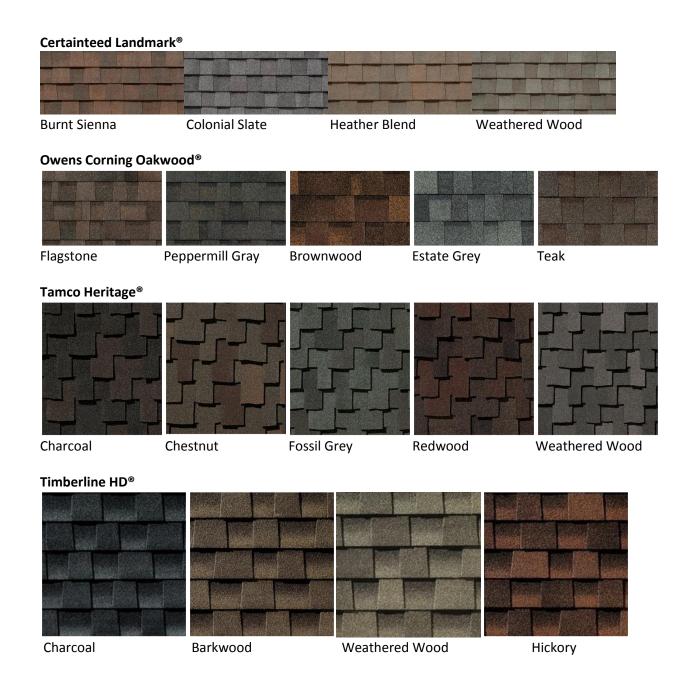

## Briar Park Community Improvement Association Approved Shingle Colors

The following shingle manufacturers and colors may be acceptable for homes in Briar Village, based on a site analysis of the home by the Architectural Control Committee. Other manufacturers or colors may be considered on a case by case basis, provided the shingles are of a good quality and a moderate shade of gray or earth tone color. Shingles must be "architectural" style. No 3-tab shingles will be considered or approved. All shingles must have at least a 30 year warranty, including ridge rows.