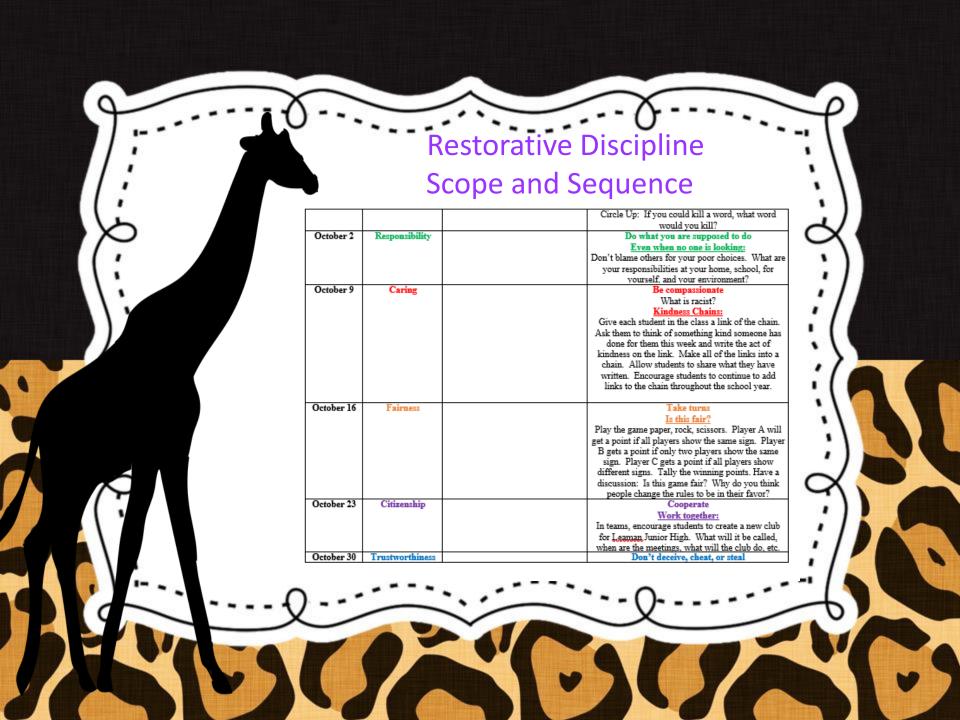

## The First Week of School 6th Grade Lesson Focus:

| + |  |
|---|--|
|   |  |
|   |  |
|   |  |
|   |  |
|   |  |
|   |  |
|   |  |
|   |  |

| Week of:  | Topic:           | Video: | Activity/Discussion:                   |
|-----------|------------------|--------|----------------------------------------|
| August 28 | Expected         |        | Reading: Cell Phone Expectations       |
|           | Behaviors        |        | Math: Hallway                          |
|           |                  |        | Science: Cafeteria                     |
|           |                  |        | Social Studies: Bus                    |
|           |                  |        | Electives: Elective based              |
|           |                  | =d<:>0 | P.E. Bathroom/Locker room              |
|           |                  |        | Advisory: Bullying                     |
| August 29 | Expected         |        | Reading: Computer Lab/Library          |
|           | Behaviors Part 2 |        | Math: Classroom                        |
|           |                  |        | Science: Choice Day/Outside Day/Recess |
|           |                  |        | Social Studies: Assembly/Performance   |
|           |                  |        | Electives: Elective based              |
|           |                  |        | P.E. After School Event                |
|           |                  |        | Advisory: Cyberbullying                |
| August 30 | Social Contracts |        | Reading: Social Contracts              |
|           |                  |        | Math: Social Contracts                 |
|           |                  |        | Science: Social Contracts              |
|           |                  |        | Social Studies: Social Contracts       |
|           |                  |        | Electives: Social Contracts            |
|           |                  |        | P.E. Social Contracts                  |
|           |                  | MARTIN | Advisory: Social Contracts             |
|           |                  |        |                                        |