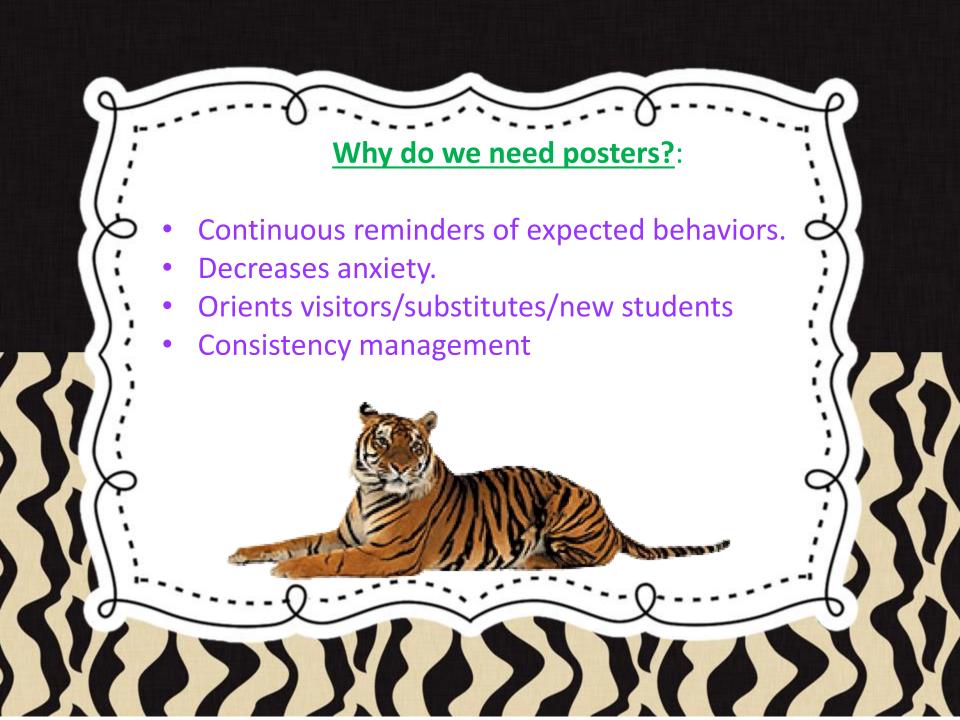

## The First Week of School 6th Grade Lesson Focus:



| + |  |
|---|--|
|   |  |
|   |  |
|   |  |
|   |  |
|   |  |
|   |  |
|   |  |
|   |  |

| Week of:  | Topic:           | Video: | Activity/Discussion:                   |
|-----------|------------------|--------|----------------------------------------|
| August 28 | Expected         |        | Reading: Cell Phone Expectations       |
|           | Behaviors        |        | Math: Hallway                          |
|           |                  |        | Science: Cafeteria                     |
|           |                  |        | Social Studies: Bus                    |
|           |                  |        | Electives: Elective based              |
|           |                  | =d<:>0 | P.E. Bathroom/Locke