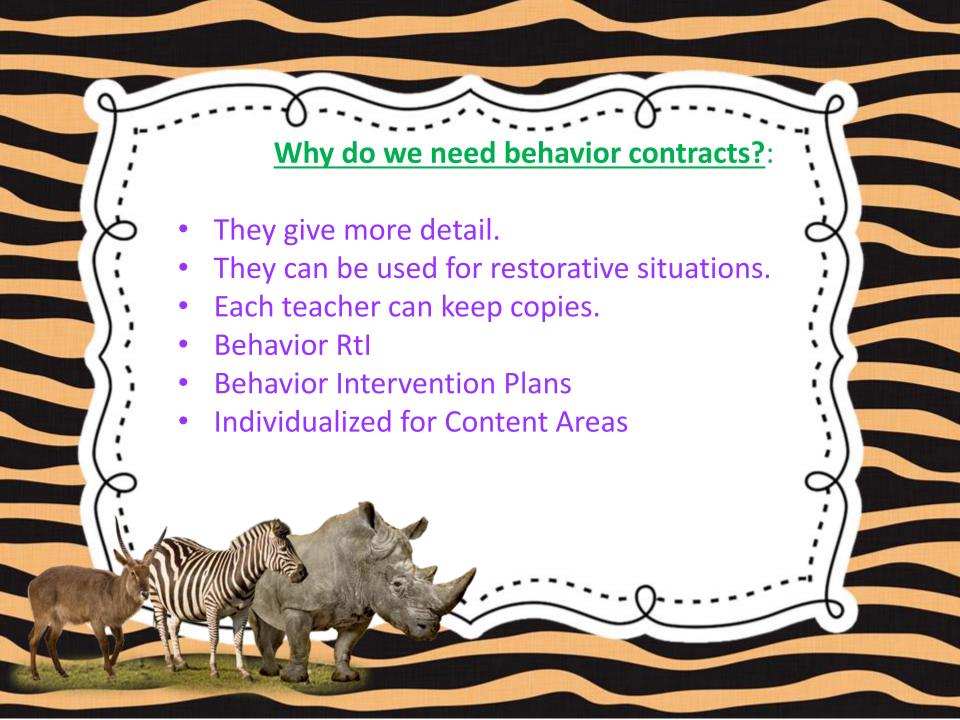

## The First Week of School 6th Grade Lesson Focus:



| + |  |
|---|--|
|   |  |
|   |  |
|   |  |
|   |  |
|   |  |
|   |  |
|   |  |
|   |  |

| Week of:  | Topic:           | Video: | Activity/Discussion:                   |
|-----------|------------------|--------|----------------------------------------|
| August 28 | Expected         |        | Reading: Cell Phone Expectations       |
|           | Behaviors        |        | Math: Hallway                          |
|           |                  |        | Science: Cafeteria                     |
|           |                  |        | Social Studies: Bus                    |
|           |                  |        | Electives: Elective based              |
|           |                  | =d<:>0 | P.E. Bathroom