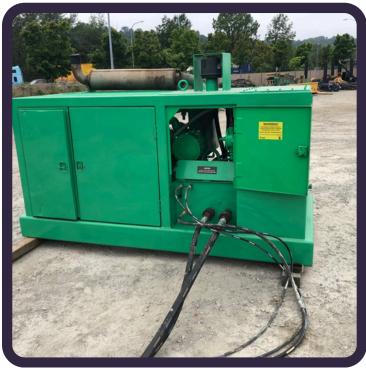

## **POWER PACK**

| Manufacturer:            | ICE      |
|--------------------------|----------|
| Equipment<br>Description | 335 PU   |
| Year:                    |          |
| Serial Number:           | 182969P  |
| Engine                   |          |
| Engine Serial<br>Number: | 67U12885 |
| Engine Hours:            | 1        |
|                          | 1        |
|                          | 1        |
|                          | 1        |
|                          | 1        |