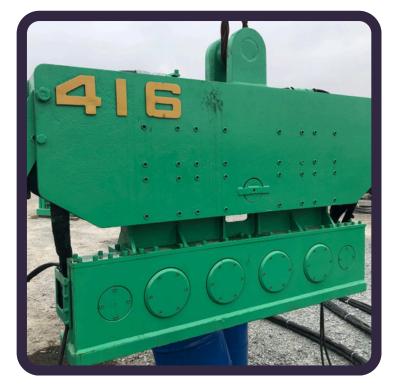

## **VIBRO**

| Manufacturer:            | ICE     |
|--------------------------|---------|
| Equipment<br>Description | 416L    |
| Year:                    |         |
| Serial Number:           | 251113V |