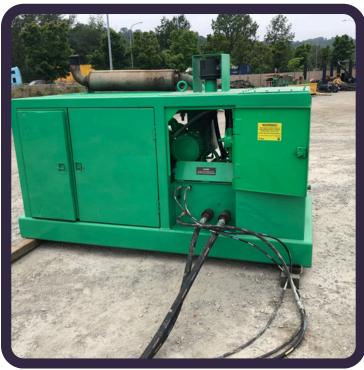

## **ICE 416 + 335 POWER UNIT**

## **POWER PACK**

| Manufacturer:            | ICE      |
|--------------------------|----------|
| Equipment<br>Description | Cummins  |
| Year:                    | 1997     |
| Serial Number:           | 931110   |
| Engine                   |          |
| Engine Serial<br>Number: | 67U12885 |
| Engine Hours:            | /        |
|                          | /        |
|                          | /        |
|                          | 1        |
|                          | /        |