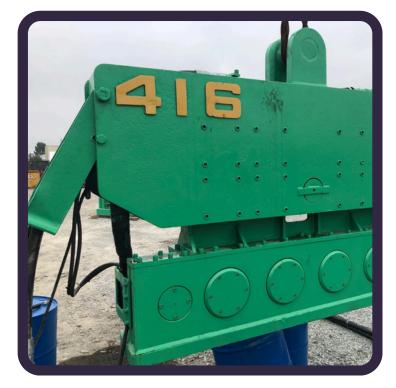

## **ICE 416 + 335 POWER UNIT**

## **VIBRO**

| Manufacturer:            | ICE    |
|--------------------------|--------|
| Equipment<br>Description | 416L   |
| Year:                    | 2002   |
| Serial Number:           | 186580 |