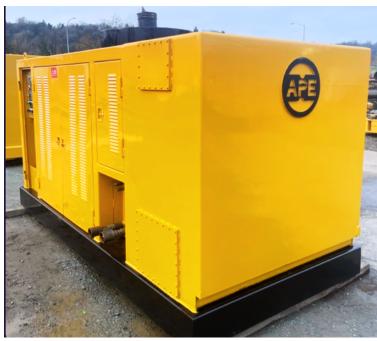

Photo 2 of 3 - Power Unit

Photo 3 of 3 - Engine Tag

## **Power Unit**

| Manufacturer  | APE         |
|---------------|-------------|
| Model         | 740 HP      |
| Year          | 2002        |
| Engine Type   | CAT 3408    |
| Engine Hours  | 462 hours   |
| Serial Number | 020875R2020 |