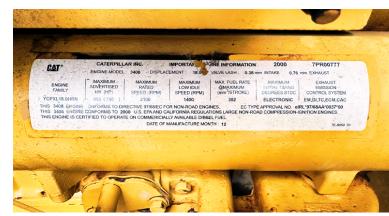

Photo 2 of 3 - Power Unit

Photo 3 of 3 - Engine Tag

## **Power Unit**

| Manufacturer  | APE         |
|---------------|-------------|
| Model         | 740 HP      |
| Year          | 2002        |
| Engine Type   | CAT 3408    |
| Engine Hours  | 462 hours   |
| Serial Number | 020875R2020 |

<sup>\*</sup>Engine refurbished at 2,700 hours