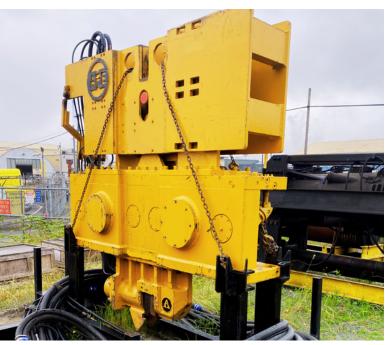

## **APE 300 Vibro Driver/Extractor**

Photo 1 of 3 - 300 Vibro

## **Vibro Driver/Extractor**

| Manufacturer  | APE    |
|---------------|--------|
| Model         | 300    |
| Year          | 2002   |
| Serial Number | 020819 |

<sup>\*</sup>Includes travel stand