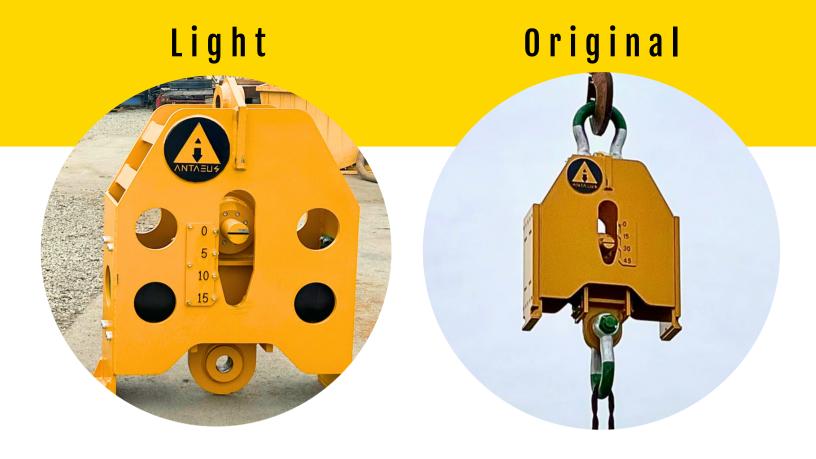

| <u>Dampening Range</u> |                      |           | <u>Dimensions</u>                                                                                                                               |                         |              |         |
|------------------------|----------------------|-----------|-------------------------------------------------------------------------------------------------------------------------------------------------|-------------------------|--------------|---------|
|                        | Light                | 0-15 TONS |                                                                                                                                                 | Height                  | 76"          | 193 CM  |
|                        | Original             | 0-45 TONS |                                                                                                                                                 | Width                   | 50"          | 127 CM  |
|                        | SHACKLE SIZES        |           |                                                                                                                                                 | Depth                   | 17"          | 43 CM   |
|                        | (MAX LINI<br>85 tons | E PULL)   |                                                                                                                                                 | Weight                  | 4,300<br>LBS | 1950 KG |
|                        |                      |           |                                                                                                                                                 | Weight<br>(lightweight) | 2,500<br>LBS | 1134 KG |
|                        | 175 tons             |           | ANTAEUS USES VAN BEEST GREEN PIN SHACKLES IN TWO<br>SIZES. 85 AND 175 TON SHACKLES (GREEN PIN SUPER<br>BOW SHACKLE BN GRADE 8 WITH SAFETY BOLT) |                         |              |         |