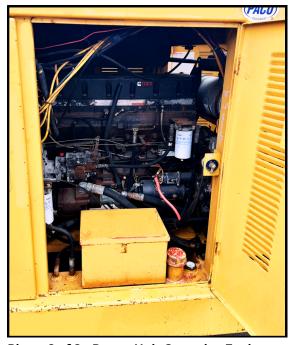

## **APE 150 Vibro Driver/Extractor**

Photo 1 of 3 - 150 Vibro & Power Unit

Photo 2 of 3 - Power Unit Cummins Engine

#### **Power Unit**

| Manufacturer  | APE            |
|---------------|----------------|
| Model         | 350 HP         |
| Year          | 2006           |
| Engine Type   | Cummins M-11 C |
| Engine Hours  |                |
| Serial Number | 060211         |