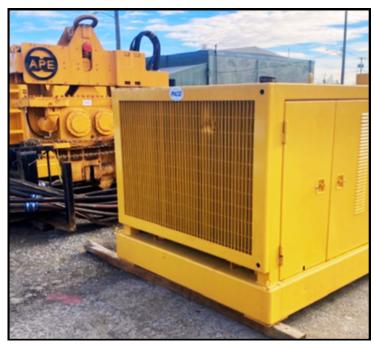

## **APE 150 Vibro Driver/Extractor**

Photo 1 of 3 - 150 Vibro & Power Unit

Photo 2 of 3 - Power Unit Cummins Engine

### **Vibro Driver/Extractor**

| Manufacturer  | APE    |
|---------------|--------|
| Model         | 150    |
| Year          | 1992   |
| Serial Number | 920816 |

<sup>\*</sup>Includes travel stand

#### **Power Unit**

| Manufacturer  | APE            |
|---------------|----------------|
| Model         | 350 HP         |
| Year          | 2006           |
| Engine Type   | Cummins M-11 C |
| Engine Hours  |                |
| Serial Number | 060211         |