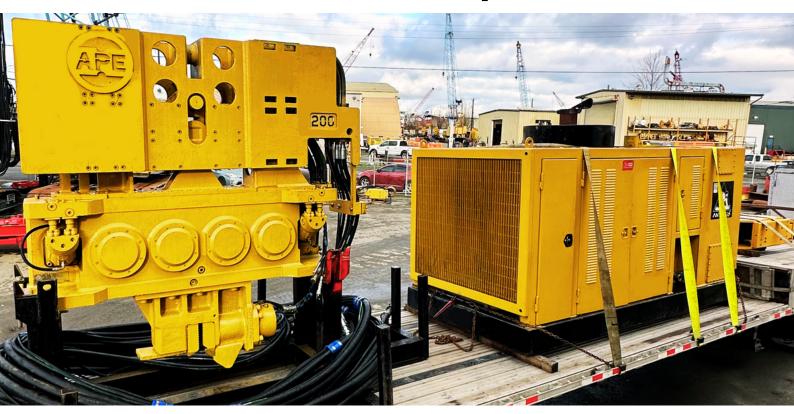

# **APE 200 Vibro Driver/Extractor**

#### **Vibro Driver/Extractor**

| Manufacturer  | APE     |
|---------------|---------|
| Model         | 200     |
| Year          | 2016    |
| Serial Number | 1603142 |

### Other Info:

- Includes travel stand
- Vibro rebuilt with new bearings in 2021
- Power unit restored with larger engine and new pumps

#### **Power Unit**

| Manufacturer  | APE          |
|---------------|--------------|
| Model         | 625 HP (740) |
| Year          | 1998         |
| Engine Type   | 3408         |
| Engine Hours  | 3,354        |
| Serial Number | 981239       |