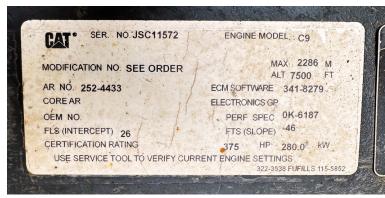

Photo 3 of 3 - Engine Tag

## **Power Unit**

| Manufacturer  | APE       |
|---------------|-----------|
| Model         | 375 HP    |
| Year          | 2010      |
| Engine Type   | CAT C9    |
| Engine Hours  | 575 hours |
| Serial Number | 1002181P  |