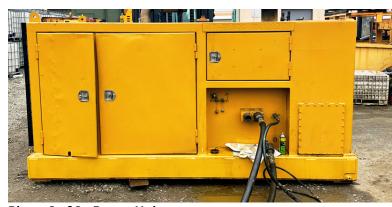

## **Sheet Clamp**

| Manufacturer  | APE         |
|---------------|-------------|
| Model         | Sheet Clamp |
| Year          | 2010        |
| Serial Number | 100281C     |

Photo 2 of 3 - Power Unit

## **Power Unit**

| Manufacturer  | APE       |
|---------------|-----------|
| Model         | 375 HP    |
| Year          | 2010      |
| Engine Type   | CAT C9    |
| Engine Hours  | 575 hours |
| Serial Number | 1002181P  |