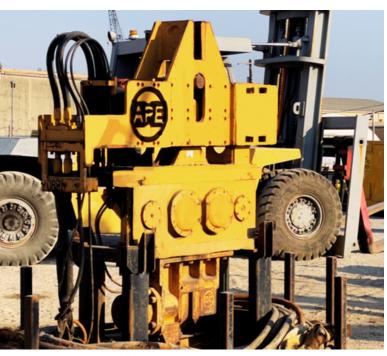

## **APE 150 Vibro Driver/Extractor**

Photo 1 of 3 - 150 Vibro

## **Vibro Driver/Extractor**

| Manufacturer  | APE      |
|---------------|----------|
| Model         | 150      |
| Year          | 2010     |
| Serial Number | 1002181V |

<sup>\*</sup>Includes travel stand

## **Sheet Clamp**

| Manufacturer  | APE         |
|---------------|-------------|
| Model         | Sheet Clamp |
| Year          | 2010        |
| Serial Number | 100281C     |

Photo 2 of 3 - Power Unit